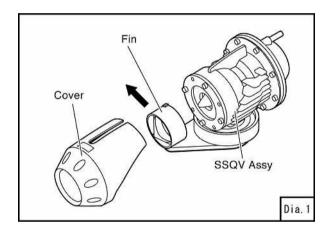

## Installation of SSQV Return Kit

 Remove the Fin from the SSQV assembly referring to the SSQV installation manual. (Dia.1)

2. Install the provided Return Hose to the Cover. (Dia.2)

- 3. Install the provided Sleeve to the Return Hose. (Dia.3) The sleeve must be inserted into the hose until the bottom of the sleeve becomes even with the hose end as illustrated in Diagram 3.
- 4. Re-install the cover to the SSQV assembly.
- 5. Install the SSQV assembly referring to the SSQV installation manual. (Dia.4, Dia.5)