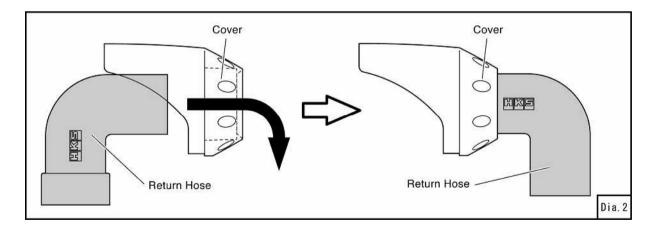

## Installation of SSQV Return Kit

 Remove the Fin from the SSQV assembly referring to the SSQV installation manual. (Dia.1)

2. Install the provided Return Hose to the Cover. (Dia.2)

- 3. Install the provided Sleeve to the Return Hose. (Dia.3) The sleeve must be inserted into the hose until the bottom of the sleeve becomes even with the hose end as illustrated in Diagram 3.
- 4. Re-install the cover to the SSQV assembly.
- 5. Install the SSQV assembly referring to the SSQV installation manual. (Dia.4, Dia.5)