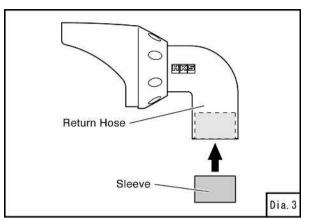

## Installation of SSQV Return Kit

 Remove the Fin from the SSQV assembly referring to the SSQV installation manual. (Dia.1)

2. Install the provided Return Hose to the Cover. (Dia.2)

- 3. Install the provided Sleeve to the Return Hose. (Dia.3) The sleeve must be inserted into the hose until the bottom of the sleeve becomes even with the hose end as illustrated in Diagram 3.
- 4. Re-install the cover to the SSQV assembly.
- 5. Install the SSQV assembly referring to the SSQV installation manual. (Dia.4, Dia.5)