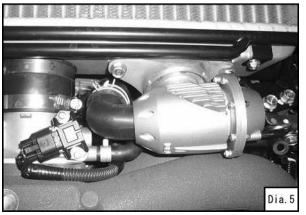

## Installation of SSQV Return Kit

 Remove the Fin from the SSQV assembly referring to the SSQV installation manual. (Dia.1)

2. Install the provided Return Hose to the Cover. (Dia.2)

- 3. Install the provided Sleeve to the Return Hose. (Dia.3) The sleeve must be inserted into the hose until the bottom of the sleeve becomes even with the hose end as illustrated in Diagram 3.
- 4. Re-install the cover to the SSQV assembly.
- 5. Install the SSQV assembly referring to the SSQV installation manual. (Dia.4, Dia.5)