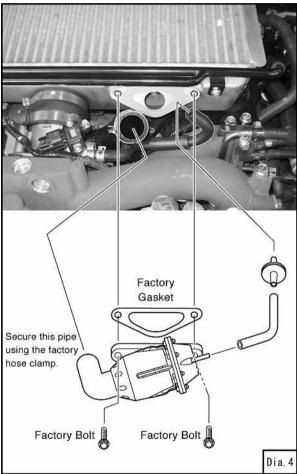

## Installation of SSQV Return Kit

 Remove the Fin from the SSQV assembly referring to the SSQV installation manual. (Dia.1)

2. Install the provided Return Hose to the Cover. (Dia.2)

- 3. Install the provided Sleeve to the Return Hose. (Dia.3) The sleeve must be inserted into the hose until the bottom of the sleeve becomes even with the hose end as illustrated in Diagram 3.
- 4. Re-install the cover to the SSQV assembly.
- 5. Install the SSQV assembly referring to the SSQV installation manual. (Dia.4, Dia.5)