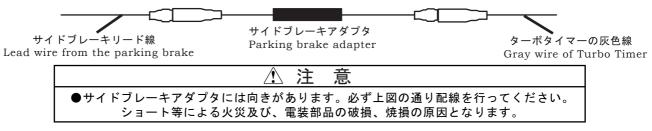

#### <Parts List>

接続方法

- (1) バッテリのマイナス端子のターミナルを取外してください。
- (2) ステアリングコラム及び、周辺内装部品を取外してください。
- (3) キーシリンダーと車両側のハーネスとの間にターボタイマーハーネスを取付けてください。この時、必ずコネク タは奥までしっかり差し込み、ロックがかかっている事を確認してください。(ロックがかかっていないと、ハ ーネスを引っ張っただけで、コネクタが外れてしまいます)
- (4) サイドブレーキアダプタのオスギボシ(灰色線)をターボタイマーのメスギボシ(灰色線)に、サイドブレーキ アダプタのメスギボシ(灰色線)をターボタイマー添付のサイドブレーキリード線(灰色線)のオスギボシに接 続してください。

#### Installation

- (1) Remove the negative side of the Battery Terminal.
- (2) Remove the steering column along with the interior parts around it.
- (3) Install the Turbo Timer Harness in between the key cylinder and harness of the interior side Make sure the connector is locked in all the way. (If it's not locked in the connector may fall off when pulled on the harness.)
- (4) Connect the male connector of the gray parking brake adapter wire to the female connector on the Turbo Timer. Then connect the female connector of the gray parking brake adapter wire to the male connector of the gray lead wire from the parking brake.

### Warning!

•Connecters have to be connected as shown above.

Wrong connection may result in a fire by a short circuit and/or damage electric units.