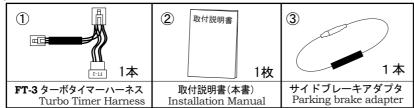

# **FT-3ターボタイマーハーネス取付説明書** FT-3(インプレッサ用)ターボタイマーハーネス 4103-RF002

- ●この度は、HKSターボタイマーハーネスをお買い上げいただき誠にありがとうございます。
- ●本製品は、HKSターボタイマーと、キーシリンダーとの間にカプラーオンで接続し、ターボタイマーを取付けるためのハ -ネスです。

#### <Parts List>

接続方法

- (1) バッテリのマイナス端子のターミナルを取外してください。
- (2) ステアリングコラム及び、周辺内装部品を取外してください。
- (3) キーシリンダーと車両側のハーネスとの間にターボタイマーハーネスを取付けてください。この時、必ずコネク タは奥までしっかり差し込み、ロックがかかっている事を確認してください。(ロックがかかっていないと、ハ ーネスを引っ張っただけで、コネクタが外れてしまいます)
- (4) サイドブレーキアダプタのオスギボシ(灰色線)をターボタイマーのメスギボシ(灰色線)に、サイドブレーキ アダプタのメスギボシ(灰色線)をターボタイマー添付のサイドブレーキリード線(灰色線)のオスギボシに接 続してください。