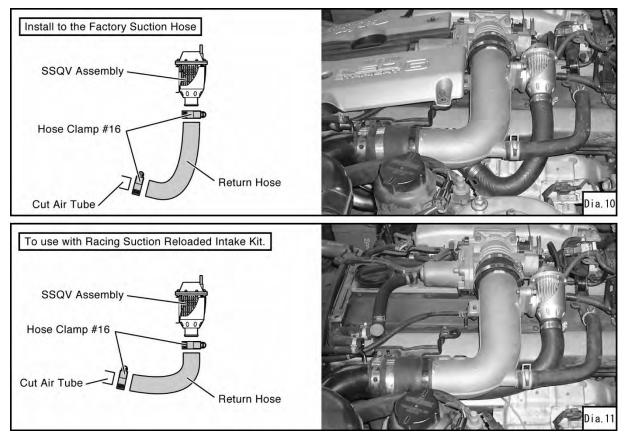

Reinstall the cut air tube to the vehicle, and install the kit parts. (Dia.10, Dia.11)
Reinstall the removed parts.