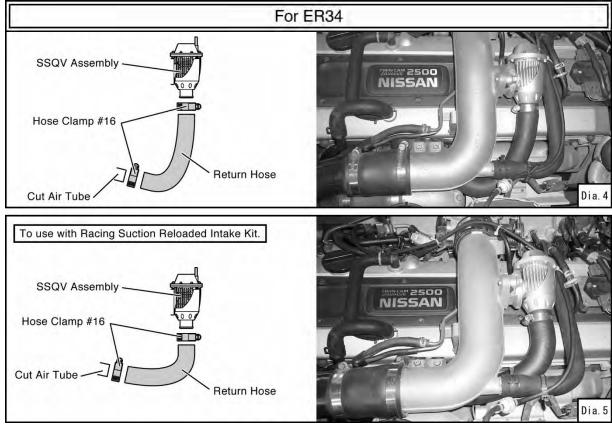

- 4. Reinstall the cut air tube to the vehicle, and install the kit parts. (Dia.4, Dia.5)
- 5. Reinstall the removed parts.

- 3. Remove the SSQV assembly.
- 4. Disconnect the 4mm hose in Diagram 6, and replace it with the provided 4mm hose. When installing the provided 4mm hose, cut the hose to the appropriate length to prevent unnecessary contact with the SSQV assembly. (Dia.6)