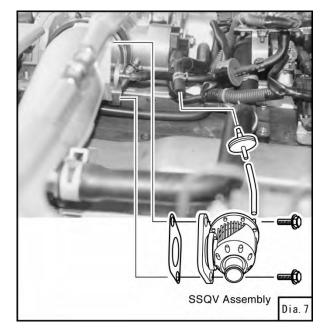

## For ECR33 & ER34

- 1. Install the Return Fitting to the SSQV assembly referring to the SSQV installation manual.
- 2. Remove the inlet tube; then, remove the air tube. (Dia.1)

~

5. Install the SSQV assembly referring to the SSQV installation manual. The installed direction of the SSQV assembly is opposite of the direction in the installation manual.

6. Cut off the provided Return Hose and the removed air tube as shown in the Diagrams below. The portion (position) to cut may vary depending on the vehicle. Adjust the cut portion or position appropriate for the vehicle. (Dia.8, Dia.9)