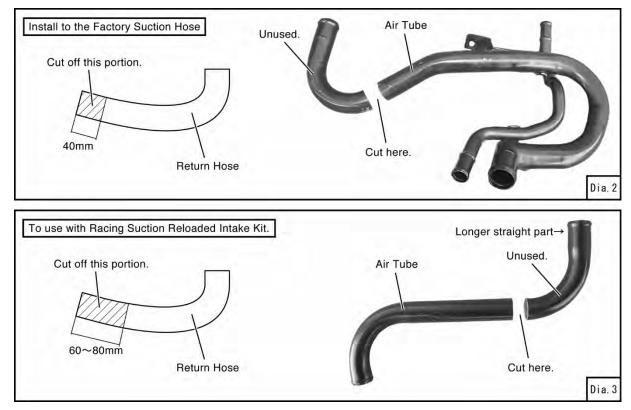

## For ECR33

3. Cut off the provided Return Hose and the removed air tube as shown in the Diagrams below. The portion (position) to cut may vary depending on the vehicle. Adjust the cut portion or position appropriate for the vehicle. (Dia.2, Dia.3)