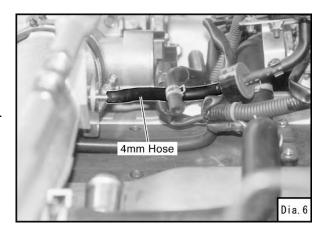

- 4. Reinstall the cut air tube to the vehicle, and install the kit parts. (Dia.4, Dia.5)
- 5. Reinstall the removed parts.

- 3. Remove the SSQV assembly.
- 4. Disconnect the 4mm hose in Diagram 6, and replace it with the provided 4mm hose. When installing the provided 4mm hose, cut the hose to the appropriate length to prevent unnecessary contact with the SSQV assembly. (Dia.6)