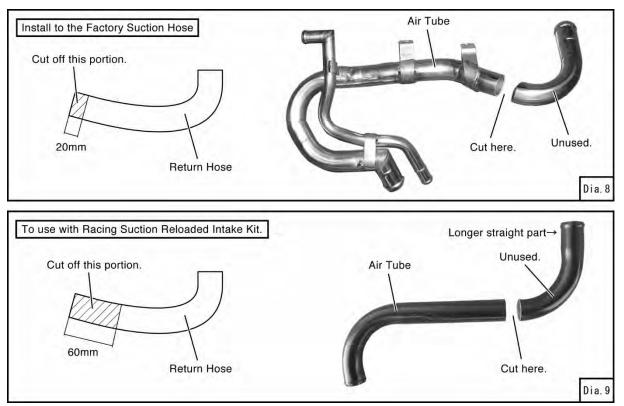

5. Install the SSQV assembly referring to the SSQV installation manual. The installed direction of the SSQV assembly is opposite of the direction in the installation manual.

6. Cut off the provided Return Hose and the removed air tube as shown in the Diagrams below. The portion (position) to cut may vary depending on the vehicle. Adjust the cut portion or position appropriate for the vehicle. (Dia.8, Dia.9)