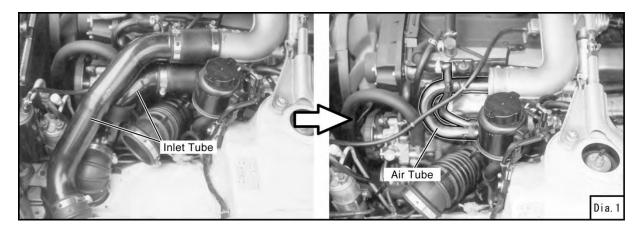

## For ECR33 & ER34

- 1. Install the Return Fitting to the SSQV assembly referring to the SSQV installation manual.
- 2. Remove the inlet tube; then, remove the air tube. (Dia.1)

~