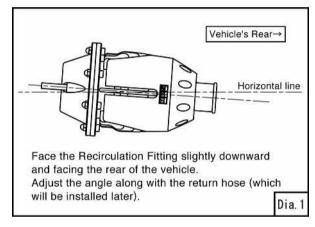

## Installation of SSQV Return Kit

- Remove the factory intercooler cover and the factory suction hose referring to the SSQV installation manual.
- 2. Install the Recirculation Fitting to the SSQV assembly referring to the SSQV installation manual.
- Release the C-clip of the SSQV assembly. Rotate and adjust the angle of the SSQV on the SSQV adapter. (Dia.1)

## NOTE

The C-clip must be loosened before rotating the valve. Failure to do so may damage the valve.

4. Install the SSQV assembly referring to the SSQV installation manual. (Dia.2 ,Dia.3)

Re-install the factory intercooler cover and the factory suction hose.