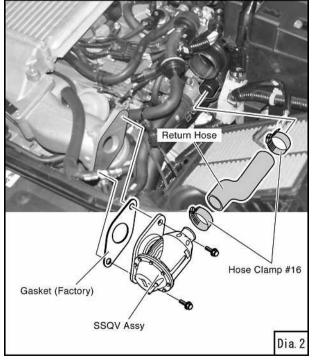

## NOTE

The C-clip must be loosened before rotating the valve. Failure to do so may damage the valve.

4. Install the SSQV assembly referring to the SSQV installation manual. (Dia.2 ,Dia.3)

Re-install the factory intercooler cover and the factory suction hose.