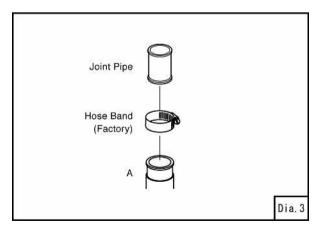

4. If the factory suction hose is used, install the joint pipe provided with this kit to "A" using the factory hose band. (Diagram Dia.2, Dia.3)