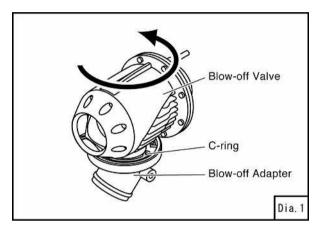

### Installation of SSQV Return Kit

 Loosen the C-ring of the SSQV assembly. Rotate the blow-off valve on the blow-off adapter 180°. (Diagram Dia.1, Dia.4)

#### NOTE

The C-ring must be loosened before rotating the valve. Failure to do so may damage the valve.

- 2. Install the Recirculation Fitting to the SSQV assembly referring to the SSQV installation manual.
- 3. Remove the SSQV's plug and rubber cap that were installed to "A" when installing the SSQV kit. (Diagram Dia.2)