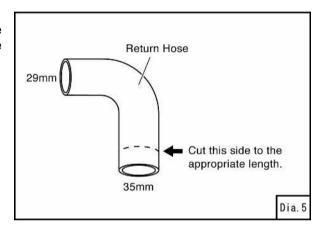

# 5. Install the provided return hose. (Diagram Dia.4, Dia.6)

# NOTE

If the return hose does not fit properly, it may be necessary to cut the 35mm hose end to the appropriate length.