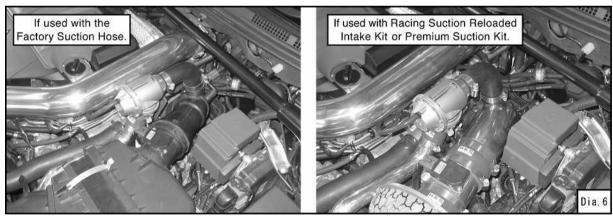

4. If the factory suction hose is used, install the joint pipe provided with this kit to "A" using the factory hose band. (Diagram Dia.2, Dia.3)

# 5. Install the provided return hose. (Diagram Dia.4, Dia.6)