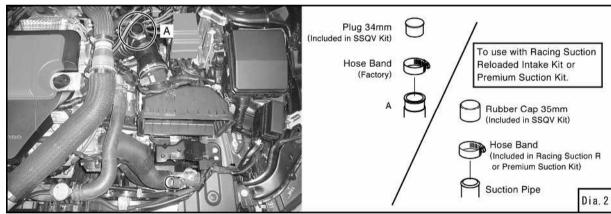

#### NOTE

The C-ring must be loosened before rotating the valve. Failure to do so may damage the valve.

- 2. Install the Recirculation Fitting to the SSQV assembly referring to the SSQV installation manual.
- 3. Remove the SSQV's plug and rubber cap that were installed to "A" when installing the SSQV kit. (Diagram Dia.2)

4. If the factory suction hose is used, install the joint pipe provided with this kit to "A" using the factory hose band. (Diagram Dia.2, Dia.3)