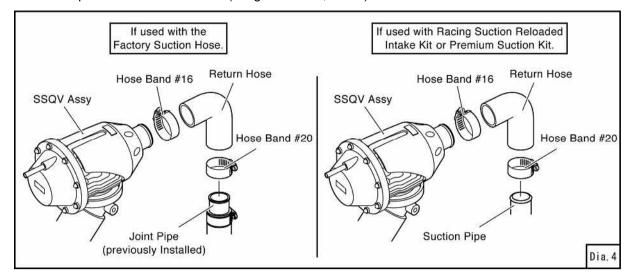

ublished in October 15, 2009 by HKS Co., Ltd. (Unauthorized reproduction is strictly prohibited.)

### Installation of SSQV Return Kit

 Loosen the C-ring of the SSQV assembly. Rotate the blow-off valve on the blow-off adapter 180°. (Diagram Dia.1, Dia.4)

#### NOTE

The C-ring must be loosened before rotating the valve. Failure to do so may damage the valve.

- 2. Install the Recirculation Fitting to the SSQV assembly referring to the SSQV installation manual.
- 3. Remove the SSQV's plug and rubber cap that were installed to "A" when installing the SSQV kit. (Diagram Dia.2)





4. If the factory suction hose is used, install the joint pipe provided with this kit to "A" using the factory hose band. (Diagram Dia.2, Dia.3)





# 5. Install the provided return hose. (Diagram Dia.4, Dia.6)



# NOTE

If the return hose does not fit properly, it may be necessary to cut the 35mm hose end to the appropriate length.