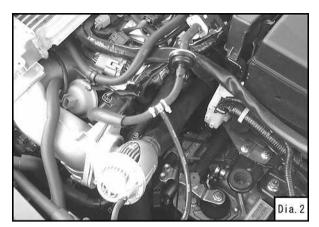

## Installation of the SSQV Return Kit

- Remove the factory intercooler cover and the factory suction hose referring to the SSQV installation manual.
- 2. Install the Recirculation Fitting to the SSQV assembly referring to the SSQV installation manual.
- 3. Install the SSQV assembly referring to the SSQV installation manual. (Dia.1,Dia.2)