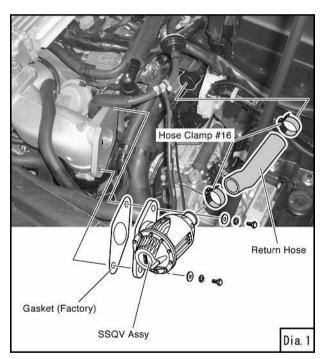

## Installation of the SSQV Return Kit

- Remove the factory intercooler cover and the factory suction hose referring to the SSQV installation manual.
- 2. Install the Recirculation Fitting to the SSQV assembly referring to the SSQV installation manual.
- 3. Install the SSQV assembly referring to the SSQV installation manual. (Dia.1,Dia.2)

## NOTE

The SSQV angle may need to be rotated to properly align with the return hose. If adjustment is necessary, release the C-clip and rotate the SSQV assembly on the adapter. The C-clip must be loosened before rotating the SSQV assembly. Failure to do so may damage the valve.