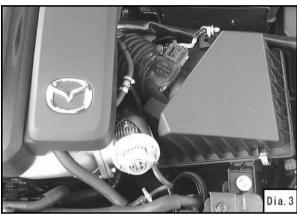

hed in February 10 2010 by HKS Co., Ltd. (Unauthorized reproduction is strictly prohibited.)

## Installation of the SSQV Return Kit

- Remove the factory intercooler cover and the factory suction hose referring to the SSQV installation manual.
- 2. Install the Recirculation Fitting to the SSQV assembly referring to the SSQV installation manual.
- 3. Install the SSQV assembly referring to the SSQV installation manual. (Dia.1,Dia.2)

## NOTE

The SSQV angle may need to be rotated to properly align with the return hose. If adjustment is necessary, release the C-clip and rotate the SSQV assembly on the adapter. The C-clip must be loosened before rotating the SSQV assembly. Failure to do so may damage the valve.





4. Re-install the factory intercooler cover and the factory suction hose.