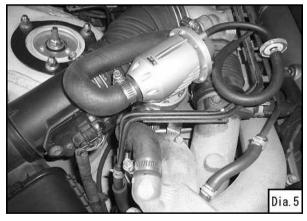

- 5. Install the provided blow-off bracket to the SSQV assembly. (Dia.4)
- 6. Install the joint hose and the SSQV assembly. (Dia.4)
- 7. Install the provided return hose. (Dia.4)

8. Install the vacuum hose referring to the SSQV installation manual.