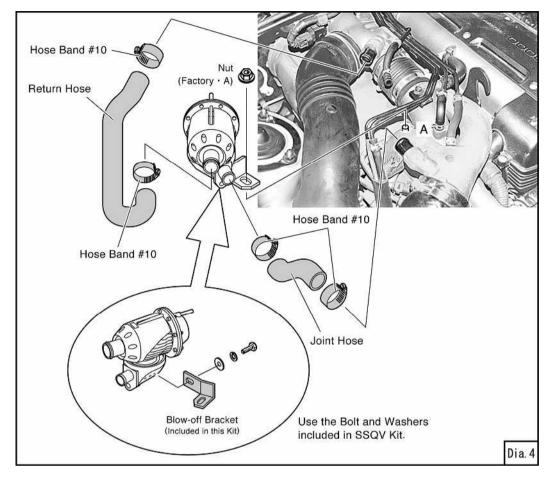

- 5. Install the provided blow-off bracket to the SSQV assembly. (Dia.4)
- 6. Install the joint hose and the SSQV assembly. (Dia.4)
- 7. Install the provided return hose. (Dia.4)

8. Install the vacuum hose referring to the SSQV installation manual.