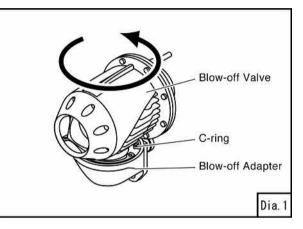

## Installation of SSQV Return Kit

- 1. Remove the SSQV assembly and bracket referring to the SSQV installation manual.
- 2. Remove the rubber cap that was installed with the SSQV kit.
- 3. Loosen the C-clip of the SSQV assembly. Rotate the blow-off valve on the blow-off adapter 160°. (Dia.1, Dia.4)

## NOTE

The C-clip must be loosened before rotating the valve. Failure to do so may damage the valve.

4. Install the Recirculation Fitting to the SSQV assembly referring to the SSQV installation manual.