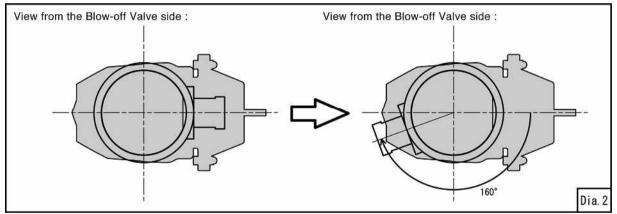

## Installation of SSQV Return Kit

- 1. Remove the SSQV assembly and bracket referring to the SSQV installation manual.
- 2. Remove the rubber cap that was installed with the SSQV kit.
- 3. Loosen the C-clip of the SSQV assembly. Rotate the blow-off valve on the blow-off adapter 160°. (Dia.1, Dia.4)