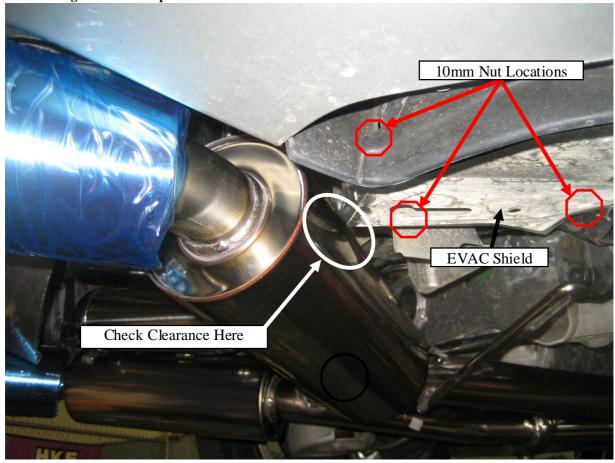

On 2006 models, it may be necessary to slightly modify or remove the factory EVAC shield. This would allow for greater right side muffler clearance. Removing the EVAC shield requires the removal of  $3 \times 10 \, \text{mm}$  nuts.