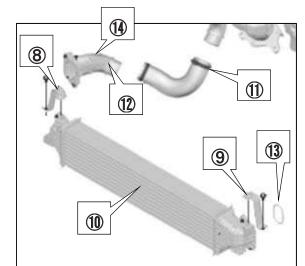

- (8) Remove (8) intercooler bracket RH and (9) intercooler bracket LH.
   ※(8) and (9) will be reused later.
- (9) Remove (1) intercooler, (1) intercooler inlet hose, and (1) intercooler inlet pipe.
- (10) Remove (13) O-ring from the intercooler.※(13) will be reused later.
- (11) Remove (1) grommet and collar from (1) intercooler inlet pipe.
   (1) will be reused later.
- (12) Loosen ten of (15) front bumper safety plate installation bolt.

## 2. INSTALLATION OF KIT PARTS

| PARTS LIST                                                                                                                                                                                                                                                                                                                                                                                                                                                                                                                                                                                                                                                                                          |     |                                 |      |  |  |
|-----------------------------------------------------------------------------------------------------------------------------------------------------------------------------------------------------------------------------------------------------------------------------------------------------------------------------------------------------------------------------------------------------------------------------------------------------------------------------------------------------------------------------------------------------------------------------------------------------------------------------------------------------------------------------------------------------|-----|---------------------------------|------|--|--|
|                                                                                                                                                                                                                                                                                                                                                                                                                                                                                                                                                                                                                                                                                                     | No. | Descriptions                    | QT   |  |  |
|                                                                                                                                                                                                                                                                                                                                                                                                                                                                                                                                                                                                                                                                                                     | P1  | Intercooler Assembly            | 1    |  |  |
|                                                                                                                                                                                                                                                                                                                                                                                                                                                                                                                                                                                                                                                                                                     | P2  | Intercooler Inlet Pipe          | 1or0 |  |  |
|                                                                                                                                                                                                                                                                                                                                                                                                                                                                                                                                                                                                                                                                                                     | P3  | Intercooler Outlet Pipe         | 1or0 |  |  |
| P14                                                                                                                                                                                                                                                                                                                                                                                                                                                                                                                                                                                                                                                                                                 | P4  | Silicone Hose 55mm-60mm         | 1or0 |  |  |
|                                                                                                                                                                                                                                                                                                                                                                                                                                                                                                                                                                                                                                                                                                     | P5  | Silicone Hose 60mm              | 3or1 |  |  |
| P6 985 P0 40 44 40 42                                                                                                                                                                                                                                                                                                                                                                                                                                                                                                                                                                                                                                                                               | P6  | Intercooler Bracket             | 1    |  |  |
| P9,10,11,12,13 P1                                                                                                                                                                                                                                                                                                                                                                                                                                                                                                                                                                                                                                                                                   | P7  | Reinforced Hose Band #36        | 1or0 |  |  |
|                                                                                                                                                                                                                                                                                                                                                                                                                                                                                                                                                                                                                                                                                                     | P8  | Reinforced Hose Band #40        | 7or1 |  |  |
| P5 0 0 0 P4                                                                                                                                                                                                                                                                                                                                                                                                                                                                                                                                                                                                                                                                                         | P9  | Hex Socket Head Cap Bolt M6 L40 | 1    |  |  |
| P3                                                                                                                                                                                                                                                                                                                                                                                                                                                                                                                                                                                                                                                                                                  | P10 | Hex Socket Head Cap Bolt M8 L20 | 1    |  |  |
| and the second se | P11 | Hex Socket Head Cap Bolt M8 L30 | 2    |  |  |
| P2 P7                                                                                                                                                                                                                                                                                                                                                                                                                                                                                                                                                                                                                                                                                               | P12 | Flat Washer M6                  | 1    |  |  |
|                                                                                                                                                                                                                                                                                                                                                                                                                                                                                                                                                                                                                                                                                                     | P13 | Flat Washer M8                  | 3    |  |  |
|                                                                                                                                                                                                                                                                                                                                                                                                                                                                                                                                                                                                                                                                                                     | P14 | HKS Logo-shaped Paper           | 1    |  |  |
|                                                                                                                                                                                                                                                                                                                                                                                                                                                                                                                                                                                                                                                                                                     |     |                                 |      |  |  |
| <b>P8</b>                                                                                                                                                                                                                                                                                                                                                                                                                                                                                                                                                                                                                                                                                           |     |                                 |      |  |  |