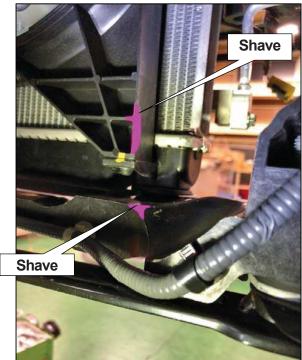

#### NOTE

• Only loosen these bolts until the front safety plate slightly moves.

(13) Shave the colored portion of the radiator fan shroud and radiator support.

(14) Cut off the intercooler air guide RH along the dotted line shown in the diagram on the right.