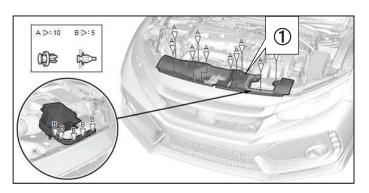

- (1) Disconnect the battery negative cable from the battery terminal.
- (2) Remove ① front grill cover. ※① will be reused later.

(3) Remove ② front bumper.※② will be reused later.

(4) Remove ③ engine undercover.※③ will be reused later.