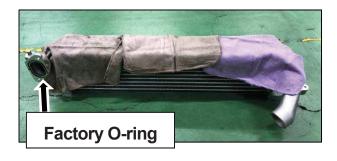

- (8) Remove (8) intercooler bracket RH and (9) intercooler bracket LH.
   ※(8) and (9) will be reused later.
- (9) Remove (1) intercooler, (1) intercooler inlet hose, and (1) intercooler inlet pipe.
- (10) Remove (13) O-ring from the intercooler.※(13) will be reused later.
- (11) Remove (1) grommet and collar from (1) intercooler inlet pipe.
   (1) will be reused later.
- (12) Loosen ten of (15) front bumper safety plate installation bolt.

- Make sure that there are no foreign objects and/or damage in the kit parts (Intercooler Assembly, Pipes, and Silicone Hoses.)
- (1) Affix the HKS Logo-shaped Paper to the Intercooler Assembly where you want the logo to appear and spray paint onto the logo-shaped paper.
  - P1: Intercooler Assembly x 1
  - P14: HKS Logo-shaped Paper x 1
- (2) Remove the O-ring from the factory intercooler and install it to the Intercooler Assembly.
- (3) Cover the Intercooler Assembly by a thin cloth to prevent it from getting scratched as shown in the diagram on the right.