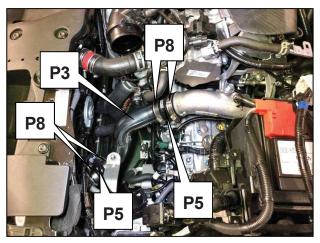

#### NOTE

- Do not insert the silicone hose completely. First, temporarily install the hose as shown in the diagram below.
- Install the 55mm side of the silicone hose 55mm-60mm to the turbocharger.

- (7) Install the Intercooler Inlet Pipe to the turbocharger and intercooler.
  - P2: Intercooler Inlet Pipe x 1
  - P5: Silicone Hose 60mm x 1
  - P8: Reinforced Hose Band #40 x 3

- (8) Install the Intercooler Outlet Pipe to the intercooler and pipe in front of the throttle.
  - P3: Intercooler Outlet Pipe x 1
  - P5: Silicone Hose 60mm x 2
  - P8: Reinforced Hose Band #40 x 4