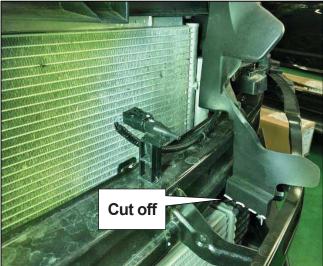

(15) Cut off the intercooler air guide LH along the dotted line shown in the diagram on the right.

13001-AH004、13001-AH005 CIVIC TYPE-R INTERCOOLER KIT