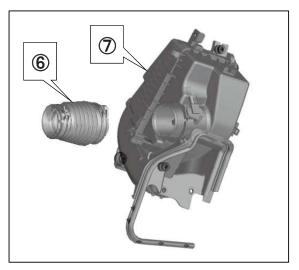

(5) Remove ④ front bumper lower plate.

13001-AH004, 13001-AH005 CIVIC TYPE-R INTERCOOLER KIT (6) Remove (5) pedestrian impact sensors (3 pieces).
 ※(5) will be reused later.

(7) Disconnect (6) air hose and remove (7) air cleaner box.
※6 and (7) will be reused later.