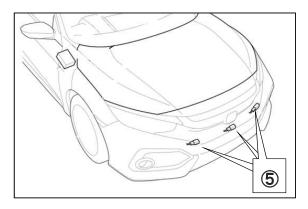

(5) Remove ④ front bumper lower plate.

13001-AH004, 13001-AH005 CIVIC TYPE-R INTERCOOLER KIT (6) Remove (5) pedestrian impact sensors (3 pieces).
 ※(5) will be reused later.

(7) Disconnect (6) air hose and remove (7) air cleaner box.
※6 and (7) will be reused later.

#### NOTE

• Since the clearance between the mounting spot of ④ pedestrian impact sensor in the center of the vehicle and the Intercooler Assembly is narrow, push ④ front bumper safety place upward for easier installation.