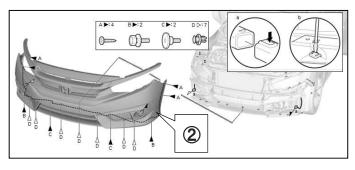

- (1) Disconnect the battery negative cable from the battery terminal.
- (2) Remove ① front grill cover. ※① will be reused later.

(3) Remove ② front bumper.※② will be reused later.

(4) Remove ③ engine undercover.※③ will be reused later.