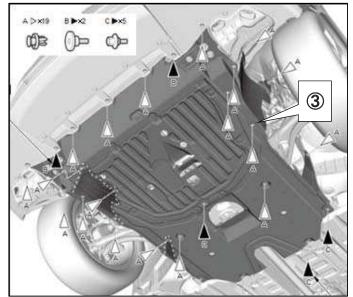

- (1) Disconnect the battery negative cable from the battery terminal.
- (2) Remove ① front grill cover. ※① will be reused later.

(3) Remove ② front bumper.※② will be reused later.

(4) Remove ③ engine undercover.※③ will be reused later.