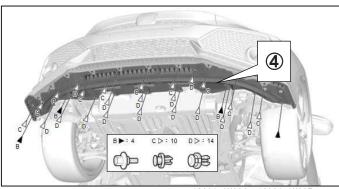

(5) Remove ④ front bumper lower plate.

13001-AH004, 13001-AH005 CIVIC TYPE-R INTERCOOLER KIT (6) Remove (5) pedestrian impact sensors (3 pieces).
 ※(5) will be reused later.

(7) Disconnect (6) air hose and remove (7) air cleaner box.
※6 and (7) will be reused later.