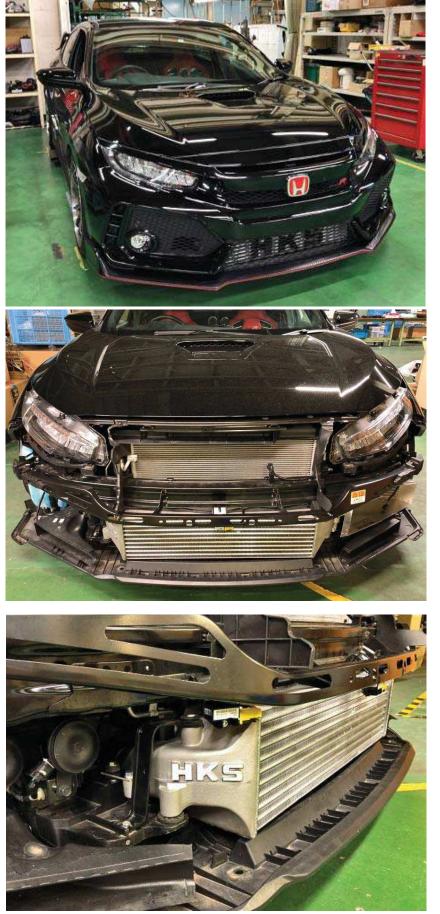

| NAME OF PRODUCT | INTERCOOLER KIT                                                                                                                                                                                                                                                                                                                                                                                                                                                                                                                                              |
|-----------------|--------------------------------------------------------------------------------------------------------------------------------------------------------------------------------------------------------------------------------------------------------------------------------------------------------------------------------------------------------------------------------------------------------------------------------------------------------------------------------------------------------------------------------------------------------------|
| USE             | AUTOMOBILE PARTS                                                                                                                                                                                                                                                                                                                                                                                                                                                                                                                                             |
| PART NUMBER     | 13001-AH004 and 13001-AH005                                                                                                                                                                                                                                                                                                                                                                                                                                                                                                                                  |
| APPLICATION     | HONDA CIVIC TYPE-R (DBA-FK8)                                                                                                                                                                                                                                                                                                                                                                                                                                                                                                                                 |
| ENGINE          | K20C                                                                                                                                                                                                                                                                                                                                                                                                                                                                                                                                                         |
| YEAR            | 2017/9~                                                                                                                                                                                                                                                                                                                                                                                                                                                                                                                                                      |
| REMARKS         | <ul> <li>13001-AH004 is compatible with a factory vehicle.</li> <li>13001-AH005 requires HKS Intercooler Piping Kit (13002-AH001).</li> <li>This product is compatible with HKS Oil Cooler Kit (15004-AH004).</li> <li>This products is compatible with a vehicle equipped with the factory fog light.</li> <li>The intercooler may come in contact with the radiator if it is replaced with non-factory radiator. In this case, modification of the electric fan's resin shroud may be required.</li> <li>Standard Installation Time: 3.5 hours.</li> </ul> |

## Vehicle with Intercooler Kit