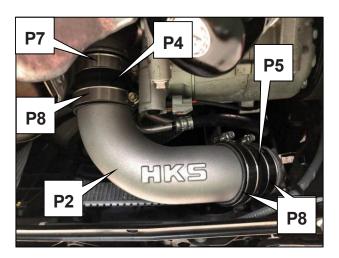

- (6) Temporarily install the Silicone Hose 55mm-60mm to the turbocharger compressor outlet.
  - P4: Silicone Hose 55mm-60mm x 1
  - P7: Reinforced Hose Band #36 x 1

#### NOTE

- Do not insert the silicone hose completely. First, temporarily install the hose as shown in the diagram below.
- Install the 55mm side of the silicone hose 55mm-60mm to the turbocharger.

- (7) Install the Intercooler Inlet Pipe to the turbocharger and intercooler.
  - P2: Intercooler Inlet Pipe x 1
  - P5: Silicone Hose 60mm x 1
  - P8: Reinforced Hose Band #40 x 3

- (8) Install the Intercooler Outlet Pipe to the intercooler and pipe in front of the throttle.
  - P3: Intercooler Outlet Pipe x 1
  - P5: Silicone Hose 60mm x 2
  - P8: Reinforced Hose Band #40 x 4