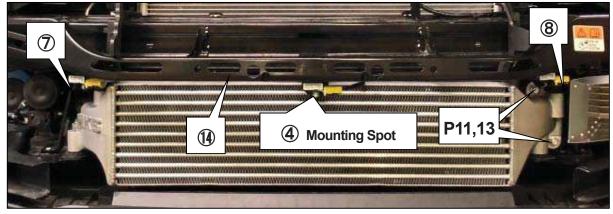

- (4) Install (13) factory grommet and collar to the Intercooler Bracket.
  - P6: Intercooler Bracket x 1

- (5) Install the Intercooler Assembly to the vehicle using the Intercooler Bracket and factory part ⑦ and ⑧.
  - P1: Intercooler Assembly x 1
  - P6: Intercooler Bracket x 1
  - P9: Hexagon Socket Head Cap Bolt M6 L40 × 1
  - P10: Hexagon Socket Head Cap Bolt M8 L20 x 1
  - P11: Hexagon Socket Head Cap Bolt M8 L30 x 2
  - P12: Flat Washer M6 x 1
  - P13: Flat Washer M8 x 3