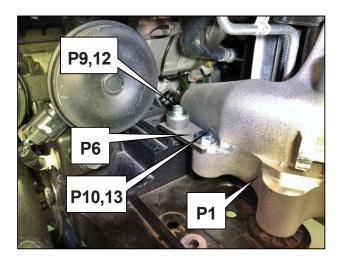

- (4) Install (13) factory grommet and collar to the Intercooler Bracket.
  - P6: Intercooler Bracket x 1

- (5) Install the Intercooler Assembly to the vehicle using the Intercooler Bracket and factory part ⑦ and ⑧.
  - P1: Intercooler Assembly x 1
  - P6: Intercooler Bracket x 1
  - P9: Hexagon Socket Head Cap Bolt M6 L40 × 1
  - P10: Hexagon Socket Head Cap Bolt M8 L20 x 1
  - P11: Hexagon Socket Head Cap Bolt M8 L30 x 2
  - P12: Flat Washer M6 x 1
  - P13: Flat Washer M8 x 3