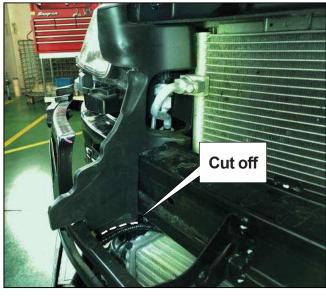

#### NOTE

• Only loosen these bolts until the front safety plate slightly moves.

(13) Shave the colored portion of the radiator fan shroud and radiator support.

(14) Cut off the intercooler air guide RH along the dotted line shown in the diagram on the right.