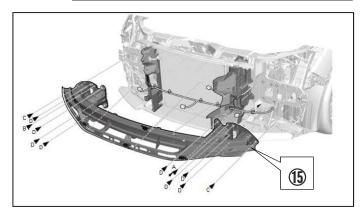

- (8) Remove (8) intercooler bracket RH and (9) intercooler bracket LH.
   ※(8) and (9) will be reused later.
- (9) Remove (1) intercooler, (1) intercooler inlet hose, and (1) intercooler inlet pipe.
- (10) Remove (13) O-ring from the intercooler.※(13) will be reused later.
- (11) Remove (1) grommet and collar from (1) intercooler inlet pipe.
   (1) will be reused later.
- (12) Loosen ten of (15) front bumper safety plate installation bolt.