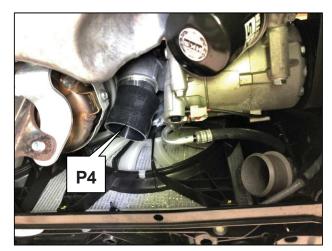

- (6) Temporarily install the Silicone Hose 55mm-60mm to the turbocharger compressor outlet.
  - P4: Silicone Hose 55mm-60mm x 1
  - P7: Reinforced Hose Band #36 x 1

#### NOTE

- Do not insert the silicone hose completely. First, temporarily install the hose as shown in the diagram below.
- Install the 55mm side of the silicone hose 55mm-60mm to the turbocharger.

- (7) Install the Intercooler Inlet Pipe to the turbocharger and intercooler.
  - P2: Intercooler Inlet Pipe x 1
  - P5: Silicone Hose 60mm x 1
  - P8: Reinforced Hose Band #40 x 3