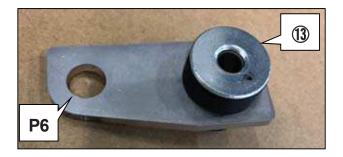

- (4) Install (13) factory grommet and collar to the Intercooler Bracket.
  - P6: Intercooler Bracket x 1

- (5) Install the Intercooler Assembly to the vehicle using the Intercooler Bracket and factory part ⑦ and ⑧.
  - P1: Intercooler Assembly x 1
  - P6: Intercooler Bracket x 1
  - P9: Hexagon Socket Head Cap Bolt M6 L40 × 1
  - P10: Hexagon Socket Head Cap Bolt M8 L20 x 1
  - P11: Hexagon Socket Head Cap Bolt M8 L30 x 2
  - P12: Flat Washer M6 x 1
  - P13: Flat Washer M8 x 3