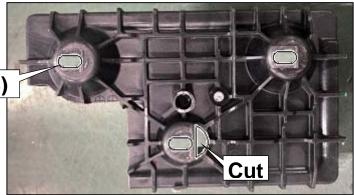

(15) Cut the 16 Intake manifold cover.

(16) Drill the  $\Phi$ 6mm hole(x4) in the <sup>(26)</sup>Battery tray.

(17) Cut the 26 Battery tray.

- (18) Cut the <sup>26</sup>Battery tray.
- (19) Spread the hole(x3) of <sup>(26)</sup> Battery tray by using stick file etc.

### Spread the holes(x3)

- (20) Reinstall 26 Battery tray.
  - P83 Hexagon bolt M8 L15 x3
  - P91 Flat washer M8 small Dia. x3

NOTE

- ♦ Close to the rear of the vehicle for installation.
- (21) Install Air conditioner hose.
  - P57 Air conditioner hose x1