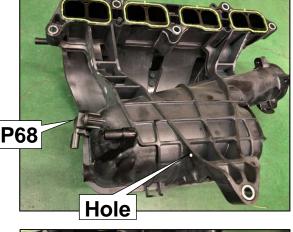

## 2. MODIFICATION & RELOCATION OF FACTORY PARTS

| PA                                                                                                                                                                                                                                                                                                                                                                                                                                                                                                                                                                                                                                                                                                                                                                                                                                                                                                                                                                                                                                                                                                                                                                                                                                                                                                                                                                                                                                                                                                                                                                                                                                                                                                                                                                                                                                                                                                                                                                                                                                                                                                                             | RTS LIST | 1                         |    |
|--------------------------------------------------------------------------------------------------------------------------------------------------------------------------------------------------------------------------------------------------------------------------------------------------------------------------------------------------------------------------------------------------------------------------------------------------------------------------------------------------------------------------------------------------------------------------------------------------------------------------------------------------------------------------------------------------------------------------------------------------------------------------------------------------------------------------------------------------------------------------------------------------------------------------------------------------------------------------------------------------------------------------------------------------------------------------------------------------------------------------------------------------------------------------------------------------------------------------------------------------------------------------------------------------------------------------------------------------------------------------------------------------------------------------------------------------------------------------------------------------------------------------------------------------------------------------------------------------------------------------------------------------------------------------------------------------------------------------------------------------------------------------------------------------------------------------------------------------------------------------------------------------------------------------------------------------------------------------------------------------------------------------------------------------------------------------------------------------------------------------------|----------|---------------------------|----|
| (CD)                                                                                                                                                                                                                                                                                                                                                                                                                                                                                                                                                                                                                                                                                                                                                                                                                                                                                                                                                                                                                                                                                                                                                                                                                                                                                                                                                                                                                                                                                                                                                                                                                                                                                                                                                                                                                                                                                                                                                                                                                                                                                                                           | NO.      | DESCRIPTIONS              | QT |
| No.                                                                                                                                                                                                                                                                                                                                                                                                                                                                                                                                                                                                                                                                                                                                                                                                                                                                                                                                                                                                                                                                                                                                                                                                                                                                                                                                                                                                                                                                                                                                                                                                                                                                                                                                                                                                                                                                                                                                                                                                                                                                                                                            | P18      | Crankshaft Pulley         | 1  |
| and the second s | P43      | Hose Ф4                   | 1  |
| Contraction of the second s                                                                                                                                                                                                                                                                                                                                                                                                                                                                                                                                                                                                                                                                                                                                                                                                                                                                                                                                                                                                                                                                                                                                                                                                                                                                                                                                                                                                                                                                                                                                                                                                                                                                                                                                                                                                                                                                                                                                                                                                                | P46      | Hose Ф10                  | 1  |
|                                                                                                                                                                                                                                                                                                                                                                                                                                                                                                                                                                                                                                                                                                                                                                                                                                                                                                                                                                                                                                                                                                                                                                                                                                                                                                                                                                                                                                                                                                                                                                                                                                                                                                                                                                                                                                                                                                                                                                                                                                                                                                                                | P54      | Rubber cap                | 1  |
| P18                                                                                                                                                                                                                                                                                                                                                                                                                                                                                                                                                                                                                                                                                                                                                                                                                                                                                                                                                                                                                                                                                                                                                                                                                                                                                                                                                                                                                                                                                                                                                                                                                                                                                                                                                                                                                                                                                                                                                                                                                                                                                                                            | P56      | Corrugate tube Φ22        | 1  |
| P18 000                                                                                                                                                                                                                                                                                                                                                                                                                                                                                                                                                                                                                                                                                                                                                                                                                                                                                                                                                                                                                                                                                                                                                                                                                                                                                                                                                                                                                                                                                                                                                                                                                                                                                                                                                                                                                                                                                                                                                                                                                                                                                                                        | P57      | Air conditioner hose      | 1  |
|                                                                                                                                                                                                                                                                                                                                                                                                                                                                                                                                                                                                                                                                                                                                                                                                                                                                                                                                                                                                                                                                                                                                                                                                                                                                                                                                                                                                                                                                                                                                                                                                                                                                                                                                                                                                                                                                                                                                                                                                                                                                                                                                | P62      | Hose clamp Φ6.8           | 1  |
|                                                                                                                                                                                                                                                                                                                                                                                                                                                                                                                                                                                                                                                                                                                                                                                                                                                                                                                                                                                                                                                                                                                                                                                                                                                                                                                                                                                                                                                                                                                                                                                                                                                                                                                                                                                                                                                                                                                                                                                                                                                                                                                                | P64      | Hose clamp Φ13.8mm        | 3  |
| and the second                                                                                                                                                                                                                                                                                                                                                                                                                                                                                                                                                                                                                                                                                                                                                                                                                                                                                                                                                                                                                                                                                                                                                                                                                                                                                                                                                                                                                                                                                                                                                                                                                                                                                                                                                                                                                                                                                                                                                                                                               | P65      | Hose clamp Φ15.5mm        | 3  |
| P68                                                                                                                                                                                                                                                                                                                                                                                                                                                                                                                                                                                                                                                                                                                                                                                                                                                                                                                                                                                                                                                                                                                                                                                                                                                                                                                                                                                                                                                                                                                                                                                                                                                                                                                                                                                                                                                                                                                                                                                                                                                                                                                            | P68      | Pressure sensor           | 1  |
| <b>P00</b>                                                                                                                                                                                                                                                                                                                                                                                                                                                                                                                                                                                                                                                                                                                                                                                                                                                                                                                                                                                                                                                                                                                                                                                                                                                                                                                                                                                                                                                                                                                                                                                                                                                                                                                                                                                                                                                                                                                                                                                                                                                                                                                     | P69      | T-fitting Φ10-Φ4-Φ10      | 1  |
|                                                                                                                                                                                                                                                                                                                                                                                                                                                                                                                                                                                                                                                                                                                                                                                                                                                                                                                                                                                                                                                                                                                                                                                                                                                                                                                                                                                                                                                                                                                                                                                                                                                                                                                                                                                                                                                                                                                                                                                                                                                                                                                                | P72      | Joint pipe Φ10            | 1  |
|                                                                                                                                                                                                                                                                                                                                                                                                                                                                                                                                                                                                                                                                                                                                                                                                                                                                                                                                                                                                                                                                                                                                                                                                                                                                                                                                                                                                                                                                                                                                                                                                                                                                                                                                                                                                                                                                                                                                                                                                                                                                                                                                | P73      | Tie wrap (M)              | 4  |
| 0 000                                                                                                                                                                                                                                                                                                                                                                                                                                                                                                                                                                                                                                                                                                                                                                                                                                                                                                                                                                                                                                                                                                                                                                                                                                                                                                                                                                                                                                                                                                                                                                                                                                                                                                                                                                                                                                                                                                                                                                                                                                                                                                                          | P83      | Hexagon bolt M8 L15       | 3  |
| <b>P57</b>                                                                                                                                                                                                                                                                                                                                                                                                                                                                                                                                                                                                                                                                                                                                                                                                                                                                                                                                                                                                                                                                                                                                                                                                                                                                                                                                                                                                                                                                                                                                                                                                                                                                                                                                                                                                                                                                                                                                                                                                                                                                                                                     | P88      | Bolt M16 L60              | 1  |
|                                                                                                                                                                                                                                                                                                                                                                                                                                                                                                                                                                                                                                                                                                                                                                                                                                                                                                                                                                                                                                                                                                                                                                                                                                                                                                                                                                                                                                                                                                                                                                                                                                                                                                                                                                                                                                                                                                                                                                                                                                                                                                                                | P91      | Flat washer M8 small dia. | 3  |
|                                                                                                                                                                                                                                                                                                                                                                                                                                                                                                                                                                                                                                                                                                                                                                                                                                                                                                                                                                                                                                                                                                                                                                                                                                                                                                                                                                                                                                                                                                                                                                                                                                                                                                                                                                                                                                                                                                                                                                                                                                                                                                                                | P92      | Crank pulley washer       | 1  |
| <ul> <li>(1) Drill a hole of Φ2 to the ③Intake manifold the wire.</li> <li>(2) Cut the Hose Φ10 to ①170mm and ②250r 700mm.</li> <li>• P46 Hose Φ10 x 1</li> </ul>                                                                                                                                                                                                                                                                                                                                                                                                                                                                                                                                                                                                                                                                                                                                                                                                                                                                                                                                                                                                                                                                                                                                                                                                                                                                                                                                                                                                                                                                                                                                                                                                                                                                                                                                                                                                                                                                                                                                                              | nm and ③ |                           |    |
| <ul> <li>(3) Replace pressure sensor of the ③Intake ma</li> <li>P68 Pressure sensor x1</li> </ul>                                                                                                                                                                                                                                                                                                                                                                                                                                                                                                                                                                                                                                                                                                                                                                                                                                                                                                                                                                                                                                                                                                                                                                                                                                                                                                                                                                                                                                                                                                                                                                                                                                                                                                                                                                                                                                                                                                                                                                                                                              | inifold. | P68                       |    |