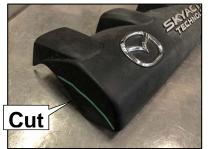

HKS GT2 SUPERCHARGER SYSTEM MAZDA MX-5 2.0L 2016~2018 12001-KZ001

- (17) Remove 12 Washer tank.
- (18) Remove (13) Air hose
- (19) Remove (1) Coolant hose. (Keep it for later use.)
- (20) Remove (15) coolant reserve tank. (Keep it for later use.)
- (21) Remove (16) Engine cover. (Keep it for later use.)
- (22) Remove ①Air flow meter. (Keep it for later use.)
- (23) Remove (18) Air intake hose.
- (24) Remove (19) Air cleaner case.
- (25) Remove <sup>(2)</sup>Air intake duct.
- (26) Remove (2) Air cleaner case bracket.