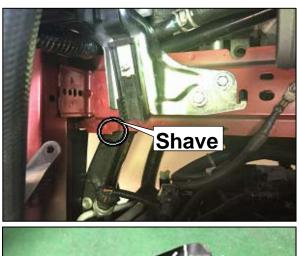

(22) Shave the pointed part of the figure.

(23) Cut the <sup>(1)</sup>Radiator air guide RH part of the figure.

(24) Drill the  $\Phi$ 9mm hole(x2) to the Front bumper reinforcement.

- (25) Install Corrugate tube  $\Phi$ 22 to the heater hose. P56 Corrugate tube Φ22 x1
- (26) Remove clip from engine wire .