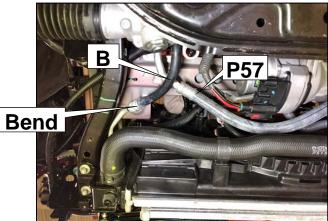

### Spread the holes(x3)

- (20) Reinstall 26 Battery tray.
  - P83 Hexagon bolt M8 L15 x3
  - P91 Flat washer M8 small Dia. x3

NOTE

- ♦ Close to the rear of the vehicle for installation.
- (21) Install Air conditioner hose.
  - P57 Air conditioner hose x1

NOTE

The Air conditioner hose of the kit parts and the "A" and "B" part of the factory Air conditioner hose are close, so bend the "A" and "B" part of the factory Air conditioner hose 20 mm in the downward direction of the vehicle.