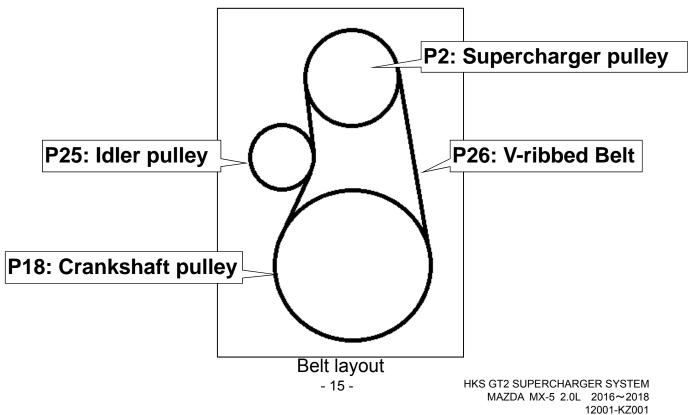

## **3. INSTALLATION OF SUPERCHARGER**

| PARTS LIST |     |                                   |    |  |
|------------|-----|-----------------------------------|----|--|
| P3 P2      | NO  | DESCRIPTIONS                      | QT |  |
|            | P1  | Supercharger                      | 1  |  |
|            | P2  | Supercharger Pulley               | 1  |  |
|            | P3  | Supercharger Bracket              | 1  |  |
|            | P8  | Traction fluid hose bracket       | 1  |  |
|            | P15 | Tensioner bolt bracket            | 1  |  |
| (0)        | P19 | Supercharger Bracket Spacer L85.5 | 1  |  |
| P23        | P20 | Supercharger Bracket Spacer L70.0 | 1  |  |
|            | P21 | Supercharger Bracket Spacer L36.5 | 1  |  |
| P25 P24    | P22 | Supercharger Bracket Spacer L82.3 | 1  |  |
|            | P23 | Idler pulley                      | 1  |  |
|            | P24 | Tensioner pulley shaft            | 1  |  |
| P8 A C     | P25 | Tensioner pulley adjust bolt      | 1  |  |
| P15        | P26 | V-ribbed belt                     | 1  |  |
|            | P71 | Spacer Φ20-10 t=5                 | 1  |  |
| P26        | P73 | Tie wrap (M)                      | 1  |  |
|            | P79 | Low head cap Bolt M6 L12          | 6  |  |
|            | P85 | Dish bolt M8 L35                  | 3  |  |
|            | P86 | Cap bolt M8 L115                  | 1  |  |
|            | P87 | Cap bolt M8 L120                  | 3  |  |
|            | P95 | Flange nut M10                    | 1  |  |

- (1) Install the Supercharger to the Supercharger Bracket.
  - P1 Supercharger x 1
  - P3 Supercharger Bracket No.1 x 1
  - P85 Dish bolt M8 L35 x 3
- (2) Install the Supercharger Pulley to the Supercharger.
  - P2 Supercharger Pulley x 1
  - P79 Low head cap bolt M6 L12 x 5
- (3) Temporarily install Tensioner bolt bracket · Idler pulley · Tensioner pulley adjust bolt · Tensioner pulley shaft to the Supercharger bracket.
  - P15 Tensioner bolt bracket x1
  - P23 Idler pulley x1
  - P24 Tensioner pulley shaft x1
  - P25 Tensioner pulley adjust bolt x1
  - P71 Spacer Φ20-10 t=5
  - P79 Low head cap bolt M6 L12 x 1
  - P95 Flange nut M10 x1

- (4) Align the hole at the position of "C" in the figure and tighten the Low head cap bolt M6 L12.
- (5) Remove factory bolt(x4) from the engine front cover.

- P8 Traction fluid hose bracket x1
- P19 Supercharger Bracket Spacer L85.5 x 1
- P20 Supercharger Bracket Spacer L70.0 x 1
- P21 Supercharger Bracket Spacer L36.5 x 1
- P22 Supercharger Bracket Spacer L82.3 x1
- P26 V-ribbed belt x1
- P86 Cap bolt M8 L115 x1
- P87 Cap bolt M8 L120 x3

### NOTE

- Tighten Traction fluid hose bracket and Supercharger bracket together.
- ♦ Reuse the Alternator belt.
- $\diamond$   $\;$  Make sure not to get caught the Alternator belt and Supercharger belt.

- Make sure the V-ribbed belt is installed properly. Improper installation may cause damage to the belt when the engine is started.
- Rotate the crank pulley and position belt properly.

- Tie the engine wire. (7)
  - P73 Tie wrap (M) x1
- (8) Reinstall factory V-ribbed belt.
- (9) Adjust the belt tension by Belt tension gauge.