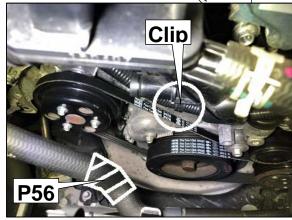

(22) Shave the pointed part of the figure.

(23) Cut the <sup>(1)</sup>Radiator air guide RH part of the figure.

(24) Drill the  $\Phi$ 9mm hole(x2) to the Front bumper reinforcement.

- (25) Install Corrugate tube  $\Phi$ 22 to the heater hose. P56 Corrugate tube Φ22 x1
- (26) Remove clip from engine wire .