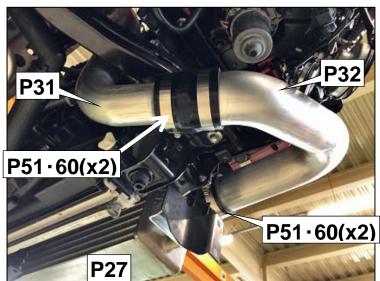

## **3. INSTALLATION OF SUPERCHARGER**

| PARTS LIST |     |                                   |    |  |
|------------|-----|-----------------------------------|----|--|
| P3 P2      | NO  | DESCRIPTIONS                      | QT |  |
|            | P1  | Supercharger                      | 1  |  |
|            | P2  | Supercharger Pulley               | 1  |  |
|            | P3  | Supercharger Bracket              | 1  |  |
|            | P8  | Traction fluid hose bracket       | 1  |  |
|            | P15 | Tensioner bolt bracket            | 1  |  |
| (0)        | P19 | Supercharger Bracket Spacer L85.5 | 1  |  |
| P23        | P20 | Supercharger Bracket Spacer L70.0 | 1  |  |
|            | P21 | Supercharger Bracket Spacer L36.5 | 1  |  |
| P25 P24    | P22 | Supercharger Bracket Spacer L82.3 | 1  |  |
|            | P23 | Idler pulley                      | 1  |  |
|            | P24 | Tensioner pulley shaft            | 1  |  |
| P8 A C     | P25 | Tensioner pulley adjust bolt      | 1  |  |
| P15        | P26 | V-ribbed belt                     | 1  |  |
|            | P71 | Spacer Φ20-10 t=5                 | 1  |  |
| P26        | P73 | Tie wrap (M)                      | 1  |  |
|            | P79 | Low head cap Bolt M6 L12          | 6  |  |
|            | P85 | Dish bolt M8 L35                  | 3  |  |
|            | P86 | Cap bolt M8 L115                  | 1  |  |
|            | P87 | Cap bolt M8 L120                  | 3  |  |
|            | P95 | Flange nut M10                    | 1  |  |