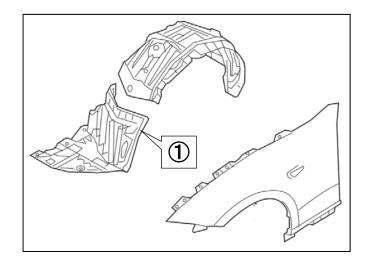

# 1. REMOVAL OF FACTORY PARTS

Refer to this instruction manual and the factory service manual to remove the factory parts.

- (1) Degas at a facility that can recover gas from air conditioners.
- (2) Disconnect the cable from the battery.
- (3) Remove the  $\bigcirc$  Front mad guard RH & LH.
- (4)

### Brake vacuum hose

HKS GT2 SUPERCHARGER SYSTEM MAZDA MX-5 2.0L 2016~2018 12001-KZ001

(32) Cut ①Mud guard LH.

(33) Cut ②Engine under cover 1.

(34) Install Rubber cap to the camber.P54 Rubber cap x1