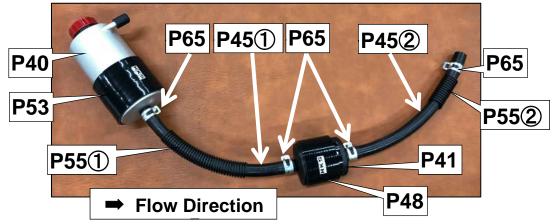

## 4. INSTALLATION OF TRACTION FLUID COOLER

| PARTS LIST                                                                                                                                                                                                                                                                                                                                                                                                                                                                                                                                                                                                                                                                                                                                                                                                                                                                                                                                                                                                                                                                                                                                                                                                                                                                                                                                                                                                                                                                                                                                                                                                                                                                                                                                                                                                                                                                                                                                                                                                                                                                                                                     |     |                                 |    |  |
|--------------------------------------------------------------------------------------------------------------------------------------------------------------------------------------------------------------------------------------------------------------------------------------------------------------------------------------------------------------------------------------------------------------------------------------------------------------------------------------------------------------------------------------------------------------------------------------------------------------------------------------------------------------------------------------------------------------------------------------------------------------------------------------------------------------------------------------------------------------------------------------------------------------------------------------------------------------------------------------------------------------------------------------------------------------------------------------------------------------------------------------------------------------------------------------------------------------------------------------------------------------------------------------------------------------------------------------------------------------------------------------------------------------------------------------------------------------------------------------------------------------------------------------------------------------------------------------------------------------------------------------------------------------------------------------------------------------------------------------------------------------------------------------------------------------------------------------------------------------------------------------------------------------------------------------------------------------------------------------------------------------------------------------------------------------------------------------------------------------------------------|-----|---------------------------------|----|--|
| P4 P5                                                                                                                                                                                                                                                                                                                                                                                                                                                                                                                                                                                                                                                                                                                                                                                                                                                                                                                                                                                                                                                                                                                                                                                                                                                                                                                                                                                                                                                                                                                                                                                                                                                                                                                                                                                                                                                                                                                                                                                                                                                                                                                          | NO  | DESCRIPTIONS                    | QT |  |
|                                                                                                                                                                                                                                                                                                                                                                                                                                                                                                                                                                                                                                                                                                                                                                                                                                                                                                                                                                                                                                                                                                                                                                                                                                                                                                                                                                                                                                                                                                                                                                                                                                                                                                                                                                                                                                                                                                                                                                                                                                                                                                                                | P4  | Traction fluid tank bracket     | 1  |  |
|                                                                                                                                                                                                                                                                                                                                                                                                                                                                                                                                                                                                                                                                                                                                                                                                                                                                                                                                                                                                                                                                                                                                                                                                                                                                                                                                                                                                                                                                                                                                                                                                                                                                                                                                                                                                                                                                                                                                                                                                                                                                                                                                | P5  | Traction fluid cooler bracket 1 | 1  |  |
| P6                                                                                                                                                                                                                                                                                                                                                                                                                                                                                                                                                                                                                                                                                                                                                                                                                                                                                                                                                                                                                                                                                                                                                                                                                                                                                                                                                                                                                                                                                                                                                                                                                                                                                                                                                                                                                                                                                                                                                                                                                                                                                                                             | P6  | Traction fluid cooler bracket 2 | 1  |  |
|                                                                                                                                                                                                                                                                                                                                                                                                                                                                                                                                                                                                                                                                                                                                                                                                                                                                                                                                                                                                                                                                                                                                                                                                                                                                                                                                                                                                                                                                                                                                                                                                                                                                                                                                                                                                                                                                                                                                                                                                                                                                                                                                | P7  | Traction fluid cooler bracket 3 | 1  |  |
| A REAL PROPERTY AND A REAL | P39 | Traction fluid Cooler           | 1  |  |
|                                                                                                                                                                                                                                                                                                                                                                                                                                                                                                                                                                                                                                                                                                                                                                                                                                                                                                                                                                                                                                                                                                                                                                                                                                                                                                                                                                                                                                                                                                                                                                                                                                                                                                                                                                                                                                                                                                                                                                                                                                                                                                                                | P40 | Traction fluid Tank             | 1  |  |
| P7                                                                                                                                                                                                                                                                                                                                                                                                                                                                                                                                                                                                                                                                                                                                                                                                                                                                                                                                                                                                                                                                                                                                                                                                                                                                                                                                                                                                                                                                                                                                                                                                                                                                                                                                                                                                                                                                                                                                                                                                                                                                                                                             | P41 | Traction fluid Filter           | 1  |  |
|                                                                                                                                                                                                                                                                                                                                                                                                                                                                                                                                                                                                                                                                                                                                                                                                                                                                                                                                                                                                                                                                                                                                                                                                                                                                                                                                                                                                                                                                                                                                                                                                                                                                                                                                                                                                                                                                                                                                                                                                                                                                                                                                | P42 | Traction fluid                  | 1  |  |
|                                                                                                                                                                                                                                                                                                                                                                                                                                                                                                                                                                                                                                                                                                                                                                                                                                                                                                                                                                                                                                                                                                                                                                                                                                                                                                                                                                                                                                                                                                                                                                                                                                                                                                                                                                                                                                                                                                                                                                                                                                                                                                                                | P44 | Hose Φ8                         | 1  |  |
|                                                                                                                                                                                                                                                                                                                                                                                                                                                                                                                                                                                                                                                                                                                                                                                                                                                                                                                                                                                                                                                                                                                                                                                                                                                                                                                                                                                                                                                                                                                                                                                                                                                                                                                                                                                                                                                                                                                                                                                                                                                                                                                                | P45 | Hose Ф9                         | 1  |  |
| P40                                                                                                                                                                                                                                                                                                                                                                                                                                                                                                                                                                                                                                                                                                                                                                                                                                                                                                                                                                                                                                                                                                                                                                                                                                                                                                                                                                                                                                                                                                                                                                                                                                                                                                                                                                                                                                                                                                                                                                                                                                                                                                                            | P48 | Silicon hose Φ55                | 1  |  |
| HKS                                                                                                                                                                                                                                                                                                                                                                                                                                                                                                                                                                                                                                                                                                                                                                                                                                                                                                                                                                                                                                                                                                                                                                                                                                                                                                                                                                                                                                                                                                                                                                                                                                                                                                                                                                                                                                                                                                                                                                                                                                                                                                                            | P53 | Silicon hose Φ70                | 1  |  |
|                                                                                                                                                                                                                                                                                                                                                                                                                                                                                                                                                                                                                                                                                                                                                                                                                                                                                                                                                                                                                                                                                                                                                                                                                                                                                                                                                                                                                                                                                                                                                                                                                                                                                                                                                                                                                                                                                                                                                                                                                                                                                                                                | P55 | Corrugate tube Φ15              | 1  |  |
|                                                                                                                                                                                                                                                                                                                                                                                                                                                                                                                                                                                                                                                                                                                                                                                                                                                                                                                                                                                                                                                                                                                                                                                                                                                                                                                                                                                                                                                                                                                                                                                                                                                                                                                                                                                                                                                                                                                                                                                                                                                                                                                                | P61 | Hose band #44                   | 2  |  |
| FILTRAN RAGION RUD                                                                                                                                                                                                                                                                                                                                                                                                                                                                                                                                                                                                                                                                                                                                                                                                                                                                                                                                                                                                                                                                                                                                                                                                                                                                                                                                                                                                                                                                                                                                                                                                                                                                                                                                                                                                                                                                                                                                                                                                                                                                                                             | P63 | Hose clamp Φ13.0                | 4  |  |
|                                                                                                                                                                                                                                                                                                                                                                                                                                                                                                                                                                                                                                                                                                                                                                                                                                                                                                                                                                                                                                                                                                                                                                                                                                                                                                                                                                                                                                                                                                                                                                                                                                                                                                                                                                                                                                                                                                                                                                                                                                                                                                                                | P65 | Hose clamp Φ15.5                | 4  |  |
|                                                                                                                                                                                                                                                                                                                                                                                                                                                                                                                                                                                                                                                                                                                                                                                                                                                                                                                                                                                                                                                                                                                                                                                                                                                                                                                                                                                                                                                                                                                                                                                                                                                                                                                                                                                                                                                                                                                                                                                                                                                                                                                                | P70 | Spacer Φ20-10 t=4               | 1  |  |
| P41 P42                                                                                                                                                                                                                                                                                                                                                                                                                                                                                                                                                                                                                                                                                                                                                                                                                                                                                                                                                                                                                                                                                                                                                                                                                                                                                                                                                                                                                                                                                                                                                                                                                                                                                                                                                                                                                                                                                                                                                                                                                                                                                                                        | P73 | Tie wrap (M)                    | 10 |  |
|                                                                                                                                                                                                                                                                                                                                                                                                                                                                                                                                                                                                                                                                                                                                                                                                                                                                                                                                                                                                                                                                                                                                                                                                                                                                                                                                                                                                                                                                                                                                                                                                                                                                                                                                                                                                                                                                                                                                                                                                                                                                                                                                | P74 | Tie wrap (L)                    | 5  |  |
|                                                                                                                                                                                                                                                                                                                                                                                                                                                                                                                                                                                                                                                                                                                                                                                                                                                                                                                                                                                                                                                                                                                                                                                                                                                                                                                                                                                                                                                                                                                                                                                                                                                                                                                                                                                                                                                                                                                                                                                                                                                                                                                                | P81 | Hexagon bolt M6 L15             | 5  |  |
|                                                                                                                                                                                                                                                                                                                                                                                                                                                                                                                                                                                                                                                                                                                                                                                                                                                                                                                                                                                                                                                                                                                                                                                                                                                                                                                                                                                                                                                                                                                                                                                                                                                                                                                                                                                                                                                                                                                                                                                                                                                                                                                                | P83 | Hexagon bolt M8 L15             | 2  |  |
| P48 P53                                                                                                                                                                                                                                                                                                                                                                                                                                                                                                                                                                                                                                                                                                                                                                                                                                                                                                                                                                                                                                                                                                                                                                                                                                                                                                                                                                                                                                                                                                                                                                                                                                                                                                                                                                                                                                                                                                                                                                                                                                                                                                                        | P84 | Hexagon bolt M8 L20             | 1  |  |
| <u> </u>                                                                                                                                                                                                                                                                                                                                                                                                                                                                                                                                                                                                                                                                                                                                                                                                                                                                                                                                                                                                                                                                                                                                                                                                                                                                                                                                                                                                                                                                                                                                                                                                                                                                                                                                                                                                                                                                                                                                                                                                                                                                                                                       | P89 | Flat washer M6 Major Dia.       | 5  |  |
| P 20                                                                                                                                                                                                                                                                                                                                                                                                                                                                                                                                                                                                                                                                                                                                                                                                                                                                                                                                                                                                                                                                                                                                                                                                                                                                                                                                                                                                                                                                                                                                                                                                                                                                                                                                                                                                                                                                                                                                                                                                                                                                                                                           | P90 | Flat washer M8                  | 3  |  |
| P 39                                                                                                                                                                                                                                                                                                                                                                                                                                                                                                                                                                                                                                                                                                                                                                                                                                                                                                                                                                                                                                                                                                                                                                                                                                                                                                                                                                                                                                                                                                                                                                                                                                                                                                                                                                                                                                                                                                                                                                                                                                                                                                                           | P93 | Flange nut M6                   | 4  |  |
| NOTE                                                                                                                                                                                                                                                                                                                                                                                                                                                                                                                                                                                                                                                                                                                                                                                                                                                                                                                                                                                                                                                                                                                                                                                                                                                                                                                                                                                                                                                                                                                                                                                                                                                                                                                                                                                                                                                                                                                                                                                                                                                                                                                           | P94 | Flange nut M8                   | 1  |  |

NOTE

- The Supercharger unit is made with precision components. If any foreign objects should become mixed with the traction fluid, the Supercharger may become damaged. Make sure the hoses and/or fitting ends are covered to prevent foreign objects from getting inside the hoses, tank and/or cooler.
- Refer to the diagram below for connecting the traction fluid tank, cooler, and supercharger. Make sure to connect all parts properly.

- (1) Cut the Hose  $\Phi$ 9 to ①235mm and ②240mm.
- P45 Hose Ф9 x 1
- (2) Cut the Corrugated TubeФ15 to ①120mm, ②50mm, ③940mm, and ④1320mm.
  - P55 Corrugated tube Φ15 x 1
- (3) Cut the Hose $\Phi$ 8 to ①1040mm and ②1420mm.
  - Р44 НоѕеФ8 x 1
- (4) Install the Silicone Hose  $\Phi$  55 to the Traction Fluid Filter.
  - P41 Traction fluid filter x 1
  - P48 Silicone hose Φ55 x 1

- (5) Install the Traction Fluid Hose 9mm 1 and 2 to the Traction Fluid Filter.
  - P65 Hose clamp Φ15.5 x 4

#### NOTE

- ♦ Make sure to install the traction fluid filter in the correct direction. The arrow on the filter indicates the direction.
- $\diamond$   $\,$  One of the Hose clamp  $\,$   $\Phi$  15.5 is diverted from the supercharger rubber cap.
- (6) Install the Corrugated tube  $\Phi$ 15① to the Traction fluid hose  $\Phi$ 9①.
- (7) Install the Corrugated tube  $\Phi 15$ <sup>(2)</sup> to the Traction fluid hose  $\Phi 9$ <sup>(2)</sup>.
- (8) Install the Corrugated tube  $\Phi 15$  to the Traction fluid hose  $\Phi 8$ .
- (9) Install the Corrugated tube  $\Phi 15$  to the Traction fluid hose  $\Phi 8$  (2).
- (10) Install Silicon hose  $\Phi$ 70 to the Traction Fluid tank.
  - P53 Silicon hose Φ70 x1
- (11) Install Hose  $\Phi$ 9(1) to the Traction Fluid tank.
  - P40 Traction fluid tank x1
  - P65 Hose clamp Φ15.5 x 2