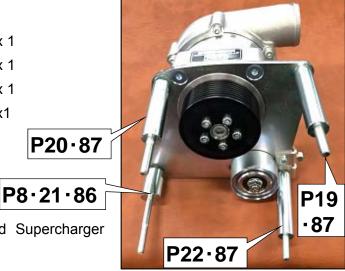

## **3. INSTALLATION OF SUPERCHARGER**

| PARTS LIST |     |                                   |    |  |
|------------|-----|-----------------------------------|----|--|
| P3 P2      | NO  | DESCRIPTIONS                      | QT |  |
|            | P1  | Supercharger                      | 1  |  |
|            | P2  | Supercharger Pulley               | 1  |  |
|            | P3  | Supercharger Bracket              | 1  |  |
|            | P8  | Traction fluid hose bracket       | 1  |  |
|            | P15 | Tensioner bolt bracket            | 1  |  |
| (0)        | P19 | Supercharger Bracket Spacer L85.5 | 1  |  |
| P23        | P20 | Supercharger Bracket Spacer L70.0 | 1  |  |
|            | P21 | Supercharger Bracket Spacer L36.5 | 1  |  |
| P25 P24    | P22 | Supercharger Bracket Spacer L82.3 | 1  |  |
|            | P23 | Idler pulley                      | 1  |  |
|            | P24 | Tensioner pulley shaft            | 1  |  |
| P8 A C     | P25 | Tensioner pulley adjust bolt      | 1  |  |
| P15        | P26 | V-ribbed belt                     | 1  |  |
|            | P71 | Spacer Φ20-10 t=5                 | 1  |  |
| P26        | P73 | Tie wrap (M)                      | 1  |  |
|            | P79 | Low head cap Bolt M6 L12          | 6  |  |
|            | P85 | Dish bolt M8 L35                  | 3  |  |
|            | P86 | Cap bolt M8 L115                  | 1  |  |
|            | P87 | Cap bolt M8 L120                  | 3  |  |
|            | P95 | Flange nut M10                    | 1  |  |

- (1) Install the Supercharger to the Supercharger Bracket.
  - P1 Supercharger x 1
  - P3 Supercharger Bracket No.1 x 1
  - P85 Dish bolt M8 L35 x 3
- (2) Install the Supercharger Pulley to the Supercharger.
  - P2 Supercharger Pulley x 1
  - P79 Low head cap bolt M6 L12 x 5
- (3) Temporarily install Tensioner bolt bracket · Idler pulley · Tensioner pulley adjust bolt · Tensioner pulley shaft to the Supercharger bracket.
  - P15 Tensioner bolt bracket x1
  - P23 Idler pulley x1
  - P24 Tensioner pulley shaft x1
  - P25 Tensioner pulley adjust bolt x1
  - P71 Spacer Φ20-10 t=5
  - P79 Low head cap bolt M6 L12 x 1
  - P95 Flange nut M10 x1

- (4) Align the hole at the position of "C" in the figure and tighten the Low head cap bolt M6 L12.
- (5) Remove factory bolt(x4) from the engine front cover.

- P8 Traction fluid hose bracket x1
- P19 Supercharger Bracket Spacer L85.5 x 1
- P20 Supercharger Bracket Spacer L70.0 x 1
- P21 Supercharger Bracket Spacer L36.5 x 1
- P22 Supercharger Bracket Spacer L82.3 x1
- P26 V-ribbed belt x1
- P86 Cap bolt M8 L115 x1
- P87 Cap bolt M8 L120 x3