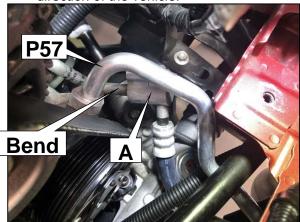

### Spread the holes(x3)

- (20) Reinstall 26 Battery tray.
  - P83 Hexagon bolt M8 L15 x3
  - P91 Flat washer M8 small Dia. x3

NOTE

- ♦ Close to the rear of the vehicle for installation.
- (21) Install Air conditioner hose.
  - P57 Air conditioner hose x1

NOTE

The Air conditioner hose of the kit parts and the "A" and "B" part of the factory Air conditioner hose are close, so bend the "A" and "B" part of the factory Air conditioner hose 20 mm in the downward direction of the vehicle.