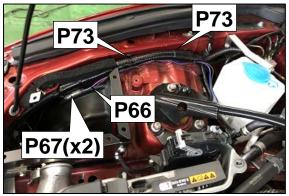

# **PARTS LIST**

| NO. | DESCRIPTIONS             | QT | REMARKS            |
|-----|--------------------------|----|--------------------|
| 39  | Traction fluid cooler    | 1  |                    |
| 40  | Traction fluid tank      | 1  |                    |
| 41  | Traction fluid filter    | 1  |                    |
| 42  | Traction fluid           | 1  | 800mL              |
| 43  | Hose Ф4                  | 1  | L1000              |
| 44  | Hose Ф8                  | 1  | L2500              |
| 45  | Hose Ф9                  | 1  | L500               |
| 46  | Hose Ф10                 | 1  | L1200 Fabric Blade |
| 47  | Silicon hose Φ22         | 1  |                    |
| 48  | Silicon hose Φ55         | 1  |                    |
| 49  | Silicon cushion hose Φ50 | 1  |                    |
| 50  | Silicon cushion hose Φ60 | 1  |                    |
| 51  | Silicon hose Φ60         | 6  |                    |
| 52  | Silicon cushion hose Φ65 | 1  |                    |
| 53  | Silicon hose Φ70         | 1  |                    |
| 54  | Rubber cap               | 1  | Ф29                |
| 55  | Corrugate tube Φ15       | 1  | L2500              |
| 56  | Corrugate tube Φ22       | 1  | L100               |
| 57  | Air conditioner hose     | 1  |                    |
| 58  | Hose band #12            | 2  |                    |
| 59  | Hose band #32            | 3  |                    |
| 60  | Hose band #40            | 17 |                    |
| 61  | Hose band #44            | 2  |                    |
| 62  | Hose clamp Φ6.8          | 2  | Mark 68            |
| 63  | Hose clamp Φ13.0         | 3  | Mark 130           |
| 64  | Hose clamp Φ13.8         | 3  | Mark 138           |
| 65  | Hose clamp Φ15.5         | 6  | Mark 155           |
| 66  | Washer tank kit          | 1  |                    |
| 67  | Terminal set             | 2  |                    |
| 68  | Pressure sensor          | 1  |                    |
| 69  | T-fitting 10mm-4mm-10mm  | 1  |                    |
| 70  | Spacer Ф20-10 t=4        | 1  |                    |
| 71  | Spacer Ф20-10 t=5        | 3  |                    |
| 72  | Joint pipe 10mm          | 1  |                    |
| 73  | Tie wrap (M)             | 24 |                    |
| 74  | Tie wrap (L)             | 5  |                    |
| 75  | Masking sheet            | 1  |                    |
| 76  | Sponge                   | 5  |                    |

- Make sure the V-ribbed belt is installed properly. Improper installation may cause damage to the belt when the engine is started.
- Rotate the crank pulley and position belt properly.

- Tie the engine wire. (7)
  - P73 Tie wrap (M) x1
- (8) Reinstall factory V-ribbed belt.
- (9) Adjust the belt tension by Belt tension gauge.