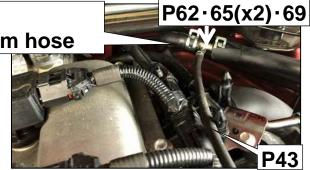

(27) Tighten Radiator fan wire.

Vinyl tape etc.

P73 Tie wrap(M) x2

- (29) Cut the hose  $\Phi$ 4 to 880mm. P43 hose Φ4 x1
- (30) Cut the Brake vacuum hose.
- (31) Install hose  $\Phi$ 4 and T-fitting  $\Phi$ 10- $\Phi$ 4- $\Phi$ 10 to Brake vacuum hose.

(28) Seal the washer level sensor connector by the

- P62 Hose Clamp Φ6.8 x1 P65 Hose Clamp Φ15.5 x2
- T-fitting Φ10-Φ4-Φ10 x1 P69