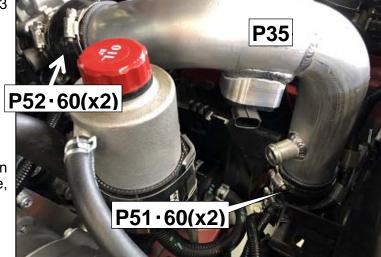

## **PARTS LIST**

| NO. | DESCRIPTIONS                      | QT | REMARKS     |
|-----|-----------------------------------|----|-------------|
| 1   | Supercharger                      | 1  | GT2-7040L   |
| 2   | Supercharger pulley               | 1  | Ф85mm-8РК   |
| 3   | Supercharger bracket              | 1  |             |
| 4   | Traction fluid tank bracket       | 1  |             |
| 5   | Traction fluid cooler bracket 1   | 1  |             |
| 6   | Traction fluid cooler bracket 2   | 1  |             |
| 7   | Traction fluid cooler bracket 3   | 1  |             |
| 8   | Traction fluid hose bracket       | 1  |             |
| 9   | Air cleaner bracket               | 1  |             |
| 10  | Intercooler bracket 1             | 1  |             |
| 11  | Intercooler bracket 2             | 1  |             |
| 12  | Intercooler bracket 3             | 1  |             |
| 13  | Washer tank bracket 1             | 1  |             |
| 14  | Washer tank bracket 2             | 1  |             |
| 15  | Tensioner bolt bracket            | 1  |             |
| 16  | Pipe bracket Φ50                  | 1  |             |
| 17  | Рipe bracket Ф60                  | 2  |             |
| 18  | Crankshaft pulley                 | 1  |             |
| 19  | Supercharger bracket spacer L85.5 | 1  | Ф18-8 L85.5 |
| 20  | Supercharger bracket spacer L70.0 | 1  | Ф18-8 L70.0 |
| 21  | Supercharger bracket spacer L36.5 | 1  | Ф24-8 L36.5 |
| 22  | Supercharger bracket spacer L82.3 | 1  | Ф18-8 L82.3 |
| 23  | Idler pulley                      | 1  | Ф59         |
| 24  | Tensioner pulley shaft            | 1  |             |
| 25  | Tensioner pulley adjust bolt      | 1  |             |
| 26  | V-ribbed belt                     | 1  | 6PK707      |
| 27  | Intercooler                       | 1  |             |
| 28  | Super power flow                  | 1  |             |
| 29  | Suction pipe 1                    | 1  |             |
| 30  | Suction Pipe 2                    | 1  | Casting     |
| 31  | Intercooler inlet pipe 1          | 1  |             |
| 32  | Intercooler inlet pipe 2          | 1  |             |
| 33  | Intercooler outlet pipe 1         | 1  |             |
| 34  | Intercooler outlet pipe 2         | 1  |             |
| 35  | Intercooler outlet pipe 3         | 1  |             |
| 36  | Blow-off Valve                    | 1  |             |
| 37  | Supercharger inlet pipe gasket    | 1  |             |
| 38  | Nipple Ф11-1/8PT                  | 1  |             |

# **PARTS LIST**

| NO. | DESCRIPTIONS             | QT | REMARKS            |
|-----|--------------------------|----|--------------------|
| 39  | Traction fluid cooler    | 1  |                    |
| 40  | Traction fluid tank      | 1  |                    |
| 41  | Traction fluid filter    | 1  |                    |
| 42  | Traction fluid           | 1  | 800mL              |
| 43  | Hose Ф4                  | 1  | L1000              |
| 44  | Hose Ф8                  | 1  | L2500              |
| 45  | Hose Ф9                  | 1  | L500               |
| 46  | Hose Ф10                 | 1  | L1200 Fabric Blade |
| 47  | Silicon hose Φ22         | 1  |                    |
| 48  | Silicon hose Φ55         | 1  |                    |
| 49  | Silicon cushion hose Φ50 | 1  |                    |
| 50  | Silicon cushion hose Φ60 | 1  |                    |
| 51  | Silicon hose Φ60         | 6  |                    |
| 52  | Silicon cushion hose Φ65 | 1  |                    |
| 53  | Silicon hose Φ70         | 1  |                    |
| 54  | Rubber cap               | 1  | Ф29                |
| 55  | Corrugate tube Φ15       | 1  | L2500              |
| 56  | Corrugate tube Φ22       | 1  | L100               |
| 57  | Air conditioner hose     | 1  |                    |
| 58  | Hose band #12            | 2  |                    |
| 59  | Hose band #32            | 3  |                    |
| 60  | Hose band #40            | 17 |                    |
| 61  | Hose band #44            | 2  |                    |
| 62  | Hose clamp Φ6.8          | 2  | Mark 68            |
| 63  | Hose clamp Φ13.0         | 3  | Mark 130           |
| 64  | Hose clamp Φ13.8         | 3  | Mark 138           |
| 65  | Hose clamp Φ15.5         | 6  | Mark 155           |
| 66  | Washer tank kit          | 1  |                    |
| 67  | Terminal set             | 2  |                    |
| 68  | Pressure sensor          | 1  |                    |
| 69  | T-fitting 10mm-4mm-10mm  | 1  |                    |
| 70  | Spacer Ф20-10 t=4        | 1  |                    |
| 71  | Spacer Ф20-10 t=5        | 3  |                    |
| 72  | Joint pipe 10mm          | 1  |                    |
| 73  | Tie wrap (M)             | 24 |                    |
| 74  | Tie wrap (L)             | 5  |                    |
| 75  | Masking sheet            | 1  |                    |
| 76  | Sponge                   | 5  |                    |