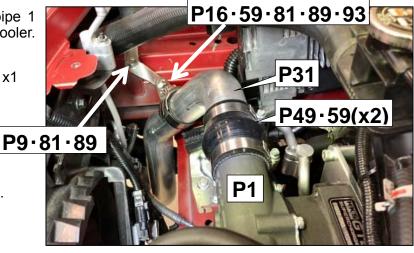

## **3. INSTALLATION OF SUPERCHARGER**

| PARTS LIST |     |                                   |    |  |
|------------|-----|-----------------------------------|----|--|
| P3 P2      | NO  | DESCRIPTIONS                      | QT |  |
|            | P1  | Supercharger                      | 1  |  |
|            | P2  | Supercharger Pulley               | 1  |  |
|            | P3  | Supercharger Bracket              | 1  |  |
|            | P8  | Traction fluid hose bracket       | 1  |  |
|            | P15 | Tensioner bolt bracket            | 1  |  |
| (0)        | P19 | Supercharger Bracket Spacer L85.5 | 1  |  |
| P23        | P20 | Supercharger Bracket Spacer L70.0 | 1  |  |
|            | P21 | Supercharger Bracket Spacer L36.5 | 1  |  |
| P25 P24    | P22 | Supercharger Bracket Spacer L82.3 | 1  |  |
|            | P23 | Idler pulley                      | 1  |  |
|            | P24 | Tensioner pulley shaft            | 1  |  |
| P8 A C     | P25 | Tensioner pulley adjust bolt      | 1  |  |
| P15        | P26 | V-ribbed belt                     | 1  |  |
|            | P71 | Spacer Φ20-10 t=5                 | 1  |  |
| P26        | P73 | Tie wrap (M)                      | 1  |  |
|            | P79 | Low head cap Bolt M6 L12          | 6  |  |
|            | P85 | Dish bolt M8 L35                  | 3  |  |
|            | P86 | Cap bolt M8 L115                  | 1  |  |
|            | P87 | Cap bolt M8 L120                  | 3  |  |
|            | P95 | Flange nut M10                    | 1  |  |

- (1) Install the Supercharger to the Supercharger Bracket.
  - P1 Supercharger x 1
  - P3 Supercharger Bracket No.1 x 1
  - P85 Dish bolt M8 L35 x 3
- (2) Install the Supercharger Pulley to the Supercharger.
  - P2 Supercharger Pulley x 1
  - P79 Low head cap bolt M6 L12 x 5
- (3) Temporarily install Tensioner bolt bracket · Idler pulley · Tensioner pulley adjust bolt · Tensioner pulley shaft to the Supercharger bracket.
  - P15 Tensioner bolt bracket x1
  - P23 Idler pulley x1
  - P24 Tensioner pulley shaft x1
  - P25 Tensioner pulley adjust bolt x1
  - P71 Spacer Φ20-10 t=5
  - P79 Low head cap bolt M6 L12 x 1
  - P95 Flange nut M10 x1

- (4) Align the hole at the position of "C" in the figure and tighten the Low head cap bolt M6 L12.
- (5) Remove factory bolt(x4) from the engine front cover.

- P8 Traction fluid hose bracket x1
- P19 Supercharger Bracket Spacer L85.5 x 1
- P20 Supercharger Bracket Spacer L70.0 x 1
- P21 Supercharger Bracket Spacer L36.5 x 1
- P22 Supercharger Bracket Spacer L82.3 x1
- P26 V-ribbed belt x1
- P86 Cap bolt M8 L115 x1
- P87 Cap bolt M8 L120 x3