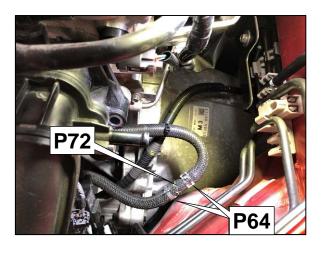

- (7) Reinstall ③Intake manifold to the engine.
- (8) Connect the Hose  $\Phi 10(1)$  and Hose  $\Phi 10(2)$ .
  - P64 Hose clamp 13.8mm x2
  - P72 Joint pipe Φ10 x1

- (9) Install Crankshaft pulley , and reinstall factory (3) crank pulley.
  - P18 Crankshaft pulley x1
  - P88 Bolt M16 L60 x1
  - P92 Crank pulley washer x1