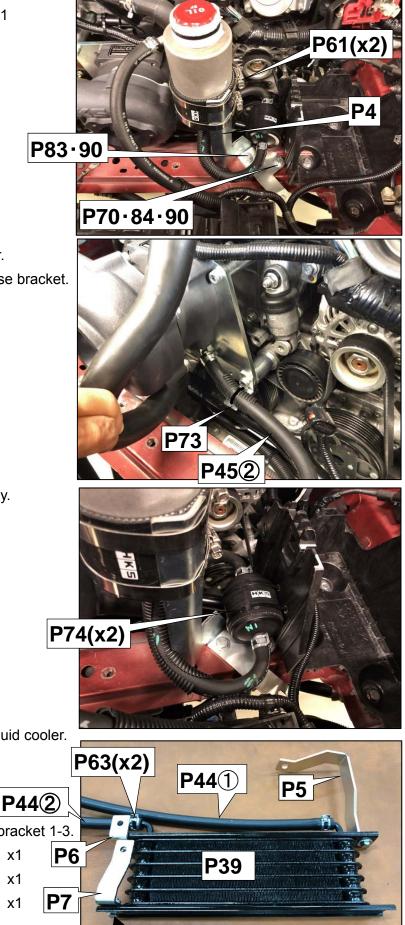

## 2. MODIFICATION & RELOCATION OF FACTORY PARTS

| PA                                                                                                                                                                                                                                                                                                                                                                                                                                                                                                                                                                                                                                                                                                                                                                                                                                                                                                                                                                                                                                                                                                                                                                                                                                                                                                                                                                                                                                                                                                                                                                                                                                                                                                                                                                                                                                                                                                                                                                                                                                                                                                                             | RTS LIST | 1                         |    |
|--------------------------------------------------------------------------------------------------------------------------------------------------------------------------------------------------------------------------------------------------------------------------------------------------------------------------------------------------------------------------------------------------------------------------------------------------------------------------------------------------------------------------------------------------------------------------------------------------------------------------------------------------------------------------------------------------------------------------------------------------------------------------------------------------------------------------------------------------------------------------------------------------------------------------------------------------------------------------------------------------------------------------------------------------------------------------------------------------------------------------------------------------------------------------------------------------------------------------------------------------------------------------------------------------------------------------------------------------------------------------------------------------------------------------------------------------------------------------------------------------------------------------------------------------------------------------------------------------------------------------------------------------------------------------------------------------------------------------------------------------------------------------------------------------------------------------------------------------------------------------------------------------------------------------------------------------------------------------------------------------------------------------------------------------------------------------------------------------------------------------------|----------|---------------------------|----|
| (CD)                                                                                                                                                                                                                                                                                                                                                                                                                                                                                                                                                                                                                                                                                                                                                                                                                                                                                                                                                                                                                                                                                                                                                                                                                                                                                                                                                                                                                                                                                                                                                                                                                                                                                                                                                                                                                                                                                                                                                                                                                                                                                                                           | NO.      | DESCRIPTIONS              | QT |
| No.                                                                                                                                                                                                                                                                                                                                                                                                                                                                                                                                                                                                                                                                                                                                                                                                                                                                                                                                                                                                                                                                                                                                                                                                                                                                                                                                                                                                                                                                                                                                                                                                                                                                                                                                                                                                                                                                                                                                                                                                                                                                                                                            | P18      | Crankshaft Pulley         | 1  |
| and the second s | P43      | Hose Ф4                   | 1  |
| Contraction of the second s                                                                                                                                                                                                                                                                                                                                                                                                                                                                                                                                                                                                                                                                                                                                                                                                                                                                                                                                                                                                                                                                                                                                                                                                                                                                                                                                                                                                                                                                                                                                                                                                                                                                                                                                                                                                                                                                                                                                                                                                                | P46      | Hose Ф10                  | 1  |
|                                                                                                                                                                                                                                                                                                                                                                                                                                                                                                                                                                                                                                                                                                                                                                                                                                                                                                                                                                                                                                                                                                                                                                                                                                                                                                                                                                                                                                                                                                                                                                                                                                                                                                                                                                                                                                                                                                                                                                                                                                                                                                                                | P54      | Rubber cap                | 1  |
| P18                                                                                                                                                                                                                                                                                                                                                                                                                                                                                                                                                                                                                                                                                                                                                                                                                                                                                                                                                                                                                                                                                                                                                                                                                                                                                                                                                                                                                                                                                                                                                                                                                                                                                                                                                                                                                                                                                                                                                                                                                                                                                                                            | P56      | Corrugate tube Φ22        | 1  |
| P18 000                                                                                                                                                                                                                                                                                                                                                                                                                                                                                                                                                                                                                                                                                                                                                                                                                                                                                                                                                                                                                                                                                                                                                                                                                                                                                                                                                                                                                                                                                                                                                                                                                                                                                                                                                                                                                                                                                                                                                                                                                                                                                                                        | P57      | Air conditioner hose      | 1  |
|                                                                                                                                                                                                                                                                                                                                                                                                                                                                                                                                                                                                                                                                                                                                                                                                                                                                                                                                                                                                                                                                                                                                                                                                                                                                                                                                                                                                                                                                                                                                                                                                                                                                                                                                                                                                                                                                                                                                                                                                                                                                                                                                | P62      | Hose clamp Φ6.8           | 1  |
|                                                                                                                                                                                                                                                                                                                                                                                                                                                                                                                                                                                                                                                                                                                                                                                                                                                                                                                                                                                                                                                                                                                                                                                                                                                                                                                                                                                                                                                                                                                                                                                                                                                                                                                                                                                                                                                                                                                                                                                                                                                                                                                                | P64      | Hose clamp Φ13.8mm        | 3  |
| and the second                                                                                                                                                                                                                                                                                                                                                                                                                                                                                                                                                                                                                                                                                                                                                                                                                                                                                                                                                                                                                                                                                                                                                                                                                                                                                                                                                                                                                                                                                                                                                                                                                                                                                                                                                                                                                                                                                                                                                                                                               | P65      | Hose clamp Φ15.5mm        | 3  |
| P68                                                                                                                                                                                                                                                                                                                                                                                                                                                                                                                                                                                                                                                                                                                                                                                                                                                                                                                                                                                                                                                                                                                                                                                                                                                                                                                                                                                                                                                                                                                                                                                                                                                                                                                                                                                                                                                                                                                                                                                                                                                                                                                            | P68      | Pressure sensor           | 1  |
| <b>P00</b>                                                                                                                                                                                                                                                                                                                                                                                                                                                                                                                                                                                                                                                                                                                                                                                                                                                                                                                                                                                                                                                                                                                                                                                                                                                                                                                                                                                                                                                                                                                                                                                                                                                                                                                                                                                                                                                                                                                                                                                                                                                                                                                     | P69      | T-fitting Φ10-Φ4-Φ10      | 1  |
|                                                                                                                                                                                                                                                                                                                                                                                                                                                                                                                                                                                                                                                                                                                                                                                                                                                                                                                                                                                                                                                                                                                                                                                                                                                                                                                                                                                                                                                                                                                                                                                                                                                                                                                                                                                                                                                                                                                                                                                                                                                                                                                                | P72      | Joint pipe Φ10            | 1  |
|                                                                                                                                                                                                                                                                                                                                                                                                                                                                                                                                                                                                                                                                                                                                                                                                                                                                                                                                                                                                                                                                                                                                                                                                                                                                                                                                                                                                                                                                                                                                                                                                                                                                                                                                                                                                                                                                                                                                                                                                                                                                                                                                | P73      | Tie wrap (M)              | 4  |
| 0 000                                                                                                                                                                                                                                                                                                                                                                                                                                                                                                                                                                                                                                                                                                                                                                                                                                                                                                                                                                                                                                                                                                                                                                                                                                                                                                                                                                                                                                                                                                                                                                                                                                                                                                                                                                                                                                                                                                                                                                                                                                                                                                                          | P83      | Hexagon bolt M8 L15       | 3  |
| <b>P57</b>                                                                                                                                                                                                                                                                                                                                                                                                                                                                                                                                                                                                                                                                                                                                                                                                                                                                                                                                                                                                                                                                                                                                                                                                                                                                                                                                                                                                                                                                                                                                                                                                                                                                                                                                                                                                                                                                                                                                                                                                                                                                                                                     | P88      | Bolt M16 L60              | 1  |
|                                                                                                                                                                                                                                                                                                                                                                                                                                                                                                                                                                                                                                                                                                                                                                                                                                                                                                                                                                                                                                                                                                                                                                                                                                                                                                                                                                                                                                                                                                                                                                                                                                                                                                                                                                                                                                                                                                                                                                                                                                                                                                                                | P91      | Flat washer M8 small dia. | 3  |
|                                                                                                                                                                                                                                                                                                                                                                                                                                                                                                                                                                                                                                                                                                                                                                                                                                                                                                                                                                                                                                                                                                                                                                                                                                                                                                                                                                                                                                                                                                                                                                                                                                                                                                                                                                                                                                                                                                                                                                                                                                                                                                                                | P92      | Crank pulley washer       | 1  |
| <ul> <li>(1) Drill a hole of Φ2 to the ③Intake manifold the wire.</li> <li>(2) Cut the Hose Φ10 to ①170mm and ②250r 700mm.</li> <li>• P46 Hose Φ10 x 1</li> </ul>                                                                                                                                                                                                                                                                                                                                                                                                                                                                                                                                                                                                                                                                                                                                                                                                                                                                                                                                                                                                                                                                                                                                                                                                                                                                                                                                                                                                                                                                                                                                                                                                                                                                                                                                                                                                                                                                                                                                                              | nm and ③ |                           |    |
| <ul> <li>(3) Replace pressure sensor of the ③Intake ma</li> <li>P68 Pressure sensor x1</li> </ul>                                                                                                                                                                                                                                                                                                                                                                                                                                                                                                                                                                                                                                                                                                                                                                                                                                                                                                                                                                                                                                                                                                                                                                                                                                                                                                                                                                                                                                                                                                                                                                                                                                                                                                                                                                                                                                                                                                                                                                                                                              | inifold. | P68                       |    |

- (4) Install the Hose  $\Phi 10$  to 3 Intake manifold. P65 Hose Clamp 15.5mm x1 •
- (5) Tie the ③Intake manifold and hose clamp 15.5mm with stainless steel wire.

(6) Install the Hose Φ10② to nipple on cylinder brock.
• P64 Hose clamp 13.8mm x1

- (7) Reinstall ③Intake manifold to the engine.
- (8) Connect the Hose  $\Phi 10(1)$  and Hose  $\Phi 10(2)$ .
  - P64 Hose clamp 13.8mm x2
  - P72 Joint pipe Φ10 x1

- (9) Install Crankshaft pulley , and reinstall factory (3) crank pulley.
  - P18 Crankshaft pulley x1
  - P88 Bolt M16 L60 x1
  - P92 Crank pulley washer x1

## **3. INSTALLATION OF SUPERCHARGER**

| PARTS LIST |     |                                   |    |  |
|------------|-----|-----------------------------------|----|--|
| P3 P2      | NO  | DESCRIPTIONS                      | QT |  |
|            | P1  | Supercharger                      | 1  |  |
|            | P2  | Supercharger Pulley               | 1  |  |
|            | P3  | Supercharger Bracket              | 1  |  |
|            | P8  | Traction fluid hose bracket       | 1  |  |
|            | P15 | Tensioner bolt bracket            | 1  |  |
| (0)        | P19 | Supercharger Bracket Spacer L85.5 | 1  |  |
| P23        | P20 | Supercharger Bracket Spacer L70.0 | 1  |  |
|            | P21 | Supercharger Bracket Spacer L36.5 | 1  |  |
| P25 P24    | P22 | Supercharger Bracket Spacer L82.3 | 1  |  |
|            | P23 | Idler pulley                      | 1  |  |
|            | P24 | Tensioner pulley shaft            | 1  |  |
| P8 A C     | P25 | Tensioner pulley adjust bolt      | 1  |  |
| P15        | P26 | V-ribbed belt                     | 1  |  |
|            | P71 | Spacer Φ20-10 t=5                 | 1  |  |
| P26        | P73 | Tie wrap (M)                      | 1  |  |
|            | P79 | Low head cap Bolt M6 L12          | 6  |  |
|            | P85 | Dish bolt M8 L35                  | 3  |  |
|            | P86 | Cap bolt M8 L115                  | 1  |  |
|            | P87 | Cap bolt M8 L120                  | 3  |  |
|            | P95 | Flange nut M10                    | 1  |  |

- (1) Install the Supercharger to the Supercharger Bracket.
  - P1 Supercharger x 1
  - P3 Supercharger Bracket No.1 x 1
  - P85 Dish bolt M8 L35 x 3
- (2) Install the Supercharger Pulley to the Supercharger.
  - P2 Supercharger Pulley x 1
  - P79 Low head cap bolt M6 L12 x 5
- (3) Temporarily install Tensioner bolt bracket · Idler pulley · Tensioner pulley adjust bolt · Tensioner pulley shaft to the Supercharger bracket.
  - P15 Tensioner bolt bracket x1
  - P23 Idler pulley x1
  - P24 Tensioner pulley shaft x1
  - P25 Tensioner pulley adjust bolt x1
  - P71 Spacer Φ20-10 t=5
  - P79 Low head cap bolt M6 L12 x 1
  - P95 Flange nut M10 x1

- (4) Align the hole at the position of "C" in the figure and tighten the Low head cap bolt M6 L12.
- (5) Remove factory bolt(x4) from the engine front cover.

- P8 Traction fluid hose bracket x1
- P19 Supercharger Bracket Spacer L85.5 x 1
- P20 Supercharger Bracket Spacer L70.0 x 1
- P21 Supercharger Bracket Spacer L36.5 x 1
- P22 Supercharger Bracket Spacer L82.3 x1
- P26 V-ribbed belt x1
- P86 Cap bolt M8 L115 x1
- P87 Cap bolt M8 L120 x3