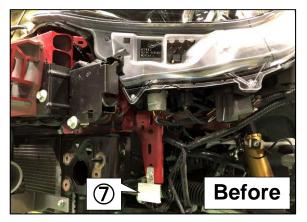

(11) Remove ⑦orn High. (Keep it for later use.)

(12) Move ⑦Electrical wire parts.

- (13) Remove <sup>(3)</sup>Bumper stiffener . (Keep it for later use.)
- (14) Remove <a>(9)</a>Reinforcement(x2).
- (15) Remove <sup>(1)</sup>Radiator air guide RH&LH. (Keep it for later use.)
- (16) Remove ①Outside temperature sensor.