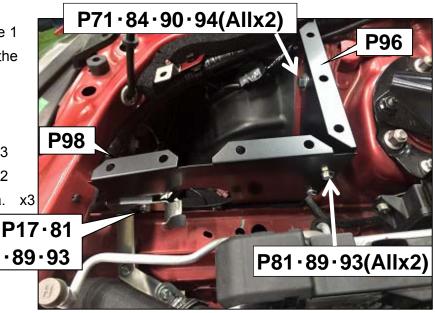

# **PARTS LIST**

| NO. | DESCRIPTIONS             | QT | REMARKS            |
|-----|--------------------------|----|--------------------|
| 39  | Traction fluid cooler    | 1  |                    |
| 40  | Traction fluid tank      | 1  |                    |
| 41  | Traction fluid filter    | 1  |                    |
| 42  | Traction fluid           | 1  | 800mL              |
| 43  | Hose Ф4                  | 1  | L1000              |
| 44  | Hose Ф8                  | 1  | L2500              |
| 45  | Hose Ф9                  | 1  | L500               |
| 46  | Hose Ф10                 | 1  | L1200 Fabric Blade |
| 47  | Silicon hose Φ22         | 1  |                    |
| 48  | Silicon hose Φ55         | 1  |                    |
| 49  | Silicon cushion hose Φ50 | 1  |                    |
| 50  | Silicon cushion hose Φ60 | 1  |                    |
| 51  | Silicon hose Φ60         | 6  |                    |
| 52  | Silicon cushion hose Φ65 | 1  |                    |
| 53  | Silicon hose Φ70         | 1  |                    |
| 54  | Rubber cap               | 1  | Ф29                |
| 55  | Corrugate tube Φ15       | 1  | L2500              |
| 56  | Corrugate tube Φ22       | 1  | L100               |
| 57  | Air conditioner hose     | 1  |                    |
| 58  | Hose band #12            | 2  |                    |
| 59  | Hose band #32            | 3  |                    |
| 60  | Hose band #40            | 17 |                    |
| 61  | Hose band #44            | 2  |                    |
| 62  | Hose clamp Φ6.8          | 2  | Mark 68            |
| 63  | Hose clamp Φ13.0         | 3  | Mark 130           |
| 64  | Hose clamp Φ13.8         | 3  | Mark 138           |
| 65  | Hose clamp Φ15.5         | 6  | Mark 155           |
| 66  | Washer tank kit          | 1  |                    |
| 67  | Terminal set             | 2  |                    |
| 68  | Pressure sensor          | 1  |                    |
| 69  | T-fitting 10mm-4mm-10mm  | 1  |                    |
| 70  | Spacer Ф20-10 t=4        | 1  |                    |
| 71  | Spacer Ф20-10 t=5        | 3  |                    |
| 72  | Joint pipe 10mm          | 1  |                    |
| 73  | Tie wrap (M)             | 24 |                    |
| 74  | Tie wrap (L)             | 5  |                    |
| 75  | Masking sheet            | 1  |                    |
| 76  | Sponge                   | 5  |                    |

## **PARTS LIST**

|     |                           |    | INU.3       |
|-----|---------------------------|----|-------------|
| NO. | DESCRIPTIONS              | QT | REMARKS     |
| 77  | Insulator rubber          | 2  |             |
| 78  | Button bolt M4 L12        | 2  |             |
| 79  | Low head cap bolt M6 L12  | 6  |             |
| 80  | Flange bolt M6 L20        | 3  |             |
| 81  | Hexagon bolt M6 L15       | 13 |             |
| 82  | Hexagon bolt M6 L20       | 1  |             |
| 83  | Hexagon bolt M8 L15       | 5  |             |
| 84  | Hexagon bolt M8 L20       | 8  |             |
| 85  | Dish bolt M8 L35          | 3  |             |
| 86  | Cap bolt M8 L115          | 1  |             |
| 87  | Cap bolt M8 L120          | 3  |             |
| 88  | Hexagon bolt M16 L60      | 1  |             |
| 89  | Flat washer M6 Major Dia. | 14 |             |
| 90  | Flat washer M8            | 10 |             |
| 91  | Flat washer M8 Small Dia. | 11 |             |
| 92  | Crank pulley washer       | 1  | Ф40-16 t=10 |
| 93  | Flange nut M6             | 13 |             |
| 94  | Flange nut M8             | 5  |             |
| 95  | Flange nut M10            | 1  |             |
| 96  | Air cleaner case 1        | 1  |             |
| 97  | Air cleaner case 2        | 1  |             |
| 98  | Air cleaner case 3        | 1  |             |
| 99  | Air cleaner case bracket  | 1  |             |
| 100 | Clip                      | 8  |             |
| 101 | Wave washer               | 8  |             |
| 102 | Spark plug                | 4  | M45HL       |
| 103 | Installation manual       | 1  |             |
| 104 | Instruction manual        | 1  |             |
| 105 | General manual            | 1  |             |