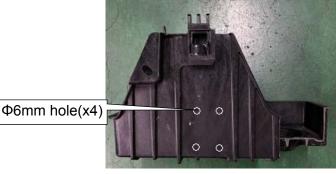

(15) Cut the 16 Intake manifold cover.

(16) Drill the  $\Phi$ 6mm hole(x4) in the <sup>(26)</sup>Battery tray.

(17) Cut the 26 Battery tray.

- (18) Cut the <sup>26</sup>Battery tray.
- (19) Spread the hole(x3) of <sup>(26)</sup> Battery tray by using stick file etc.