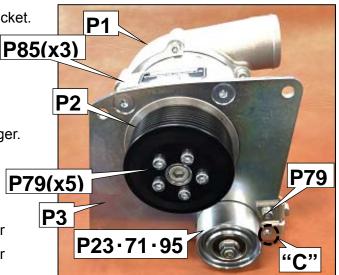

## **3. INSTALLATION OF SUPERCHARGER**

| PARTS LIST |     |                                   |    |  |
|------------|-----|-----------------------------------|----|--|
| P3 P2      | NO  | DESCRIPTIONS                      | QT |  |
|            | P1  | Supercharger                      | 1  |  |
|            | P2  | Supercharger Pulley               | 1  |  |
|            | P3  | Supercharger Bracket              | 1  |  |
|            | P8  | Traction fluid hose bracket       | 1  |  |
|            | P15 | Tensioner bolt bracket            | 1  |  |
| (0)        | P19 | Supercharger Bracket Spacer L85.5 | 1  |  |
| P23        | P20 | Supercharger Bracket Spacer L70.0 | 1  |  |
|            | P21 | Supercharger Bracket Spacer L36.5 | 1  |  |
| P25 P24    | P22 | Supercharger Bracket Spacer L82.3 | 1  |  |
|            | P23 | Idler pulley                      | 1  |  |
|            | P24 | Tensioner pulley shaft            | 1  |  |
| P8 A C     | P25 | Tensioner pulley adjust bolt      | 1  |  |
| P15        | P26 | V-ribbed belt                     | 1  |  |
|            | P71 | Spacer Φ20-10 t=5                 | 1  |  |
| P26        | P73 | Tie wrap (M)                      | 1  |  |
|            | P79 | Low head cap Bolt M6 L12          | 6  |  |
|            | P85 | Dish bolt M8 L35                  | 3  |  |
|            | P86 | Cap bolt M8 L115                  | 1  |  |
|            | P87 | Cap bolt M8 L120                  | 3  |  |
|            | P95 | Flange nut M10                    | 1  |  |

- (1) Install the Supercharger to the Supercharger Bracket.
  - P1 Supercharger x 1
  - P3 Supercharger Bracket No.1 x 1
  - P85 Dish bolt M8 L35 x 3
- (2) Install the Supercharger Pulley to the Supercharger.
  - P2 Supercharger Pulley x 1
  - P79 Low head cap bolt M6 L12 x 5
- (3) Temporarily install Tensioner bolt bracket · Idler pulley · Tensioner pulley adjust bolt · Tensioner pulley shaft to the Supercharger bracket.
  - P15 Tensioner bolt bracket x1
  - P23 Idler pulley x1
  - P24 Tensioner pulley shaft x1
  - P25 Tensioner pulley adjust bolt x1
  - P71 Spacer Φ20-10 t=5
  - P79 Low head cap bolt M6 L12 x 1
  - P95 Flange nut M10 x1

- (4) Align the hole at the position of "C" in the figure and tighten the Low head cap bolt M6 L12.
- (5) Remove factory bolt(x4) from the engine front cover.

- P8 Traction fluid hose bracket x1
- P19 Supercharger Bracket Spacer L85.5 x 1
- P20 Supercharger Bracket Spacer L70.0 x 1
- P21 Supercharger Bracket Spacer L36.5 x 1
- P22 Supercharger Bracket Spacer L82.3 x1
- P26 V-ribbed belt x1
- P86 Cap bolt M8 L115 x1
- P87 Cap bolt M8 L120 x3