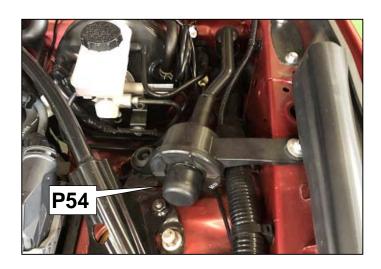

### Brake vacuum hose

HKS GT2 SUPERCHARGER SYSTEM MAZDA MX-5 2.0L 2016~2018 12001-KZ001

(32) Cut ①Mud guard LH.

(33) Cut ②Engine under cover 1.

(34) Install Rubber cap to the camber.P54 Rubber cap x1