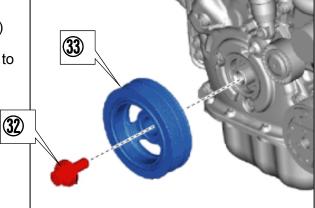

- (1) Install the Supercharger to the Supercharger Bracket.
  - P1 Supercharger x 1
  - P3 Supercharger Bracket No.1 x 1
  - P85 Dish bolt M8 L35 x 3
- (2) Install the Supercharger Pulley to the Supercharger.
  - P2 Supercharger Pulley x 1
  - P79 Low head cap bolt M6 L12 x 5
- (3) Temporarily install Tensioner bolt bracket · Idler pulley · Tensioner pulley adjust bolt · Tensioner pulley shaft to the Supercharger bracket.
  - P15 Tensioner bolt bracket x1
  - P23 Idler pulley x1
  - P24 Tensioner pulley shaft x1
  - P25 Tensioner pulley adjust bolt x1
  - P71 Spacer Φ20-10 t=5
  - P79 Low head cap bolt M6 L12 x 1
  - P95 Flange nut M10 x1

- (4) Align the hole at the position of "C" in the figure and tighten the Low head cap bolt M6 L12.
- (5) Remove factory bolt(x4) from the engine front cover.

- P8 Traction fluid hose bracket x1
- P19 Supercharger Bracket Spacer L85.5 x 1
- P20 Supercharger Bracket Spacer L70.0 x 1
- P21 Supercharger Bracket Spacer L36.5 x 1
- P22 Supercharger Bracket Spacer L82.3 x1
- P26 V-ribbed belt x1
- P86 Cap bolt M8 L115 x1
- P87 Cap bolt M8 L120 x3