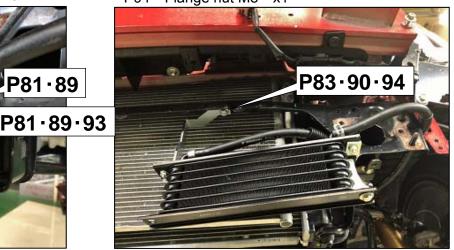

## 2. MODIFICATION & RELOCATION OF FACTORY PARTS

| PA                                                                                                                                                                                                                                                                                                                                                                                                                                                                                                                                                                                                                                                                                                                                                                                                                                                                                                                                                                                                                                                                                                                                                                                                                                                                                                                                                                                                                                                                                                                                                                                                                                                                                                                                                                                                                                                                                                                                                                                                                                                                                                                             | RTS LIST | 1                         |    |
|--------------------------------------------------------------------------------------------------------------------------------------------------------------------------------------------------------------------------------------------------------------------------------------------------------------------------------------------------------------------------------------------------------------------------------------------------------------------------------------------------------------------------------------------------------------------------------------------------------------------------------------------------------------------------------------------------------------------------------------------------------------------------------------------------------------------------------------------------------------------------------------------------------------------------------------------------------------------------------------------------------------------------------------------------------------------------------------------------------------------------------------------------------------------------------------------------------------------------------------------------------------------------------------------------------------------------------------------------------------------------------------------------------------------------------------------------------------------------------------------------------------------------------------------------------------------------------------------------------------------------------------------------------------------------------------------------------------------------------------------------------------------------------------------------------------------------------------------------------------------------------------------------------------------------------------------------------------------------------------------------------------------------------------------------------------------------------------------------------------------------------|----------|---------------------------|----|
| (CD)                                                                                                                                                                                                                                                                                                                                                                                                                                                                                                                                                                                                                                                                                                                                                                                                                                                                                                                                                                                                                                                                                                                                                                                                                                                                                                                                                                                                                                                                                                                                                                                                                                                                                                                                                                                                                                                                                                                                                                                                                                                                                                                           | NO.      | DESCRIPTIONS              | QT |
| No.                                                                                                                                                                                                                                                                                                                                                                                                                                                                                                                                                                                                                                                                                                                                                                                                                                                                                                                                                                                                                                                                                                                                                                                                                                                                                                                                                                                                                                                                                                                                                                                                                                                                                                                                                                                                                                                                                                                                                                                                                                                                                                                            | P18      | Crankshaft Pulley         | 1  |
| and the second s | P43      | Hose Ф4                   | 1  |
| Contraction of the second s                                                                                                                                                                                                                                                                                                                                                                                                                                                                                                                                                                                                                                                                                                                                                                                                                                                                                                                                                                                                                                                                                                                                                                                                                                                                                                                                                                                                                                                                                                                                                                                                                                                                                                                                                                                                                                                                                                                                                                                                                | P46      | Hose Ф10                  | 1  |
|                                                                                                                                                                                                                                                                                                                                                                                                                                                                                                                                                                                                                                                                                                                                                                                                                                                                                                                                                                                                                                                                                                                                                                                                                                                                                                                                                                                                                                                                                                                                                                                                                                                                                                                                                                                                                                                                                                                                                                                                                                                                                                                                | P54      | Rubber cap                | 1  |
| P18                                                                                                                                                                                                                                                                                                                                                                                                                                                                                                                                                                                                                                                                                                                                                                                                                                                                                                                                                                                                                                                                                                                                                                                                                                                                                                                                                                                                                                                                                                                                                                                                                                                                                                                                                                                                                                                                                                                                                                                                                                                                                                                            | P56      | Corrugate tube Φ22        | 1  |
| P18 000                                                                                                                                                                                                                                                                                                                                                                                                                                                                                                                                                                                                                                                                                                                                                                                                                                                                                                                                                                                                                                                                                                                                                                                                                                                                                                                                                                                                                                                                                                                                                                                                                                                                                                                                                                                                                                                                                                                                                                                                                                                                                                                        | P57      | Air conditioner hose      | 1  |
|                                                                                                                                                                                                                                                                                                                                                                                                                                                                                                                                                                                                                                                                                                                                                                                                                                                                                                                                                                                                                                                                                                                                                                                                                                                                                                                                                                                                                                                                                                                                                                                                                                                                                                                                                                                                                                                                                                                                                                                                                                                                                                                                | P62      | Hose clamp Φ6.8           | 1  |
|                                                                                                                                                                                                                                                                                                                                                                                                                                                                                                                                                                                                                                                                                                                                                                                                                                                                                                                                                                                                                                                                                                                                                                                                                                                                                                                                                                                                                                                                                                                                                                                                                                                                                                                                                                                                                                                                                                                                                                                                                                                                                                                                | P64      | Hose clamp Φ13.8mm        | 3  |
| and the second                                                                                                                                                                                                                                                                                                                                                                                                                                                                                                                                                                                                                                                                                                                                                                                                                                                                                                                                                                                                                                                                                                                                                                                                                                                                                                                                                                                                                                                                                                                                                                                                                                                                                                                                                                                                                                                                                                                                                                                                               | P65      | Hose clamp Φ15.5mm        | 3  |
| P68                                                                                                                                                                                                                                                                                                                                                                                                                                                                                                                                                                                                                                                                                                                                                                                                                                                                                                                                                                                                                                                                                                                                                                                                                                                                                                                                                                                                                                                                                                                                                                                                                                                                                                                                                                                                                                                                                                                                                                                                                                                                                                                            | P68      | Pressure sensor           | 1  |
| <b>P00</b>                                                                                                                                                                                                                                                                                                                                                                                                                                                                                                                                                                                                                                                                                                                                                                                                                                                                                                                                                                                                                                                                                                                                                                                                                                                                                                                                                                                                                                                                                                                                                                                                                                                                                                                                                                                                                                                                                                                                                                                                                                                                                                                     | P69      | T-fitting Φ10-Φ4-Φ10      | 1  |
|                                                                                                                                                                                                                                                                                                                                                                                                                                                                                                                                                                                                                                                                                                                                                                                                                                                                                                                                                                                                                                                                                                                                                                                                                                                                                                                                                                                                                                                                                                                                                                                                                                                                                                                                                                                                                                                                                                                                                                                                                                                                                                                                | P72      | Joint pipe Φ10            | 1  |
|                                                                                                                                                                                                                                                                                                                                                                                                                                                                                                                                                                                                                                                                                                                                                                                                                                                                                                                                                                                                                                                                                                                                                                                                                                                                                                                                                                                                                                                                                                                                                                                                                                                                                                                                                                                                                                                                                                                                                                                                                                                                                                                                | P73      | Tie wrap (M)              | 4  |
| 0 000                                                                                                                                                                                                                                                                                                                                                                                                                                                                                                                                                                                                                                                                                                                                                                                                                                                                                                                                                                                                                                                                                                                                                                                                                                                                                                                                                                                                                                                                                                                                                                                                                                                                                                                                                                                                                                                                                                                                                                                                                                                                                                                          | P83      | Hexagon bolt M8 L15       | 3  |
| <b>P57</b>                                                                                                                                                                                                                                                                                                                                                                                                                                                                                                                                                                                                                                                                                                                                                                                                                                                                                                                                                                                                                                                                                                                                                                                                                                                                                                                                                                                                                                                                                                                                                                                                                                                                                                                                                                                                                                                                                                                                                                                                                                                                                                                     | P88      | Bolt M16 L60              | 1  |
|                                                                                                                                                                                                                                                                                                                                                                                                                                                                                                                                                                                                                                                                                                                                                                                                                                                                                                                                                                                                                                                                                                                                                                                                                                                                                                                                                                                                                                                                                                                                                                                                                                                                                                                                                                                                                                                                                                                                                                                                                                                                                                                                | P91      | Flat washer M8 small dia. | 3  |
|                                                                                                                                                                                                                                                                                                                                                                                                                                                                                                                                                                                                                                                                                                                                                                                                                                                                                                                                                                                                                                                                                                                                                                                                                                                                                                                                                                                                                                                                                                                                                                                                                                                                                                                                                                                                                                                                                                                                                                                                                                                                                                                                | P92      | Crank pulley washer       | 1  |
| <ul> <li>(1) Drill a hole of Φ2 to the ③Intake manifold the wire.</li> <li>(2) Cut the Hose Φ10 to ①170mm and ②250r 700mm.</li> <li>• P46 Hose Φ10 x 1</li> </ul>                                                                                                                                                                                                                                                                                                                                                                                                                                                                                                                                                                                                                                                                                                                                                                                                                                                                                                                                                                                                                                                                                                                                                                                                                                                                                                                                                                                                                                                                                                                                                                                                                                                                                                                                                                                                                                                                                                                                                              | nm and ③ |                           |    |
| <ul> <li>(3) Replace pressure sensor of the ③Intake ma</li> <li>P68 Pressure sensor x1</li> </ul>                                                                                                                                                                                                                                                                                                                                                                                                                                                                                                                                                                                                                                                                                                                                                                                                                                                                                                                                                                                                                                                                                                                                                                                                                                                                                                                                                                                                                                                                                                                                                                                                                                                                                                                                                                                                                                                                                                                                                                                                                              | inifold. | P68                       |    |

### Spread the holes(x3)

- (20) Reinstall 26 Battery tray.
  - P83 Hexagon bolt M8 L15 x3
  - P91 Flat washer M8 small Dia. x3

NOTE

- ♦ Close to the rear of the vehicle for installation.
- (21) Install Air conditioner hose.
  - P57 Air conditioner hose x1