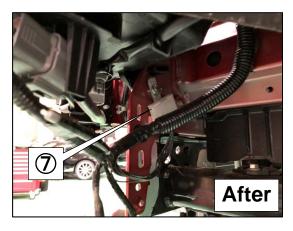

(11) Remove ⑦orn High. (Keep it for later use.)

(12) Move ⑦Electrical wire parts.

- (13) Remove <sup>(3)</sup>Bumper stiffener . (Keep it for later use.)
- (14) Remove <a>(9)</a>Reinforcement(x2).
- (15) Remove <sup>(1)</sup>Radiator air guide RH&LH. (Keep it for later use.)
- (16) Remove ①Outside temperature sensor.