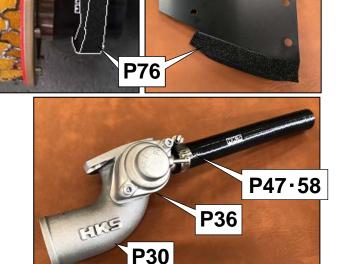

## **3. INSTALLATION OF SUPERCHARGER**

| PARTS LIST |     |                                   |    |  |
|------------|-----|-----------------------------------|----|--|
| P3 P2      | NO  | DESCRIPTIONS                      | QT |  |
|            | P1  | Supercharger                      | 1  |  |
|            | P2  | Supercharger Pulley               | 1  |  |
|            | P3  | Supercharger Bracket              | 1  |  |
|            | P8  | Traction fluid hose bracket       | 1  |  |
|            | P15 | Tensioner bolt bracket            | 1  |  |
| (0)        | P19 | Supercharger Bracket Spacer L85.5 | 1  |  |
| P23        | P20 | Supercharger Bracket Spacer L70.0 | 1  |  |
|            | P21 | Supercharger Bracket Spacer L36.5 | 1  |  |
| P25 P24    | P22 | Supercharger Bracket Spacer L82.3 | 1  |  |
|            | P23 | Idler pulley                      | 1  |  |
|            | P24 | Tensioner pulley shaft            | 1  |  |
| P8 A C     | P25 | Tensioner pulley adjust bolt      | 1  |  |
| P15        | P26 | V-ribbed belt                     | 1  |  |
|            | P71 | Spacer Φ20-10 t=5                 | 1  |  |
| P26        | P73 | Tie wrap (M)                      | 1  |  |
|            | P79 | Low head cap Bolt M6 L12          | 6  |  |
|            | P85 | Dish bolt M8 L35                  | 3  |  |
|            | P86 | Cap bolt M8 L115                  | 1  |  |
|            | P87 | Cap bolt M8 L120                  | 3  |  |
|            | P95 | Flange nut M10                    | 1  |  |

- (1) Install the Supercharger to the Supercharger Bracket.
  - P1 Supercharger x 1
  - P3 Supercharger Bracket No.1 x 1
  - P85 Dish bolt M8 L35 x 3
- (2) Install the Supercharger Pulley to the Supercharger.
  - P2 Supercharger Pulley x 1
  - P79 Low head cap bolt M6 L12 x 5
- (3) Temporarily install Tensioner bolt bracket · Idler pulley · Tensioner pulley adjust bolt · Tensioner pulley shaft to the Supercharger bracket.
  - P15 Tensioner bolt bracket x1
  - P23 Idler pulley x1
  - P24 Tensioner pulley shaft x1
  - P25 Tensioner pulley adjust bolt x1
  - P71 Spacer Φ20-10 t=5
  - P79 Low head cap bolt M6 L12 x 1
  - P95 Flange nut M10 x1