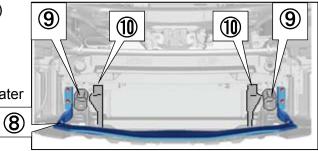

### Spread the holes(x3)

- (20) Reinstall 26 Battery tray.
  - P83 Hexagon bolt M8 L15 x3
  - P91 Flat washer M8 small Dia. x3

NOTE

- ♦ Close to the rear of the vehicle for installation.
- (21) Install Air conditioner hose.
  - P57 Air conditioner hose x1

NOTE

The Air conditioner hose of the kit parts and the "A" and "B" part of the factory Air conditioner hose are close, so bend the "A" and "B" part of the factory Air conditioner hose 20 mm in the downward direction of the vehicle.