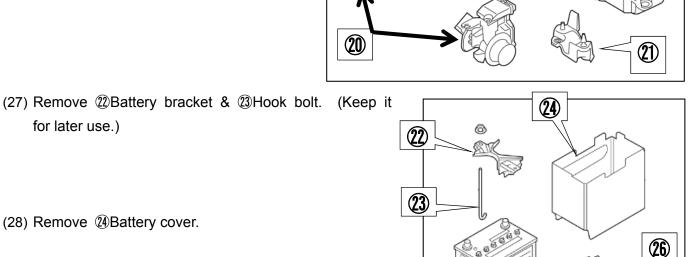

(25)

(18)

(19)

- (28) Remove <sup>(2)</sup>Battery cover.
- (29) Remove 25 Battery.

for later use.)

- (30) Remove Battery tray. (Keep it for later use.)
- (31) Remove ②Air conditioner hose.
- (32) Temporarily remove (2) Alternator belt. (Keep it for later use.)