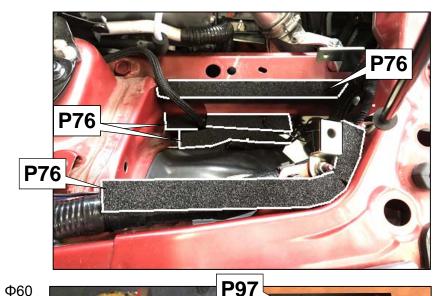

ajor Dia.      | 3  |
|            | P90  | Flat washer M8                 | 2  |
| P97        | P91  | Flat washer M8 Small dia.      | 8  |
|            | P93  | Flange nut M6                  | 4  |
|            | P94  | Flange nut M8                  | 2  |
|            | P96  | Air cleaner case 1             | 1  |
| <b>P98</b> | P97  | Air cleaner case 2             | 1  |
| F 90       | P98  | Air cleaner case 3             | 1  |
|            | P99  | Air cleaner case bracket       | 1  |
| P99        | P100 | Clip                           | 8  |
| F 33       | P101 | Wave washer                    | 8  |
|            | P102 | Spark plug                     | 4  |
| P100       |      |                                |    |

- (1) Install Sponge to the vehicle.
  - P76 Sponge x 4



- (2) Install Sponge to the Silicon hose Φ60 and Air cleaner case 2.
  - P28 Super power flow x1
  - P51 Silicon hose Φ60 x1
  - P60 Hose band #40 x1
  - P76 Sponge x 1
  - P97 Air cleaner case 2 x1



- (3) Install Blow-off valve to the Suction pipe 2.
  - P30 Suction pipe 2 x1
  - P36 Blow-off valve x1
  - P47 Silicon hose Φ22 x1
  - P58 Hose band #12 x1

#### NOTE

- ♦ Take care not bite bellofram of Blow-off valve.
- (4) Install Suction pipe 2 to the Supercharger, and install Silicon hose Φ22 to the Intercooler outlet pipe 2.
  - P37 Supercharger inlet pipe gasket x1
  - P58 Hose band #12 x1
  - P80 Flange bolt M6 L20 x3
- (5) Install Nipple  $\Phi$ 11-1/8PT to the Suction pipe 1.
  - P29 Suction pipe 1 x1
  - Р38 Nipple Ф11-1/8РТ x1

#### NOTE

- Wrap sealing tape around nipple Φ11-