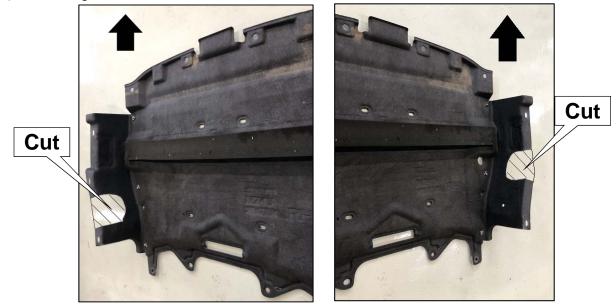

### Brake vacuum hose

HKS GT2 SUPERCHARGER SYSTEM MAZDA MX-5 2.0L 2016~2018 12001-KZ001

(32) Cut ①Mud guard LH.

(33) Cut ②Engine under cover 1.

(34) Install Rubber cap to the camber.P54 Rubber cap x1