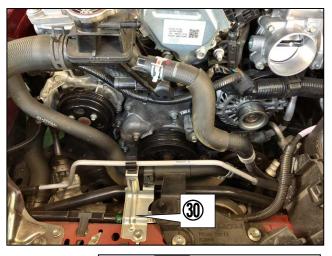

## **3. INSTALLATION OF SUPERCHARGER**

| PARTS LIST |     |                                   |    |  |
|------------|-----|-----------------------------------|----|--|
| P3 P2      | NO  | DESCRIPTIONS                      | QT |  |
|            | P1  | Supercharger                      | 1  |  |
|            | P2  | Supercharger Pulley               | 1  |  |
|            | P3  | Supercharger Bracket              | 1  |  |
|            | P8  | Traction fluid hose bracket       | 1  |  |
|            | P15 | Tensioner bolt bracket            | 1  |  |
| (0)        | P19 | Supercharger Bracket Spacer L85.5 | 1  |  |
| P23        | P20 | Supercharger Bracket Spacer L70.0 | 1  |  |
|            | P21 | Supercharger Bracket Spacer L36.5 | 1  |  |
| P25 P24    | P22 | Supercharger Bracket Spacer L82.3 | 1  |  |
|            | P23 | Idler pulley                      | 1  |  |
|            | P24 | Tensioner pulley shaft            | 1  |  |
| P8 A C     | P25 | Tensioner pulley adjust bolt      | 1  |  |
| P15        | P26 | V-ribbed belt                     | 1  |  |
|            | P71 | Spacer Φ20-10 t=5                 | 1  |  |
| P26        | P73 | Tie wrap (M)                      | 1  |  |
|            | P79 | Low head cap Bolt M6 L12          | 6  |  |
|            | P85 | Dish bolt M8 L35                  | 3  |  |
|            | P86 | Cap bolt M8 L115                  | 1  |  |
|            | P87 | Cap bolt M8 L120                  | 3  |  |
|            | P95 | Flange nut M10                    | 1  |  |