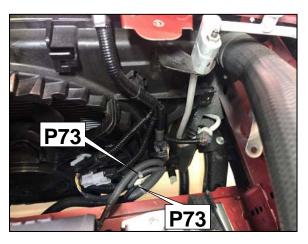

(10) Cut off the tip of the <sup>(1)</sup>Coolant hose by 10 mm.

- (11) Bend⑥Horn High bracket and reinstall ⑥Horn High
- (12) Reinstall (5) Horn Low
- (13) Tie electrical wire.
  - P73 Tie wrap(M) x2

(14) Shave the ④Front bumper.

(27) Tighten Radiator fan wire.

Vinyl tape etc.

P73 Tie wrap(M) x2

- (29) Cut the hose  $\Phi$ 4 to 880mm. P43 hose Φ4 x1
- (30) Cut the Brake vacuum hose.
- (31) Install hose  $\Phi$ 4 and T-fitting  $\Phi$ 10- $\Phi$ 4- $\Phi$ 10 to Brake vacuum hose.