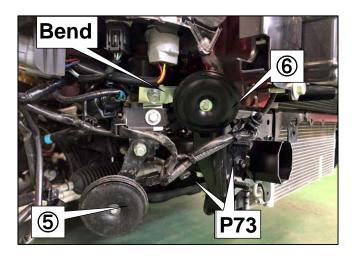

## 2. MODIFICATION & RELOCATION OF FACTORY PARTS

| PA                                                                                                                                                                                                                                                                                                                                                                                                                                                                                                                                                                                                                                                                                                                                                                                                                                                                                                                                                                                                                                                                                                                                                                                                                                                                                                                                                                                                                                                                                                                                                                                                                                                                                                                                                                                                                                                                                                                                                                                                                                                                                                                             | RTS LIST | 1                         |    |
|--------------------------------------------------------------------------------------------------------------------------------------------------------------------------------------------------------------------------------------------------------------------------------------------------------------------------------------------------------------------------------------------------------------------------------------------------------------------------------------------------------------------------------------------------------------------------------------------------------------------------------------------------------------------------------------------------------------------------------------------------------------------------------------------------------------------------------------------------------------------------------------------------------------------------------------------------------------------------------------------------------------------------------------------------------------------------------------------------------------------------------------------------------------------------------------------------------------------------------------------------------------------------------------------------------------------------------------------------------------------------------------------------------------------------------------------------------------------------------------------------------------------------------------------------------------------------------------------------------------------------------------------------------------------------------------------------------------------------------------------------------------------------------------------------------------------------------------------------------------------------------------------------------------------------------------------------------------------------------------------------------------------------------------------------------------------------------------------------------------------------------|----------|---------------------------|----|
| (CD)                                                                                                                                                                                                                                                                                                                                                                                                                                                                                                                                                                                                                                                                                                                                                                                                                                                                                                                                                                                                                                                                                                                                                                                                                                                                                                                                                                                                                                                                                                                                                                                                                                                                                                                                                                                                                                                                                                                                                                                                                                                                                                                           | NO.      | DESCRIPTIONS              | QT |
| No.                                                                                                                                                                                                                                                                                                                                                                                                                                                                                                                                                                                                                                                                                                                                                                                                                                                                                                                                                                                                                                                                                                                                                                                                                                                                                                                                                                                                                                                                                                                                                                                                                                                                                                                                                                                                                                                                                                                                                                                                                                                                                                                            | P18      | Crankshaft Pulley         | 1  |
| and the second s | P43      | Hose Ф4                   | 1  |
| Contraction of the second s                                                                                                                                                                                                                                                                                                                                                                                                                                                                                                                                                                                                                                                                                                                                                                                                                                                                                                                                                                                                                                                                                                                                                                                                                                                                                                                                                                                                                                                                                                                                                                                                                                                                                                                                                                                                                                                                                                                                                                                                                | P46      | Hose Ф10                  | 1  |
|                                                                                                                                                                                                                                                                                                                                                                                                                                                                                                                                                                                                                                                                                                                                                                                                                                                                                                                                                                                                                                                                                                                                                                                                                                                                                                                                                                                                                                                                                                                                                                                                                                                                                                                                                                                                                                                                                                                                                                                                                                                                                                                                | P54      | Rubber cap                | 1  |
| P18                                                                                                                                                                                                                                                                                                                                                                                                                                                                                                                                                                                                                                                                                                                                                                                                                                                                                                                                                                                                                                                                                                                                                                                                                                                                                                                                                                                                                                                                                                                                                                                                                                                                                                                                                                                                                                                                                                                                                                                                                                                                                                                            | P56      | Corrugate tube Φ22        | 1  |
| P18 000                                                                                                                                                                                                                                                                                                                                                                                                                                                                                                                                                                                                                                                                                                                                                                                                                                                                                                                                                                                                                                                                                                                                                                                                                                                                                                                                                                                                                                                                                                                                                                                                                                                                                                                                                                                                                                                                                                                                                                                                                                                                                                                        | P57      | Air conditioner hose      | 1  |
|                                                                                                                                                                                                                                                                                                                                                                                                                                                                                                                                                                                                                                                                                                                                                                                                                                                                                                                                                                                                                                                                                                                                                                                                                                                                                                                                                                                                                                                                                                                                                                                                                                                                                                                                                                                                                                                                                                                                                                                                                                                                                                                                | P62      | Hose clamp Φ6.8           | 1  |
|                                                                                                                                                                                                                                                                                                                                                                                                                                                                                                                                                                                                                                                                                                                                                                                                                                                                                                                                                                                                                                                                                                                                                                                                                                                                                                                                                                                                                                                                                                                                                                                                                                                                                                                                                                                                                                                                                                                                                                                                                                                                                                                                | P64      | Hose clamp Φ13.8mm        | 3  |
| and the second                                                                                                                                                                                                                                                                                                                                                                                                                                                                                                                                                                                                                                                                                                                                                                                                                                                                                                                                                                                                                                                                                                                                                                                                                                                                                                                                                                                                                                                                                                                                                                                                                                                                                                                                                                                                                                                                                                                                                                                                               | P65      | Hose clamp Φ15.5mm        | 3  |
| P68                                                                                                                                                                                                                                                                                                                                                                                                                                                                                                                                                                                                                                                                                                                                                                                                                                                                                                                                                                                                                                                                                                                                                                                                                                                                                                                                                                                                                                                                                                                                                                                                                                                                                                                                                                                                                                                                                                                                                                                                                                                                                                                            | P68      | Pressure sensor           | 1  |
| <b>P00</b>                                                                                                                                                                                                                                                                                                                                                                                                                                                                                                                                                                                                                                                                                                                                                                                                                                                                                                                                                                                                                                                                                                                                                                                                                                                                                                                                                                                                                                                                                                                                                                                                                                                                                                                                                                                                                                                                                                                                                                                                                                                                                                                     | P69      | T-fitting Φ10-Φ4-Φ10      | 1  |
|                                                                                                                                                                                                                                                                                                                                                                                                                                                                                                                                                                                                                                                                                                                                                                                                                                                                                                                                                                                                                                                                                                                                                                                                                                                                                                                                                                                                                                                                                                                                                                                                                                                                                                                                                                                                                                                                                                                                                                                                                                                                                                                                | P72      | Joint pipe Φ10            | 1  |
|                                                                                                                                                                                                                                                                                                                                                                                                                                                                                                                                                                                                                                                                                                                                                                                                                                                                                                                                                                                                                                                                                                                                                                                                                                                                                                                                                                                                                                                                                                                                                                                                                                                                                                                                                                                                                                                                                                                                                                                                                                                                                                                                | P73      | Tie wrap (M)              | 4  |
| 0 000                                                                                                                                                                                                                                                                                                                                                                                                                                                                                                                                                                                                                                                                                                                                                                                                                                                                                                                                                                                                                                                                                                                                                                                                                                                                                                                                                                                                                                                                                                                                                                                                                                                                                                                                                                                                                                                                                                                                                                                                                                                                                                                          | P83      | Hexagon bolt M8 L15       | 3  |
| <b>P57</b>                                                                                                                                                                                                                                                                                                                                                                                                                                                                                                                                                                                                                                                                                                                                                                                                                                                                                                                                                                                                                                                                                                                                                                                                                                                                                                                                                                                                                                                                                                                                                                                                                                                                                                                                                                                                                                                                                                                                                                                                                                                                                                                     | P88      | Bolt M16 L60              | 1  |
|                                                                                                                                                                                                                                                                                                                                                                                                                                                                                                                                                                                                                                                                                                                                                                                                                                                                                                                                                                                                                                                                                                                                                                                                                                                                                                                                                                                                                                                                                                                                                                                                                                                                                                                                                                                                                                                                                                                                                                                                                                                                                                                                | P91      | Flat washer M8 small dia. | 3  |
|                                                                                                                                                                                                                                                                                                                                                                                                                                                                                                                                                                                                                                                                                                                                                                                                                                                                                                                                                                                                                                                                                                                                                                                                                                                                                                                                                                                                                                                                                                                                                                                                                                                                                                                                                                                                                                                                                                                                                                                                                                                                                                                                | P92      | Crank pulley washer       | 1  |
| <ul> <li>(1) Drill a hole of Φ2 to the ③Intake manifold the wire.</li> <li>(2) Cut the Hose Φ10 to ①170mm and ②250r 700mm.</li> <li>• P46 Hose Φ10 x 1</li> </ul>                                                                                                                                                                                                                                                                                                                                                                                                                                                                                                                                                                                                                                                                                                                                                                                                                                                                                                                                                                                                                                                                                                                                                                                                                                                                                                                                                                                                                                                                                                                                                                                                                                                                                                                                                                                                                                                                                                                                                              | nm and ③ |                           |    |
| <ul> <li>(3) Replace pressure sensor of the ③Intake ma</li> <li>P68 Pressure sensor x1</li> </ul>                                                                                                                                                                                                                                                                                                                                                                                                                                                                                                                                                                                                                                                                                                                                                                                                                                                                                                                                                                                                                                                                                                                                                                                                                                                                                                                                                                                                                                                                                                                                                                                                                                                                                                                                                                                                                                                                                                                                                                                                                              | inifold. | P68                       |    |

- (7) Reinstall ③Intake manifold to the engine.
- (8) Connect the Hose  $\Phi 10(1)$  and Hose  $\Phi 10(2)$ .
  - P64 Hose clamp 13.8mm x2
  - P72 Joint pipe Φ10 x1

- (9) Install Crankshaft pulley , and reinstall factory (3) crank pulley.
  - P18 Crankshaft pulley x1
  - P88 Bolt M16 L60 x1
  - P92 Crank pulley washer x1