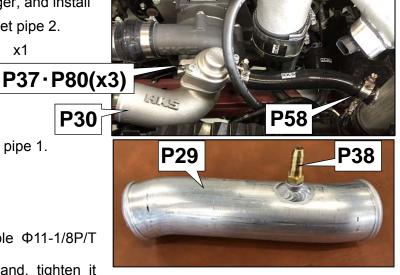

## **PARTS LIST**

| NO. | DESCRIPTIONS                      | QT | REMARKS     |
|-----|-----------------------------------|----|-------------|
| 1   | Supercharger                      | 1  | GT2-7040L   |
| 2   | Supercharger pulley               | 1  | Ф85mm-8РК   |
| 3   | Supercharger bracket              | 1  |             |
| 4   | Traction fluid tank bracket       | 1  |             |
| 5   | Traction fluid cooler bracket 1   | 1  |             |
| 6   | Traction fluid cooler bracket 2   | 1  |             |
| 7   | Traction fluid cooler bracket 3   | 1  |             |
| 8   | Traction fluid hose bracket       | 1  |             |
| 9   | Air cleaner bracket               | 1  |             |
| 10  | Intercooler bracket 1             | 1  |             |
| 11  | Intercooler bracket 2             | 1  |             |
| 12  | Intercooler bracket 3             | 1  |             |
| 13  | Washer tank bracket 1             | 1  |             |
| 14  | Washer tank bracket 2             | 1  |             |
| 15  | Tensioner bolt bracket            | 1  |             |
| 16  | Pipe bracket Φ50                  | 1  |             |
| 17  | Рipe bracket Ф60                  | 2  |             |
| 18  | Crankshaft pulley                 | 1  |             |
| 19  | Supercharger bracket spacer L85.5 | 1  | Ф18-8 L85.5 |
| 20  | Supercharger bracket spacer L70.0 | 1  | Ф18-8 L70.0 |
| 21  | Supercharger bracket spacer L36.5 | 1  | Ф24-8 L36.5 |
| 22  | Supercharger bracket spacer L82.3 | 1  | Ф18-8 L82.3 |
| 23  | Idler pulley                      | 1  | Ф59         |
| 24  | Tensioner pulley shaft            | 1  |             |
| 25  | Tensioner pulley adjust bolt      | 1  |             |
| 26  | V-ribbed belt                     | 1  | 6PK707      |
| 27  | Intercooler                       | 1  |             |
| 28  | Super power flow                  | 1  |             |
| 29  | Suction pipe 1                    | 1  |             |
| 30  | Suction Pipe 2                    | 1  | Casting     |
| 31  | Intercooler inlet pipe 1          | 1  |             |
| 32  | Intercooler inlet pipe 2          | 1  |             |
| 33  | Intercooler outlet pipe 1         | 1  |             |
| 34  | Intercooler outlet pipe 2         | 1  |             |
| 35  | Intercooler outlet pipe 3         | 1  |             |
| 36  | Blow-off Valve                    | 1  |             |
| 37  | Supercharger inlet pipe gasket    | 1  |             |
| 38  | Nipple Ф11-1/8PT                  | 1  |             |

## **3. INSTALLATION OF SUPERCHARGER**

| PARTS LIST |     |                                   |    |  |
|------------|-----|-----------------------------------|----|--|
| P3 P2      | NO  | DESCRIPTIONS                      | QT |  |
|            | P1  | Supercharger                      | 1  |  |
|            | P2  | Supercharger Pulley               | 1  |  |
|            | P3  | Supercharger Bracket              | 1  |  |
|            | P8  | Traction fluid hose bracket       | 1  |  |
|            | P15 | Tensioner bolt bracket            | 1  |  |
| (0)        | P19 | Supercharger Bracket Spacer L85.5 | 1  |  |
| P23        | P20 | Supercharger Bracket Spacer L70.0 | 1  |  |
|            | P21 | Supercharger Bracket Spacer L36.5 | 1  |  |
| P25 P24    | P22 | Supercharger Bracket Spacer L82.3 | 1  |  |
|            | P23 | Idler pulley                      | 1  |  |
|            | P24 | Tensioner pulley shaft            | 1  |  |
| P8 A C     | P25 | Tensioner pulley adjust bolt      | 1  |  |
| P15        | P26 | V-ribbed belt                     | 1  |  |
|            | P71 | Spacer Φ20-10 t=5                 | 1  |  |
| P26        | P73 | Tie wrap (M)                      | 1  |  |
|            | P79 | Low head cap Bolt M6 L12          | 6  |  |
|            | P85 | Dish bolt M8 L35                  | 3  |  |
|            | P86 | Cap bolt M8 L115                  | 1  |  |
|            | P87 | Cap bolt M8 L120                  | 3  |  |
|            | P95 | Flange nut M10                    | 1  |  |

- (1) Install the Supercharger to the Supercharger Bracket.
  - P1 Supercharger x 1
  - P3 Supercharger Bracket No.1 x 1
  - P85 Dish bolt M8 L35 x 3
- (2) Install the Supercharger Pulley to the Supercharger.
  - P2 Supercharger Pulley x 1
  - P79 Low head cap bolt M6 L12 x 5
- (3) Temporarily install Tensioner bolt bracket · Idler pulley · Tensioner pulley adjust bolt · Tensioner pulley shaft to the Supercharger bracket.
  - P15 Tensioner bolt bracket x1
  - P23 Idler pulley x1
  - P24 Tensioner pulley shaft x1
  - P25 Tensioner pulley adjust bolt x1
  - P71 Spacer Φ20-10 t=5
  - P79 Low head cap bolt M6 L12 x 1
  - P95 Flange nut M10 x1

- (4) Align the hole at the position of "C" in the figure and tighten the Low head cap bolt M6 L12.
- (5) Remove factory bolt(x4) from the engine front cover.

- P8 Traction fluid hose bracket x1
- P19 Supercharger Bracket Spacer L85.5 x 1
- P20 Supercharger Bracket Spacer L70.0 x 1
- P21 Supercharger Bracket Spacer L36.5 x 1
- P22 Supercharger Bracket Spacer L82.3 x1
- P26 V-ribbed belt x1
- P86 Cap bolt M8 L115 x1
- P87 Cap bolt M8 L120 x3