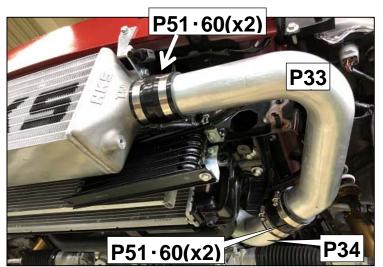

## **PARTS LIST**

| NO. | DESCRIPTIONS                      | QT | REMARKS     |
|-----|-----------------------------------|----|-------------|
| 1   | Supercharger                      | 1  | GT2-7040L   |
| 2   | Supercharger pulley               | 1  | Ф85mm-8РК   |
| 3   | Supercharger bracket              | 1  |             |
| 4   | Traction fluid tank bracket       | 1  |             |
| 5   | Traction fluid cooler bracket 1   | 1  |             |
| 6   | Traction fluid cooler bracket 2   | 1  |             |
| 7   | Traction fluid cooler bracket 3   | 1  |             |
| 8   | Traction fluid hose bracket       | 1  |             |
| 9   | Air cleaner bracket               | 1  |             |
| 10  | Intercooler bracket 1             | 1  |             |
| 11  | Intercooler bracket 2             | 1  |             |
| 12  | Intercooler bracket 3             | 1  |             |
| 13  | Washer tank bracket 1             | 1  |             |
| 14  | Washer tank bracket 2             | 1  |             |
| 15  | Tensioner bolt bracket            | 1  |             |
| 16  | Pipe bracket Φ50                  | 1  |             |
| 17  | Рipe bracket Ф60                  | 2  |             |
| 18  | Crankshaft pulley                 | 1  |             |
| 19  | Supercharger bracket spacer L85.5 | 1  | Ф18-8 L85.5 |
| 20  | Supercharger bracket spacer L70.0 | 1  | Ф18-8 L70.0 |
| 21  | Supercharger bracket spacer L36.5 | 1  | Ф24-8 L36.5 |
| 22  | Supercharger bracket spacer L82.3 | 1  | Ф18-8 L82.3 |
| 23  | Idler pulley                      | 1  | Ф59         |
| 24  | Tensioner pulley shaft            | 1  |             |
| 25  | Tensioner pulley adjust bolt      | 1  |             |
| 26  | V-ribbed belt                     | 1  | 6PK707      |
| 27  | Intercooler                       | 1  |             |
| 28  | Super power flow                  | 1  |             |
| 29  | Suction pipe 1                    | 1  |             |
| 30  | Suction Pipe 2                    | 1  | Casting     |
| 31  | Intercooler inlet pipe 1          | 1  |             |
| 32  | Intercooler inlet pipe 2          | 1  |             |
| 33  | Intercooler outlet pipe 1         | 1  |             |
| 34  | Intercooler outlet pipe 2         | 1  |             |
| 35  | Intercooler outlet pipe 3         | 1  |             |
| 36  | Blow-off Valve                    | 1  |             |
| 37  | Supercharger inlet pipe gasket    | 1  |             |
| 38  | Nipple Ф11-1/8PT                  | 1  |             |

# **PARTS LIST**

| NO. | DESCRIPTIONS             | QT | REMARKS            |
|-----|--------------------------|----|--------------------|
| 39  | Traction fluid cooler    | 1  |                    |
| 40  | Traction fluid tank      | 1  |                    |
| 41  | Traction fluid filter    | 1  |                    |
| 42  | Traction fluid           | 1  | 800mL              |
| 43  | Hose Ф4                  | 1  | L1000              |
| 44  | Hose Ф8                  | 1  | L2500              |
| 45  | Hose Ф9                  | 1  | L500               |
| 46  | Hose Ф10                 | 1  | L1200 Fabric Blade |
| 47  | Silicon hose Φ22         | 1  |                    |
| 48  | Silicon hose Φ55         | 1  |                    |
| 49  | Silicon cushion hose Φ50 | 1  |                    |
| 50  | Silicon cushion hose Φ60 | 1  |                    |
| 51  | Silicon hose Φ60         | 6  |                    |
| 52  | Silicon cushion hose Φ65 | 1  |                    |
| 53  | Silicon hose Φ70         | 1  |                    |
| 54  | Rubber cap               | 1  | Ф29                |
| 55  | Corrugate tube Φ15       | 1  | L2500              |
| 56  | Corrugate tube Φ22       | 1  | L100               |
| 57  | Air conditioner hose     | 1  |                    |
| 58  | Hose band #12            | 2  |                    |
| 59  | Hose band #32            | 3  |                    |
| 60  | Hose band #40            | 17 |                    |
| 61  | Hose band #44            | 2  |                    |
| 62  | Hose clamp Φ6.8          | 2  | Mark 68            |
| 63  | Hose clamp Φ13.0         | 3  | Mark 130           |
| 64  | Hose clamp Φ13.8         | 3  | Mark 138           |
| 65  | Hose clamp Φ15.5         | 6  | Mark 155           |
| 66  | Washer tank kit          | 1  |                    |
| 67  | Terminal set             | 2  |                    |
| 68  | Pressure sensor          | 1  |                    |
| 69  | T-fitting 10mm-4mm-10mm  | 1  |                    |
| 70  | Spacer Ф20-10 t=4        | 1  |                    |
| 71  | Spacer Ф20-10 t=5        | 3  |                    |
| 72  | Joint pipe 10mm          | 1  |                    |
| 73  | Tie wrap (M)             | 24 |                    |
| 74  | Tie wrap (L)             | 5  |                    |
| 75  | Masking sheet            | 1  |                    |
| 76  | Sponge                   | 5  |                    |