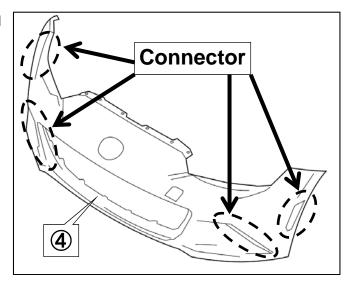

(5) Remove the 2Engine under cover 1.

(6)

(7) Remove the ③Engine under cover 2.

- (8) Disconnect connector of turn signal lights and running light.
- (9) Remove ④Front bumper.

(10) Remove ⑤Horn Low (Keep it for later use.) & electrical wire clip.