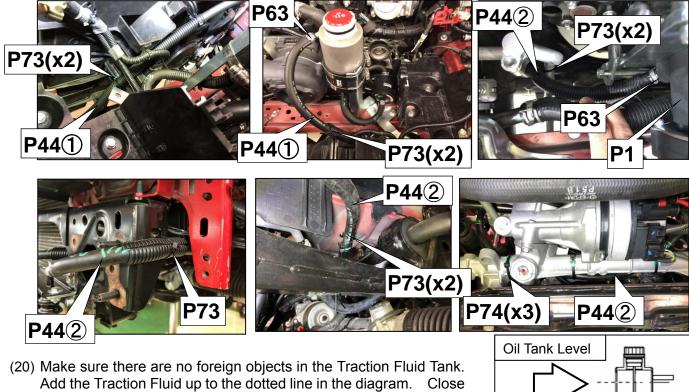

## 2. MODIFICATION & RELOCATION OF FACTORY PARTS

| PA                                                                                                                                                                                                                                                                                                                                                                                                                                                                                                                                                                                                                                                                                                                                                                                                                                                                                                                                                                                                                                                                                                                                                                                                                                                                                                                                                                                                                                                                                                                                                                                                                                                                                                                                                                                                                                                                                                                                                                                                                                                                                                                             | RTS LIST | 1                         |    |
|--------------------------------------------------------------------------------------------------------------------------------------------------------------------------------------------------------------------------------------------------------------------------------------------------------------------------------------------------------------------------------------------------------------------------------------------------------------------------------------------------------------------------------------------------------------------------------------------------------------------------------------------------------------------------------------------------------------------------------------------------------------------------------------------------------------------------------------------------------------------------------------------------------------------------------------------------------------------------------------------------------------------------------------------------------------------------------------------------------------------------------------------------------------------------------------------------------------------------------------------------------------------------------------------------------------------------------------------------------------------------------------------------------------------------------------------------------------------------------------------------------------------------------------------------------------------------------------------------------------------------------------------------------------------------------------------------------------------------------------------------------------------------------------------------------------------------------------------------------------------------------------------------------------------------------------------------------------------------------------------------------------------------------------------------------------------------------------------------------------------------------|----------|---------------------------|----|
| (CD)                                                                                                                                                                                                                                                                                                                                                                                                                                                                                                                                                                                                                                                                                                                                                                                                                                                                                                                                                                                                                                                                                                                                                                                                                                                                                                                                                                                                                                                                                                                                                                                                                                                                                                                                                                                                                                                                                                                                                                                                                                                                                                                           | NO.      | DESCRIPTIONS              | QT |
| No.                                                                                                                                                                                                                                                                                                                                                                                                                                                                                                                                                                                                                                                                                                                                                                                                                                                                                                                                                                                                                                                                                                                                                                                                                                                                                                                                                                                                                                                                                                                                                                                                                                                                                                                                                                                                                                                                                                                                                                                                                                                                                                                            | P18      | Crankshaft Pulley         | 1  |
| and the second s | P43      | Hose Ф4                   | 1  |
| Contraction of the second s                                                                                                                                                                                                                                                                                                                                                                                                                                                                                                                                                                                                                                                                                                                                                                                                                                                                                                                                                                                                                                                                                                                                                                                                                                                                                                                                                                                                                                                                                                                                                                                                                                                                                                                                                                                                                                                                                                                                                                                                                | P46      | Hose Ф10                  | 1  |
|                                                                                                                                                                                                                                                                                                                                                                                                                                                                                                                                                                                                                                                                                                                                                                                                                                                                                                                                                                                                                                                                                                                                                                                                                                                                                                                                                                                                                                                                                                                                                                                                                                                                                                                                                                                                                                                                                                                                                                                                                                                                                                                                | P54      | Rubber cap                | 1  |
| P18                                                                                                                                                                                                                                                                                                                                                                                                                                                                                                                                                                                                                                                                                                                                                                                                                                                                                                                                                                                                                                                                                                                                                                                                                                                                                                                                                                                                                                                                                                                                                                                                                                                                                                                                                                                                                                                                                                                                                                                                                                                                                                                            | P56      | Corrugate tube Φ22        | 1  |
| P18 000                                                                                                                                                                                                                                                                                                                                                                                                                                                                                                                                                                                                                                                                                                                                                                                                                                                                                                                                                                                                                                                                                                                                                                                                                                                                                                                                                                                                                                                                                                                                                                                                                                                                                                                                                                                                                                                                                                                                                                                                                                                                                                                        | P57      | Air conditioner hose      | 1  |
|                                                                                                                                                                                                                                                                                                                                                                                                                                                                                                                                                                                                                                                                                                                                                                                                                                                                                                                                                                                                                                                                                                                                                                                                                                                                                                                                                                                                                                                                                                                                                                                                                                                                                                                                                                                                                                                                                                                                                                                                                                                                                                                                | P62      | Hose clamp Φ6.8           | 1  |
|                                                                                                                                                                                                                                                                                                                                                                                                                                                                                                                                                                                                                                                                                                                                                                                                                                                                                                                                                                                                                                                                                                                                                                                                                                                                                                                                                                                                                                                                                                                                                                                                                                                                                                                                                                                                                                                                                                                                                                                                                                                                                                                                | P64      | Hose clamp Φ13.8mm        | 3  |
| and the second                                                                                                                                                                                                                                                                                                                                                                                                                                                                                                                                                                                                                                                                                                                                                                                                                                                                                                                                                                                                                                                                                                                                                                                                                                                                                                                                                                                                                                                                                                                                                                                                                                                                                                                                                                                                                                                                                                                                                                                                               | P65      | Hose clamp Φ15.5mm        | 3  |
| P68                                                                                                                                                                                                                                                                                                                                                                                                                                                                                                                                                                                                                                                                                                                                                                                                                                                                                                                                                                                                                                                                                                                                                                                                                                                                                                                                                                                                                                                                                                                                                                                                                                                                                                                                                                                                                                                                                                                                                                                                                                                                                                                            | P68      | Pressure sensor           | 1  |
| <b>P00</b>                                                                                                                                                                                                                                                                                                                                                                                                                                                                                                                                                                                                                                                                                                                                                                                                                                                                                                                                                                                                                                                                                                                                                                                                                                                                                                                                                                                                                                                                                                                                                                                                                                                                                                                                                                                                                                                                                                                                                                                                                                                                                                                     | P69      | T-fitting Φ10-Φ4-Φ10      | 1  |
|                                                                                                                                                                                                                                                                                                                                                                                                                                                                                                                                                                                                                                                                                                                                                                                                                                                                                                                                                                                                                                                                                                                                                                                                                                                                                                                                                                                                                                                                                                                                                                                                                                                                                                                                                                                                                                                                                                                                                                                                                                                                                                                                | P72      | Joint pipe Φ10            | 1  |
|                                                                                                                                                                                                                                                                                                                                                                                                                                                                                                                                                                                                                                                                                                                                                                                                                                                                                                                                                                                                                                                                                                                                                                                                                                                                                                                                                                                                                                                                                                                                                                                                                                                                                                                                                                                                                                                                                                                                                                                                                                                                                                                                | P73      | Tie wrap (M)              | 4  |
| 0 000                                                                                                                                                                                                                                                                                                                                                                                                                                                                                                                                                                                                                                                                                                                                                                                                                                                                                                                                                                                                                                                                                                                                                                                                                                                                                                                                                                                                                                                                                                                                                                                                                                                                                                                                                                                                                                                                                                                                                                                                                                                                                                                          | P83      | Hexagon bolt M8 L15       | 3  |
| <b>P57</b>                                                                                                                                                                                                                                                                                                                                                                                                                                                                                                                                                                                                                                                                                                                                                                                                                                                                                                                                                                                                                                                                                                                                                                                                                                                                                                                                                                                                                                                                                                                                                                                                                                                                                                                                                                                                                                                                                                                                                                                                                                                                                                                     | P88      | Bolt M16 L60              | 1  |
|                                                                                                                                                                                                                                                                                                                                                                                                                                                                                                                                                                                                                                                                                                                                                                                                                                                                                                                                                                                                                                                                                                                                                                                                                                                                                                                                                                                                                                                                                                                                                                                                                                                                                                                                                                                                                                                                                                                                                                                                                                                                                                                                | P91      | Flat washer M8 small dia. | 3  |
|                                                                                                                                                                                                                                                                                                                                                                                                                                                                                                                                                                                                                                                                                                                                                                                                                                                                                                                                                                                                                                                                                                                                                                                                                                                                                                                                                                                                                                                                                                                                                                                                                                                                                                                                                                                                                                                                                                                                                                                                                                                                                                                                | P92      | Crank pulley washer       | 1  |
| <ul> <li>(1) Drill a hole of Φ2 to the ③Intake manifold the wire.</li> <li>(2) Cut the Hose Φ10 to ①170mm and ②250r 700mm.</li> <li>• P46 Hose Φ10 x 1</li> </ul>                                                                                                                                                                                                                                                                                                                                                                                                                                                                                                                                                                                                                                                                                                                                                                                                                                                                                                                                                                                                                                                                                                                                                                                                                                                                                                                                                                                                                                                                                                                                                                                                                                                                                                                                                                                                                                                                                                                                                              | nm and ③ |                           |    |
| <ul> <li>(3) Replace pressure sensor of the ③Intake ma</li> <li>P68 Pressure sensor x1</li> </ul>                                                                                                                                                                                                                                                                                                                                                                                                                                                                                                                                                                                                                                                                                                                                                                                                                                                                                                                                                                                                                                                                                                                                                                                                                                                                                                                                                                                                                                                                                                                                                                                                                                                                                                                                                                                                                                                                                                                                                                                                                              | inifold. | P68                       |    |

## **3. INSTALLATION OF SUPERCHARGER**

| PARTS LIST |     |                                   |    |  |
|------------|-----|-----------------------------------|----|--|
| P3 P2      | NO  | DESCRIPTIONS                      | QT |  |
|            | P1  | Supercharger                      | 1  |  |
|            | P2  | Supercharger Pulley               | 1  |  |
|            | P3  | Supercharger Bracket              | 1  |  |
|            | P8  | Traction fluid hose bracket       | 1  |  |
|            | P15 | Tensioner bolt bracket            | 1  |  |
| (0)        | P19 | Supercharger Bracket Spacer L85.5 | 1  |  |
| P23        | P20 | Supercharger Bracket Spacer L70.0 | 1  |  |
|            | P21 | Supercharger Bracket Spacer L36.5 | 1  |  |
| P25 P24    | P22 | Supercharger Bracket Spacer L82.3 | 1  |  |
|            | P23 | Idler pulley                      | 1  |  |
|            | P24 | Tensioner pulley shaft            | 1  |  |
| P8 A C     | P25 | Tensioner pulley adjust bolt      | 1  |  |
| P15        | P26 | V-ribbed belt                     | 1  |  |
|            | P71 | Spacer Φ20-10 t=5                 | 1  |  |
| P26        | P73 | Tie wrap (M)                      | 1  |  |
|            | P79 | Low head cap Bolt M6 L12          | 6  |  |
|            | P85 | Dish bolt M8 L35                  | 3  |  |
|            | P86 | Cap bolt M8 L115                  | 1  |  |
|            | P87 | Cap bolt M8 L120                  | 3  |  |
|            | P95 | Flange nut M10                    | 1  |  |

- (1) Install the Supercharger to the Supercharger Bracket.
  - P1 Supercharger x 1
  - P3 Supercharger Bracket No.1 x 1
  - P85 Dish bolt M8 L35 x 3
- (2) Install the Supercharger Pulley to the Supercharger.
  - P2 Supercharger Pulley x 1
  - P79 Low head cap bolt M6 L12 x 5
- (3) Temporarily install Tensioner bolt bracket · Idler pulley · Tensioner pulley adjust bolt · Tensioner pulley shaft to the Supercharger bracket.
  - P15 Tensioner bolt bracket x1
  - P23 Idler pulley x1
  - P24 Tensioner pulley shaft x1
  - P25 Tensioner pulley adjust bolt x1
  - P71 Spacer Φ20-10 t=5
  - P79 Low head cap bolt M6 L12 x 1
  - P95 Flange nut M10 x1

- (4) Align the hole at the position of "C" in the figure and tighten the Low head cap bolt M6 L12.
- (5) Remove factory bolt(x4) from the engine front cover.

- P8 Traction fluid hose bracket x1
- P19 Supercharger Bracket Spacer L85.5 x 1
- P20 Supercharger Bracket Spacer L70.0 x 1
- P21 Supercharger Bracket Spacer L36.5 x 1
- P22 Supercharger Bracket Spacer L82.3 x1
- P26 V-ribbed belt x1
- P86 Cap bolt M8 L115 x1
- P87 Cap bolt M8 L120 x3