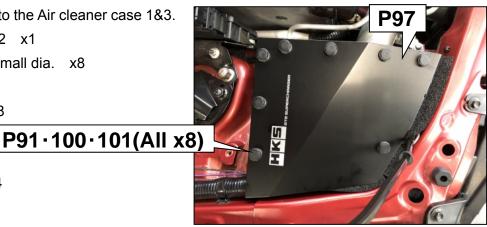

# **PARTS LIST**

| NO. | DESCRIPTIONS             | QT | REMARKS            |
|-----|--------------------------|----|--------------------|
| 39  | Traction fluid cooler    | 1  |                    |
| 40  | Traction fluid tank      | 1  |                    |
| 41  | Traction fluid filter    | 1  |                    |
| 42  | Traction fluid           | 1  | 800mL              |
| 43  | Hose Ф4                  | 1  | L1000              |
| 44  | Hose Ф8                  | 1  | L2500              |
| 45  | Hose Ф9                  | 1  | L500               |
| 46  | Hose Ф10                 | 1  | L1200 Fabric Blade |
| 47  | Silicon hose Φ22         | 1  |                    |
| 48  | Silicon hose Φ55         | 1  |                    |
| 49  | Silicon cushion hose Φ50 | 1  |                    |
| 50  | Silicon cushion hose Φ60 | 1  |                    |
| 51  | Silicon hose Φ60         | 6  |                    |
| 52  | Silicon cushion hose Φ65 | 1  |                    |
| 53  | Silicon hose Φ70         | 1  |                    |
| 54  | Rubber cap               | 1  | Ф29                |
| 55  | Corrugate tube Φ15       | 1  | L2500              |
| 56  | Corrugate tube Φ22       | 1  | L100               |
| 57  | Air conditioner hose     | 1  |                    |
| 58  | Hose band #12            | 2  |                    |
| 59  | Hose band #32            | 3  |                    |
| 60  | Hose band #40            | 17 |                    |
| 61  | Hose band #44            | 2  |                    |
| 62  | Hose clamp Φ6.8          | 2  | Mark 68            |
| 63  | Hose clamp Φ13.0         | 3  | Mark 130           |
| 64  | Hose clamp Φ13.8         | 3  | Mark 138           |
| 65  | Hose clamp Φ15.5         | 6  | Mark 155           |
| 66  | Washer tank kit          | 1  |                    |
| 67  | Terminal set             | 2  |                    |
| 68  | Pressure sensor          | 1  |                    |
| 69  | T-fitting 10mm-4mm-10mm  | 1  |                    |
| 70  | Spacer Ф20-10 t=4        | 1  |                    |
| 71  | Spacer Ф20-10 t=5        | 3  |                    |
| 72  | Joint pipe 10mm          | 1  |                    |
| 73  | Tie wrap (M)             | 24 |                    |
| 74  | Tie wrap (L)             | 5  |                    |
| 75  | Masking sheet            | 1  |                    |
| 76  | Sponge                   | 5  |                    |

## **PARTS LIST**

|     |                           |    | INU.3       |
|-----|---------------------------|----|-------------|
| NO. | DESCRIPTIONS              | QT | REMARKS     |
| 77  | Insulator rubber          | 2  |             |
| 78  | Button bolt M4 L12        | 2  |             |
| 79  | Low head cap bolt M6 L12  | 6  |             |
| 80  | Flange bolt M6 L20        | 3  |             |
| 81  | Hexagon bolt M6 L15       | 13 |             |
| 82  | Hexagon bolt M6 L20       | 1  |             |
| 83  | Hexagon bolt M8 L15       | 5  |             |
| 84  | Hexagon bolt M8 L20       | 8  |             |
| 85  | Dish bolt M8 L35          | 3  |             |
| 86  | Cap bolt M8 L115          | 1  |             |
| 87  | Cap bolt M8 L120          | 3  |             |
| 88  | Hexagon bolt M16 L60      | 1  |             |
| 89  | Flat washer M6 Major Dia. | 14 |             |
| 90  | Flat washer M8            | 10 |             |
| 91  | Flat washer M8 Small Dia. | 11 |             |
| 92  | Crank pulley washer       | 1  | Ф40-16 t=10 |
| 93  | Flange nut M6             | 13 |             |
| 94  | Flange nut M8             | 5  |             |
| 95  | Flange nut M10            | 1  |             |
| 96  | Air cleaner case 1        | 1  |             |
| 97  | Air cleaner case 2        | 1  |             |
| 98  | Air cleaner case 3        | 1  |             |
| 99  | Air cleaner case bracket  | 1  |             |
| 100 | Clip                      | 8  |             |
| 101 | Wave washer               | 8  |             |
| 102 | Spark plug                | 4  | M45HL       |
| 103 | Installation manual       | 1  |             |
| 104 | Instruction manual        | 1  |             |
| 105 | General manual            | 1  |             |