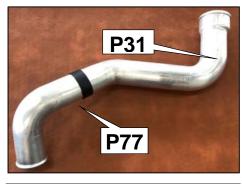

## **PARTS LIST**

| NO. | DESCRIPTIONS                      | QT | REMARKS     |
|-----|-----------------------------------|----|-------------|
| 1   | Supercharger                      | 1  | GT2-7040L   |
| 2   | Supercharger pulley               | 1  | Ф85mm-8РК   |
| 3   | Supercharger bracket              | 1  |             |
| 4   | Traction fluid tank bracket       | 1  |             |
| 5   | Traction fluid cooler bracket 1   | 1  |             |
| 6   | Traction fluid cooler bracket 2   | 1  |             |
| 7   | Traction fluid cooler bracket 3   | 1  |             |
| 8   | Traction fluid hose bracket       | 1  |             |
| 9   | Air cleaner bracket               | 1  |             |
| 10  | Intercooler bracket 1             | 1  |             |
| 11  | Intercooler bracket 2             | 1  |             |
| 12  | Intercooler bracket 3             | 1  |             |
| 13  | Washer tank bracket 1             | 1  |             |
| 14  | Washer tank bracket 2             | 1  |             |
| 15  | Tensioner bolt bracket            | 1  |             |
| 16  | Pipe bracket Φ50                  | 1  |             |
| 17  | Рipe bracket Ф60                  | 2  |             |
| 18  | Crankshaft pulley                 | 1  |             |
| 19  | Supercharger bracket spacer L85.5 | 1  | Ф18-8 L85.5 |
| 20  | Supercharger bracket spacer L70.0 | 1  | Ф18-8 L70.0 |
| 21  | Supercharger bracket spacer L36.5 | 1  | Ф24-8 L36.5 |
| 22  | Supercharger bracket spacer L82.3 | 1  | Ф18-8 L82.3 |
| 23  | Idler pulley                      | 1  | Ф59         |
| 24  | Tensioner pulley shaft            | 1  |             |
| 25  | Tensioner pulley adjust bolt      | 1  |             |
| 26  | V-ribbed belt                     | 1  | 6PK707      |
| 27  | Intercooler                       | 1  |             |
| 28  | Super power flow                  | 1  |             |
| 29  | Suction pipe 1                    | 1  |             |
| 30  | Suction Pipe 2                    | 1  | Casting     |
| 31  | Intercooler inlet pipe 1          | 1  |             |
| 32  | Intercooler inlet pipe 2          | 1  |             |
| 33  | Intercooler outlet pipe 1         | 1  |             |
| 34  | Intercooler outlet pipe 2         | 1  |             |
| 35  | Intercooler outlet pipe 3         | 1  |             |
| 36  | Blow-off Valve                    | 1  |             |
| 37  | Supercharger inlet pipe gasket    | 1  |             |
| 38  | Nipple Ф11-1/8PT                  | 1  |             |