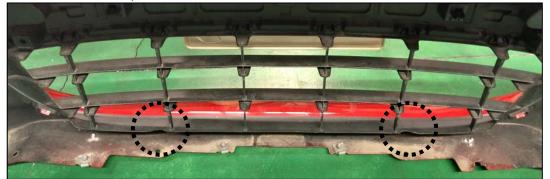

(22) Shave the pointed part of the figure.

(23) Cut the <sup>(1)</sup>Radiator air guide RH part of the figure.

(24) Drill the  $\Phi$ 9mm hole(x2) to the Front bumper reinforcement.

- (25) Install Corrugate tube  $\Phi$ 22 to the heater hose. P56 Corrugate tube Φ22 x1
- (26) Remove clip from engine wire .