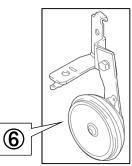

(11) Remove ⑦orn High. (Keep it for later use.)

(12) Move ⑦Electrical wire parts.

- (13) Remove <sup>(3)</sup>Bumper stiffener . (Keep it for later use.)
- (14) Remove <a>(9)</a>Reinforcement(x2).
- (15) Remove <sup>(1)</sup>Radiator air guide RH&LH. (Keep it for later use.)
- (16) Remove ①Outside temperature sensor.