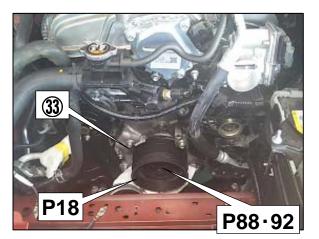

## 2. MODIFICATION & RELOCATION OF FACTORY PARTS

| PA                                                                                                                                                                                                                                                                                                                                                                                                                                                                                                                                                                                                                                                                                                                                                                                                                                                                                                                                                                                                                                                                                                                                                                                                                                                                                                                                                                                                                                                                                                                                                                                                                                                                                                                                                                                                                                                                                                                                                                                                                                                                                                                             | RTS LIST | 1                         |    |
|--------------------------------------------------------------------------------------------------------------------------------------------------------------------------------------------------------------------------------------------------------------------------------------------------------------------------------------------------------------------------------------------------------------------------------------------------------------------------------------------------------------------------------------------------------------------------------------------------------------------------------------------------------------------------------------------------------------------------------------------------------------------------------------------------------------------------------------------------------------------------------------------------------------------------------------------------------------------------------------------------------------------------------------------------------------------------------------------------------------------------------------------------------------------------------------------------------------------------------------------------------------------------------------------------------------------------------------------------------------------------------------------------------------------------------------------------------------------------------------------------------------------------------------------------------------------------------------------------------------------------------------------------------------------------------------------------------------------------------------------------------------------------------------------------------------------------------------------------------------------------------------------------------------------------------------------------------------------------------------------------------------------------------------------------------------------------------------------------------------------------------|----------|---------------------------|----|
| (CD)                                                                                                                                                                                                                                                                                                                                                                                                                                                                                                                                                                                                                                                                                                                                                                                                                                                                                                                                                                                                                                                                                                                                                                                                                                                                                                                                                                                                                                                                                                                                                                                                                                                                                                                                                                                                                                                                                                                                                                                                                                                                                                                           | NO.      | DESCRIPTIONS              | QT |
| No.                                                                                                                                                                                                                                                                                                                                                                                                                                                                                                                                                                                                                                                                                                                                                                                                                                                                                                                                                                                                                                                                                                                                                                                                                                                                                                                                                                                                                                                                                                                                                                                                                                                                                                                                                                                                                                                                                                                                                                                                                                                                                                                            | P18      | Crankshaft Pulley         | 1  |
| and the second s | P43      | Hose Ф4                   | 1  |
| Contraction of the second s                                                                                                                                                                                                                                                                                                                                                                                                                                                                                                                                                                                                                                                                                                                                                                                                                                                                                                                                                                                                                                                                                                                                                                                                                                                                                                                                                                                                                                                                                                                                                                                                                                                                                                                                                                                                                                                                                                                                                                                                                | P46      | Hose Ф10                  | 1  |
|                                                                                                                                                                                                                                                                                                                                                                                                                                                                                                                                                                                                                                                                                                                                                                                                                                                                                                                                                                                                                                                                                                                                                                                                                                                                                                                                                                                                                                                                                                                                                                                                                                                                                                                                                                                                                                                                                                                                                                                                                                                                                                                                | P54      | Rubber cap                | 1  |
| P18                                                                                                                                                                                                                                                                                                                                                                                                                                                                                                                                                                                                                                                                                                                                                                                                                                                                                                                                                                                                                                                                                                                                                                                                                                                                                                                                                                                                                                                                                                                                                                                                                                                                                                                                                                                                                                                                                                                                                                                                                                                                                                                            | P56      | Corrugate tube Φ22        | 1  |
| P18 000                                                                                                                                                                                                                                                                                                                                                                                                                                                                                                                                                                                                                                                                                                                                                                                                                                                                                                                                                                                                                                                                                                                                                                                                                                                                                                                                                                                                                                                                                                                                                                                                                                                                                                                                                                                                                                                                                                                                                                                                                                                                                                                        | P57      | Air conditioner hose      | 1  |
|                                                                                                                                                                                                                                                                                                                                                                                                                                                                                                                                                                                                                                                                                                                                                                                                                                                                                                                                                                                                                                                                                                                                                                                                                                                                                                                                                                                                                                                                                                                                                                                                                                                                                                                                                                                                                                                                                                                                                                                                                                                                                                                                | P62      | Hose clamp Φ6.8           | 1  |
|                                                                                                                                                                                                                                                                                                                                                                                                                                                                                                                                                                                                                                                                                                                                                                                                                                                                                                                                                                                                                                                                                                                                                                                                                                                                                                                                                                                                                                                                                                                                                                                                                                                                                                                                                                                                                                                                                                                                                                                                                                                                                                                                | P64      | Hose clamp Φ13.8mm        | 3  |
| and the second                                                                                                                                                                                                                                                                                                                                                                                                                                                                                                                                                                                                                                                                                                                                                                                                                                                                                                                                                                                                                                                                                                                                                                                                                                                                                                                                                                                                                                                                                                                                                                                                                                                                                                                                                                                                                                                                                                                                                                                                               | P65      | Hose clamp Φ15.5mm        | 3  |
| P68                                                                                                                                                                                                                                                                                                                                                                                                                                                                                                                                                                                                                                                                                                                                                                                                                                                                                                                                                                                                                                                                                                                                                                                                                                                                                                                                                                                                                                                                                                                                                                                                                                                                                                                                                                                                                                                                                                                                                                                                                                                                                                                            | P68      | Pressure sensor           | 1  |
| <b>P00</b>                                                                                                                                                                                                                                                                                                                                                                                                                                                                                                                                                                                                                                                                                                                                                                                                                                                                                                                                                                                                                                                                                                                                                                                                                                                                                                                                                                                                                                                                                                                                                                                                                                                                                                                                                                                                                                                                                                                                                                                                                                                                                                                     | P69      | T-fitting Φ10-Φ4-Φ10      | 1  |
|                                                                                                                                                                                                                                                                                                                                                                                                                                                                                                                                                                                                                                                                                                                                                                                                                                                                                                                                                                                                                                                                                                                                                                                                                                                                                                                                                                                                                                                                                                                                                                                                                                                                                                                                                                                                                                                                                                                                                                                                                                                                                                                                | P72      | Joint pipe Φ10            | 1  |
|                                                                                                                                                                                                                                                                                                                                                                                                                                                                                                                                                                                                                                                                                                                                                                                                                                                                                                                                                                                                                                                                                                                                                                                                                                                                                                                                                                                                                                                                                                                                                                                                                                                                                                                                                                                                                                                                                                                                                                                                                                                                                                                                | P73      | Tie wrap (M)              | 4  |
| 0 000                                                                                                                                                                                                                                                                                                                                                                                                                                                                                                                                                                                                                                                                                                                                                                                                                                                                                                                                                                                                                                                                                                                                                                                                                                                                                                                                                                                                                                                                                                                                                                                                                                                                                                                                                                                                                                                                                                                                                                                                                                                                                                                          | P83      | Hexagon bolt M8 L15       | 3  |
| <b>P57</b>                                                                                                                                                                                                                                                                                                                                                                                                                                                                                                                                                                                                                                                                                                                                                                                                                                                                                                                                                                                                                                                                                                                                                                                                                                                                                                                                                                                                                                                                                                                                                                                                                                                                                                                                                                                                                                                                                                                                                                                                                                                                                                                     | P88      | Bolt M16 L60              | 1  |
|                                                                                                                                                                                                                                                                                                                                                                                                                                                                                                                                                                                                                                                                                                                                                                                                                                                                                                                                                                                                                                                                                                                                                                                                                                                                                                                                                                                                                                                                                                                                                                                                                                                                                                                                                                                                                                                                                                                                                                                                                                                                                                                                | P91      | Flat washer M8 small dia. | 3  |
|                                                                                                                                                                                                                                                                                                                                                                                                                                                                                                                                                                                                                                                                                                                                                                                                                                                                                                                                                                                                                                                                                                                                                                                                                                                                                                                                                                                                                                                                                                                                                                                                                                                                                                                                                                                                                                                                                                                                                                                                                                                                                                                                | P92      | Crank pulley washer       | 1  |
| <ul> <li>(1) Drill a hole of Φ2 to the ③Intake manifold the wire.</li> <li>(2) Cut the Hose Φ10 to ①170mm and ②250r 700mm.</li> <li>• P46 Hose Φ10 x 1</li> </ul>                                                                                                                                                                                                                                                                                                                                                                                                                                                                                                                                                                                                                                                                                                                                                                                                                                                                                                                                                                                                                                                                                                                                                                                                                                                                                                                                                                                                                                                                                                                                                                                                                                                                                                                                                                                                                                                                                                                                                              | nm and ③ |                           |    |
| <ul> <li>(3) Replace pressure sensor of the ③Intake ma</li> <li>P68 Pressure sensor x1</li> </ul>                                                                                                                                                                                                                                                                                                                                                                                                                                                                                                                                                                                                                                                                                                                                                                                                                                                                                                                                                                                                                                                                                                                                                                                                                                                                                                                                                                                                                                                                                                                                                                                                                                                                                                                                                                                                                                                                                                                                                                                                                              | inifold. | P68                       |    |

- (7) Reinstall ③Intake manifold to the engine.
- (8) Connect the Hose  $\Phi 10(1)$  and Hose  $\Phi 10(2)$ .
  - P64 Hose clamp 13.8mm x2
  - P72 Joint pipe Φ10 x1

- (9) Install Crankshaft pulley , and reinstall factory (3) crank pulley.
  - P18 Crankshaft pulley x1
  - P88 Bolt M16 L60 x1
  - P92 Crank pulley washer x1