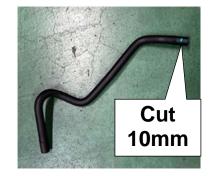

(10) Cut off the tip of the <sup>(1)</sup>Coolant hose by 10 mm.

- (11) Bend⑥Horn High bracket and reinstall ⑥Horn High
- (12) Reinstall (5) Horn Low
- (13) Tie electrical wire.
  - P73 Tie wrap(M) x2

(14) Shave the ④Front bumper.