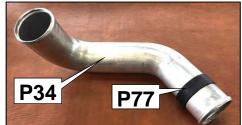

## **PARTS LIST**

| NO. | DESCRIPTIONS                      | QT | REMARKS     |
|-----|-----------------------------------|----|-------------|
| 1   | Supercharger                      | 1  | GT2-7040L   |
| 2   | Supercharger pulley               | 1  | Ф85mm-8РК   |
| 3   | Supercharger bracket              | 1  |             |
| 4   | Traction fluid tank bracket       | 1  |             |
| 5   | Traction fluid cooler bracket 1   | 1  |             |
| 6   | Traction fluid cooler bracket 2   | 1  |             |
| 7   | Traction fluid cooler bracket 3   | 1  |             |
| 8   | Traction fluid hose bracket       | 1  |             |
| 9   | Air cleaner bracket               | 1  |             |
| 10  | Intercooler bracket 1             | 1  |             |
| 11  | Intercooler bracket 2             | 1  |             |
| 12  | Intercooler bracket 3             | 1  |             |
| 13  | Washer tank bracket 1             | 1  |             |
| 14  | Washer tank bracket 2             | 1  |             |
| 15  | Tensioner bolt bracket            | 1  |             |
| 16  | Pipe bracket Φ50                  | 1  |             |
| 17  | Рipe bracket Ф60                  | 2  |             |
| 18  | Crankshaft pulley                 | 1  |             |
| 19  | Supercharger bracket spacer L85.5 | 1  | Ф18-8 L85.5 |
| 20  | Supercharger bracket spacer L70.0 | 1  | Ф18-8 L70.0 |
| 21  | Supercharger bracket spacer L36.5 | 1  | Ф24-8 L36.5 |
| 22  | Supercharger bracket spacer L82.3 | 1  | Ф18-8 L82.3 |
| 23  | Idler pulley                      | 1  | Ф59         |
| 24  | Tensioner pulley shaft            | 1  |             |
| 25  | Tensioner pulley adjust bolt      | 1  |             |
| 26  | V-ribbed belt                     | 1  | 6PK707      |
| 27  | Intercooler                       | 1  |             |
| 28  | Super power flow                  | 1  |             |
| 29  | Suction pipe 1                    | 1  |             |
| 30  | Suction Pipe 2                    | 1  | Casting     |
| 31  | Intercooler inlet pipe 1          | 1  |             |
| 32  | Intercooler inlet pipe 2          | 1  |             |
| 33  | Intercooler outlet pipe 1         | 1  |             |
| 34  | Intercooler outlet pipe 2         | 1  |             |
| 35  | Intercooler outlet pipe 3         | 1  |             |
| 36  | Blow-off Valve                    | 1  |             |
| 37  | Supercharger inlet pipe gasket    | 1  |             |
| 38  | Nipple Ф11-1/8PT                  | 1  |             |