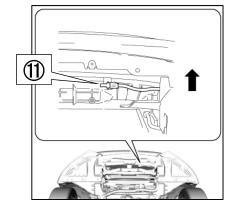

(11) Remove ⑦orn High. (Keep it for later use.)

(12) Move ⑦Electrical wire parts.

- (13) Remove <sup>(3)</sup>Bumper stiffener . (Keep it for later use.)
- (14) Remove <a>(9)</a>Reinforcement(x2).
- (15) Remove <sup>(1)</sup>Radiator air guide RH&LH. (Keep it for later use.)
- (16) Remove ①Outside temperature sensor.