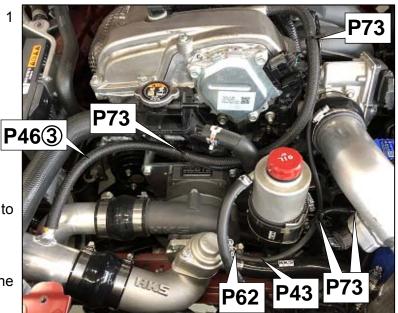

## 2. MODIFICATION & RELOCATION OF FACTORY PARTS

| PA                                                                                                                                                                                                                                                                                                                                                                                                                                                                                                                                                                                                                                                                                                                                                                                                                                                                                                                                                                                                                                                                                                                                                                                                                                                                                                                                                                                                                                                                                                                                                                                                                                                                                                                                                                                                                                                                                                                                                                                                                                                                                                                             | RTS LIST | 1                         |    |
|--------------------------------------------------------------------------------------------------------------------------------------------------------------------------------------------------------------------------------------------------------------------------------------------------------------------------------------------------------------------------------------------------------------------------------------------------------------------------------------------------------------------------------------------------------------------------------------------------------------------------------------------------------------------------------------------------------------------------------------------------------------------------------------------------------------------------------------------------------------------------------------------------------------------------------------------------------------------------------------------------------------------------------------------------------------------------------------------------------------------------------------------------------------------------------------------------------------------------------------------------------------------------------------------------------------------------------------------------------------------------------------------------------------------------------------------------------------------------------------------------------------------------------------------------------------------------------------------------------------------------------------------------------------------------------------------------------------------------------------------------------------------------------------------------------------------------------------------------------------------------------------------------------------------------------------------------------------------------------------------------------------------------------------------------------------------------------------------------------------------------------|----------|---------------------------|----|
| (CD)                                                                                                                                                                                                                                                                                                                                                                                                                                                                                                                                                                                                                                                                                                                                                                                                                                                                                                                                                                                                                                                                                                                                                                                                                                                                                                                                                                                                                                                                                                                                                                                                                                                                                                                                                                                                                                                                                                                                                                                                                                                                                                                           | NO.      | DESCRIPTIONS              | QT |
| No.                                                                                                                                                                                                                                                                                                                                                                                                                                                                                                                                                                                                                                                                                                                                                                                                                                                                                                                                                                                                                                                                                                                                                                                                                                                                                                                                                                                                                                                                                                                                                                                                                                                                                                                                                                                                                                                                                                                                                                                                                                                                                                                            | P18      | Crankshaft Pulley         | 1  |
| and the second s | P43      | Hose Ф4                   | 1  |
| Contraction of the second s                                                                                                                                                                                                                                                                                                                                                                                                                                                                                                                                                                                                                                                                                                                                                                                                                                                                                                                                                                                                                                                                                                                                                                                                                                                                                                                                                                                                                                                                                                                                                                                                                                                                                                                                                                                                                                                                                                                                                                                                                | P46      | Hose Ф10                  | 1  |
|                                                                                                                                                                                                                                                                                                                                                                                                                                                                                                                                                                                                                                                                                                                                                                                                                                                                                                                                                                                                                                                                                                                                                                                                                                                                                                                                                                                                                                                                                                                                                                                                                                                                                                                                                                                                                                                                                                                                                                                                                                                                                                                                | P54      | Rubber cap                | 1  |
| P18                                                                                                                                                                                                                                                                                                                                                                                                                                                                                                                                                                                                                                                                                                                                                                                                                                                                                                                                                                                                                                                                                                                                                                                                                                                                                                                                                                                                                                                                                                                                                                                                                                                                                                                                                                                                                                                                                                                                                                                                                                                                                                                            | P56      | Corrugate tube Φ22        | 1  |
| P18 000                                                                                                                                                                                                                                                                                                                                                                                                                                                                                                                                                                                                                                                                                                                                                                                                                                                                                                                                                                                                                                                                                                                                                                                                                                                                                                                                                                                                                                                                                                                                                                                                                                                                                                                                                                                                                                                                                                                                                                                                                                                                                                                        | P57      | Air conditioner hose      | 1  |
|                                                                                                                                                                                                                                                                                                                                                                                                                                                                                                                                                                                                                                                                                                                                                                                                                                                                                                                                                                                                                                                                                                                                                                                                                                                                                                                                                                                                                                                                                                                                                                                                                                                                                                                                                                                                                                                                                                                                                                                                                                                                                                                                | P62      | Hose clamp Φ6.8           | 1  |
|                                                                                                                                                                                                                                                                                                                                                                                                                                                                                                                                                                                                                                                                                                                                                                                                                                                                                                                                                                                                                                                                                                                                                                                                                                                                                                                                                                                                                                                                                                                                                                                                                                                                                                                                                                                                                                                                                                                                                                                                                                                                                                                                | P64      | Hose clamp Φ13.8mm        | 3  |
| and the second                                                                                                                                                                                                                                                                                                                                                                                                                                                                                                                                                                                                                                                                                                                                                                                                                                                                                                                                                                                                                                                                                                                                                                                                                                                                                                                                                                                                                                                                                                                                                                                                                                                                                                                                                                                                                                                                                                                                                                                                               | P65      | Hose clamp Φ15.5mm        | 3  |
| P68                                                                                                                                                                                                                                                                                                                                                                                                                                                                                                                                                                                                                                                                                                                                                                                                                                                                                                                                                                                                                                                                                                                                                                                                                                                                                                                                                                                                                                                                                                                                                                                                                                                                                                                                                                                                                                                                                                                                                                                                                                                                                                                            | P68      | Pressure sensor           | 1  |
| <b>P00</b>                                                                                                                                                                                                                                                                                                                                                                                                                                                                                                                                                                                                                                                                                                                                                                                                                                                                                                                                                                                                                                                                                                                                                                                                                                                                                                                                                                                                                                                                                                                                                                                                                                                                                                                                                                                                                                                                                                                                                                                                                                                                                                                     | P69      | T-fitting Φ10-Φ4-Φ10      | 1  |
|                                                                                                                                                                                                                                                                                                                                                                                                                                                                                                                                                                                                                                                                                                                                                                                                                                                                                                                                                                                                                                                                                                                                                                                                                                                                                                                                                                                                                                                                                                                                                                                                                                                                                                                                                                                                                                                                                                                                                                                                                                                                                                                                | P72      | Joint pipe Φ10            | 1  |
|                                                                                                                                                                                                                                                                                                                                                                                                                                                                                                                                                                                                                                                                                                                                                                                                                                                                                                                                                                                                                                                                                                                                                                                                                                                                                                                                                                                                                                                                                                                                                                                                                                                                                                                                                                                                                                                                                                                                                                                                                                                                                                                                | P73      | Tie wrap (M)              | 4  |
| 0 000                                                                                                                                                                                                                                                                                                                                                                                                                                                                                                                                                                                                                                                                                                                                                                                                                                                                                                                                                                                                                                                                                                                                                                                                                                                                                                                                                                                                                                                                                                                                                                                                                                                                                                                                                                                                                                                                                                                                                                                                                                                                                                                          | P83      | Hexagon bolt M8 L15       | 3  |
| <b>P57</b>                                                                                                                                                                                                                                                                                                                                                                                                                                                                                                                                                                                                                                                                                                                                                                                                                                                                                                                                                                                                                                                                                                                                                                                                                                                                                                                                                                                                                                                                                                                                                                                                                                                                                                                                                                                                                                                                                                                                                                                                                                                                                                                     | P88      | Bolt M16 L60              | 1  |
|                                                                                                                                                                                                                                                                                                                                                                                                                                                                                                                                                                                                                                                                                                                                                                                                                                                                                                                                                                                                                                                                                                                                                                                                                                                                                                                                                                                                                                                                                                                                                                                                                                                                                                                                                                                                                                                                                                                                                                                                                                                                                                                                | P91      | Flat washer M8 small dia. | 3  |
|                                                                                                                                                                                                                                                                                                                                                                                                                                                                                                                                                                                                                                                                                                                                                                                                                                                                                                                                                                                                                                                                                                                                                                                                                                                                                                                                                                                                                                                                                                                                                                                                                                                                                                                                                                                                                                                                                                                                                                                                                                                                                                                                | P92      | Crank pulley washer       | 1  |
| <ul> <li>(1) Drill a hole of Φ2 to the ③Intake manifold the wire.</li> <li>(2) Cut the Hose Φ10 to ①170mm and ②250r 700mm.</li> <li>• P46 Hose Φ10 x 1</li> </ul>                                                                                                                                                                                                                                                                                                                                                                                                                                                                                                                                                                                                                                                                                                                                                                                                                                                                                                                                                                                                                                                                                                                                                                                                                                                                                                                                                                                                                                                                                                                                                                                                                                                                                                                                                                                                                                                                                                                                                              | nm and ③ |                           |    |
| <ul> <li>(3) Replace pressure sensor of the ③Intake ma</li> <li>P68 Pressure sensor x1</li> </ul>                                                                                                                                                                                                                                                                                                                                                                                                                                                                                                                                                                                                                                                                                                                                                                                                                                                                                                                                                                                                                                                                                                                                                                                                                                                                                                                                                                                                                                                                                                                                                                                                                                                                                                                                                                                                                                                                                                                                                                                                                              | inifold. | P68                       |    |

- (4) Install the Hose  $\Phi 10$  to 3 Intake manifold. P65 Hose Clamp 15.5mm x1 •
- (5) Tie the ③Intake manifold and hose clamp 15.5mm with stainless steel wire.

(6) Install the Hose Φ10② to nipple on cylinder brock.
• P64 Hose clamp 13.8mm x1

- (7) Reinstall ③Intake manifold to the engine.
- (8) Connect the Hose  $\Phi 10(1)$  and Hose  $\Phi 10(2)$ .
  - P64 Hose clamp 13.8mm x2
  - P72 Joint pipe Φ10 x1

- (9) Install Crankshaft pulley , and reinstall factory (3) crank pulley.
  - P18 Crankshaft pulley x1
  - P88 Bolt M16 L60 x1
  - P92 Crank pulley washer x1

(27) Tighten Radiator fan wire.

Vinyl tape etc.

P73 Tie wrap(M) x2

- (29) Cut the hose  $\Phi$ 4 to 880mm. P43 hose Φ4 x1
- (30) Cut the Brake vacuum hose.
- (31) Install hose  $\Phi$ 4 and T-fitting  $\Phi$ 10- $\Phi$ 4- $\Phi$ 10 to Brake vacuum hose.

(28) Seal the washer level sensor connector by the

- P62 Hose Clamp Φ6.8 x1 P65 Hose Clamp Φ15.5 x2
- T-fitting Φ10-Φ4-Φ10 x1 P69