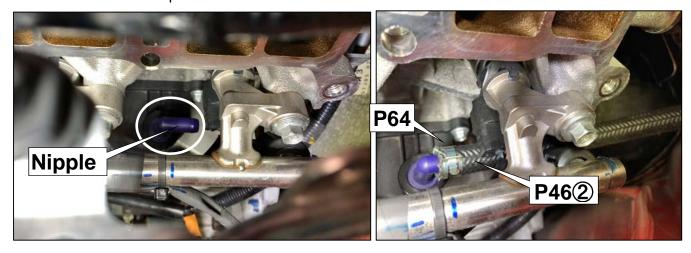

## 2. MODIFICATION & RELOCATION OF FACTORY PARTS

| PA                                                                                                                                                                                                                                                                                                                                                                                                                                                                                                                                                                                                                                                                                                                                                                                                                                                                                                                                                                                                                                                                                                                                                                                                                                                                                                                                                                                                                                                                                                                                                                                                                                                                                                                                                                                                                                                                                                                                                                                                                                                                                                                             | RTS LIST | 1                         |    |
|--------------------------------------------------------------------------------------------------------------------------------------------------------------------------------------------------------------------------------------------------------------------------------------------------------------------------------------------------------------------------------------------------------------------------------------------------------------------------------------------------------------------------------------------------------------------------------------------------------------------------------------------------------------------------------------------------------------------------------------------------------------------------------------------------------------------------------------------------------------------------------------------------------------------------------------------------------------------------------------------------------------------------------------------------------------------------------------------------------------------------------------------------------------------------------------------------------------------------------------------------------------------------------------------------------------------------------------------------------------------------------------------------------------------------------------------------------------------------------------------------------------------------------------------------------------------------------------------------------------------------------------------------------------------------------------------------------------------------------------------------------------------------------------------------------------------------------------------------------------------------------------------------------------------------------------------------------------------------------------------------------------------------------------------------------------------------------------------------------------------------------|----------|---------------------------|----|
| (CD)                                                                                                                                                                                                                                                                                                                                                                                                                                                                                                                                                                                                                                                                                                                                                                                                                                                                                                                                                                                                                                                                                                                                                                                                                                                                                                                                                                                                                                                                                                                                                                                                                                                                                                                                                                                                                                                                                                                                                                                                                                                                                                                           | NO.      | DESCRIPTIONS              | QT |
| No.                                                                                                                                                                                                                                                                                                                                                                                                                                                                                                                                                                                                                                                                                                                                                                                                                                                                                                                                                                                                                                                                                                                                                                                                                                                                                                                                                                                                                                                                                                                                                                                                                                                                                                                                                                                                                                                                                                                                                                                                                                                                                                                            | P18      | Crankshaft Pulley         | 1  |
| and the second s | P43      | Hose Ф4                   | 1  |
| Contraction of the second s                                                                                                                                                                                                                                                                                                                                                                                                                                                                                                                                                                                                                                                                                                                                                                                                                                                                                                                                                                                                                                                                                                                                                                                                                                                                                                                                                                                                                                                                                                                                                                                                                                                                                                                                                                                                                                                                                                                                                                                                                | P46      | Hose Ф10                  | 1  |
|                                                                                                                                                                                                                                                                                                                                                                                                                                                                                                                                                                                                                                                                                                                                                                                                                                                                                                                                                                                                                                                                                                                                                                                                                                                                                                                                                                                                                                                                                                                                                                                                                                                                                                                                                                                                                                                                                                                                                                                                                                                                                                                                | P54      | Rubber cap                | 1  |
| P18                                                                                                                                                                                                                                                                                                                                                                                                                                                                                                                                                                                                                                                                                                                                                                                                                                                                                                                                                                                                                                                                                                                                                                                                                                                                                                                                                                                                                                                                                                                                                                                                                                                                                                                                                                                                                                                                                                                                                                                                                                                                                                                            | P56      | Corrugate tube Φ22        | 1  |
| P18 000                                                                                                                                                                                                                                                                                                                                                                                                                                                                                                                                                                                                                                                                                                                                                                                                                                                                                                                                                                                                                                                                                                                                                                                                                                                                                                                                                                                                                                                                                                                                                                                                                                                                                                                                                                                                                                                                                                                                                                                                                                                                                                                        | P57      | Air conditioner hose      | 1  |
|                                                                                                                                                                                                                                                                                                                                                                                                                                                                                                                                                                                                                                                                                                                                                                                                                                                                                                                                                                                                                                                                                                                                                                                                                                                                                                                                                                                                                                                                                                                                                                                                                                                                                                                                                                                                                                                                                                                                                                                                                                                                                                                                | P62      | Hose clamp Φ6.8           | 1  |
|                                                                                                                                                                                                                                                                                                                                                                                                                                                                                                                                                                                                                                                                                                                                                                                                                                                                                                                                                                                                                                                                                                                                                                                                                                                                                                                                                                                                                                                                                                                                                                                                                                                                                                                                                                                                                                                                                                                                                                                                                                                                                                                                | P64      | Hose clamp Φ13.8mm        | 3  |
| and the second                                                                                                                                                                                                                                                                                                                                                                                                                                                                                                                                                                                                                                                                                                                                                                                                                                                                                                                                                                                                                                                                                                                                                                                                                                                                                                                                                                                                                                                                                                                                                                                                                                                                                                                                                                                                                                                                                                                                                                                                               | P65      | Hose clamp Φ15.5mm        | 3  |
| P68                                                                                                                                                                                                                                                                                                                                                                                                                                                                                                                                                                                                                                                                                                                                                                                                                                                                                                                                                                                                                                                                                                                                                                                                                                                                                                                                                                                                                                                                                                                                                                                                                                                                                                                                                                                                                                                                                                                                                                                                                                                                                                                            | P68      | Pressure sensor           | 1  |
| <b>P00</b>                                                                                                                                                                                                                                                                                                                                                                                                                                                                                                                                                                                                                                                                                                                                                                                                                                                                                                                                                                                                                                                                                                                                                                                                                                                                                                                                                                                                                                                                                                                                                                                                                                                                                                                                                                                                                                                                                                                                                                                                                                                                                                                     | P69      | T-fitting Φ10-Φ4-Φ10      | 1  |
|                                                                                                                                                                                                                                                                                                                                                                                                                                                                                                                                                                                                                                                                                                                                                                                                                                                                                                                                                                                                                                                                                                                                                                                                                                                                                                                                                                                                                                                                                                                                                                                                                                                                                                                                                                                                                                                                                                                                                                                                                                                                                                                                | P72      | Joint pipe Φ10            | 1  |
|                                                                                                                                                                                                                                                                                                                                                                                                                                                                                                                                                                                                                                                                                                                                                                                                                                                                                                                                                                                                                                                                                                                                                                                                                                                                                                                                                                                                                                                                                                                                                                                                                                                                                                                                                                                                                                                                                                                                                                                                                                                                                                                                | P73      | Tie wrap (M)              | 4  |
| 0 000                                                                                                                                                                                                                                                                                                                                                                                                                                                                                                                                                                                                                                                                                                                                                                                                                                                                                                                                                                                                                                                                                                                                                                                                                                                                                                                                                                                                                                                                                                                                                                                                                                                                                                                                                                                                                                                                                                                                                                                                                                                                                                                          | P83      | Hexagon bolt M8 L15       | 3  |
| <b>P57</b>                                                                                                                                                                                                                                                                                                                                                                                                                                                                                                                                                                                                                                                                                                                                                                                                                                                                                                                                                                                                                                                                                                                                                                                                                                                                                                                                                                                                                                                                                                                                                                                                                                                                                                                                                                                                                                                                                                                                                                                                                                                                                                                     | P88      | Bolt M16 L60              | 1  |
|                                                                                                                                                                                                                                                                                                                                                                                                                                                                                                                                                                                                                                                                                                                                                                                                                                                                                                                                                                                                                                                                                                                                                                                                                                                                                                                                                                                                                                                                                                                                                                                                                                                                                                                                                                                                                                                                                                                                                                                                                                                                                                                                | P91      | Flat washer M8 small dia. | 3  |
|                                                                                                                                                                                                                                                                                                                                                                                                                                                                                                                                                                                                                                                                                                                                                                                                                                                                                                                                                                                                                                                                                                                                                                                                                                                                                                                                                                                                                                                                                                                                                                                                                                                                                                                                                                                                                                                                                                                                                                                                                                                                                                                                | P92      | Crank pulley washer       | 1  |
| <ul> <li>(1) Drill a hole of Φ2 to the ③Intake manifold the wire.</li> <li>(2) Cut the Hose Φ10 to ①170mm and ②250r 700mm.</li> <li>• P46 Hose Φ10 x 1</li> </ul>                                                                                                                                                                                                                                                                                                                                                                                                                                                                                                                                                                                                                                                                                                                                                                                                                                                                                                                                                                                                                                                                                                                                                                                                                                                                                                                                                                                                                                                                                                                                                                                                                                                                                                                                                                                                                                                                                                                                                              | nm and ③ |                           |    |
| <ul> <li>(3) Replace pressure sensor of the ③Intake ma</li> <li>P68 Pressure sensor x1</li> </ul>                                                                                                                                                                                                                                                                                                                                                                                                                                                                                                                                                                                                                                                                                                                                                                                                                                                                                                                                                                                                                                                                                                                                                                                                                                                                                                                                                                                                                                                                                                                                                                                                                                                                                                                                                                                                                                                                                                                                                                                                                              | inifold. | P68                       |    |

- (4) Install the Hose  $\Phi 10$  to 3 Intake manifold. P65 Hose Clamp 15.5mm x1 •
- (5) Tie the ③Intake manifold and hose clamp 15.5mm with stainless steel wire.

(6) Install the Hose Φ10② to nipple on cylinder brock.
• P64 Hose clamp 13.8mm x1

- (7) Reinstall ③Intake manifold to the engine.
- (8) Connect the Hose  $\Phi 10(1)$  and Hose  $\Phi 10(2)$ .
  - P64 Hose clamp 13.8mm x2
  - P72 Joint pipe Φ10 x1

- (9) Install Crankshaft pulley , and reinstall factory (3) crank pulley.
  - P18 Crankshaft pulley x1
  - P88 Bolt M16 L60 x1
  - P92 Crank pulley washer x1