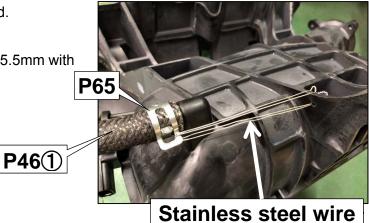

## 2. MODIFICATION & RELOCATION OF FACTORY PARTS

| PA                                                                                                                                                                                                                                                                                                                                                                                                                                                                                                                                                                                                                                                                                                                                                                                                                                                                                                                                                                                                                                                                                                                                                                                                                                                                                                                                                                                                                                                                                                                                                                                                                                                                                                                                                                                                                                                                                                                                                                                                                                                                                                                             | RTS LIST | 1                         |    |
|--------------------------------------------------------------------------------------------------------------------------------------------------------------------------------------------------------------------------------------------------------------------------------------------------------------------------------------------------------------------------------------------------------------------------------------------------------------------------------------------------------------------------------------------------------------------------------------------------------------------------------------------------------------------------------------------------------------------------------------------------------------------------------------------------------------------------------------------------------------------------------------------------------------------------------------------------------------------------------------------------------------------------------------------------------------------------------------------------------------------------------------------------------------------------------------------------------------------------------------------------------------------------------------------------------------------------------------------------------------------------------------------------------------------------------------------------------------------------------------------------------------------------------------------------------------------------------------------------------------------------------------------------------------------------------------------------------------------------------------------------------------------------------------------------------------------------------------------------------------------------------------------------------------------------------------------------------------------------------------------------------------------------------------------------------------------------------------------------------------------------------|----------|---------------------------|----|
| (CD)                                                                                                                                                                                                                                                                                                                                                                                                                                                                                                                                                                                                                                                                                                                                                                                                                                                                                                                                                                                                                                                                                                                                                                                                                                                                                                                                                                                                                                                                                                                                                                                                                                                                                                                                                                                                                                                                                                                                                                                                                                                                                                                           | NO.      | DESCRIPTIONS              | QT |
| No.                                                                                                                                                                                                                                                                                                                                                                                                                                                                                                                                                                                                                                                                                                                                                                                                                                                                                                                                                                                                                                                                                                                                                                                                                                                                                                                                                                                                                                                                                                                                                                                                                                                                                                                                                                                                                                                                                                                                                                                                                                                                                                                            | P18      | Crankshaft Pulley         | 1  |
| and the second s | P43      | Hose Ф4                   | 1  |
| Contraction of the second s                                                                                                                                                                                                                                                                                                                                                                                                                                                                                                                                                                                                                                                                                                                                                                                                                                                                                                                                                                                                                                                                                                                                                                                                                                                                                                                                                                                                                                                                                                                                                                                                                                                                                                                                                                                                                                                                                                                                                                                                                | P46      | Hose Ф10                  | 1  |
|                                                                                                                                                                                                                                                                                                                                                                                                                                                                                                                                                                                                                                                                                                                                                                                                                                                                                                                                                                                                                                                                                                                                                                                                                                                                                                                                                                                                                                                                                                                                                                                                                                                                                                                                                                                                                                                                                                                                                                                                                                                                                                                                | P54      | Rubber cap                | 1  |
| P18                                                                                                                                                                                                                                                                                                                                                                                                                                                                                                                                                                                                                                                                                                                                                                                                                                                                                                                                                                                                                                                                                                                                                                                                                                                                                                                                                                                                                                                                                                                                                                                                                                                                                                                                                                                                                                                                                                                                                                                                                                                                                                                            | P56      | Corrugate tube Φ22        | 1  |
| P18 000                                                                                                                                                                                                                                                                                                                                                                                                                                                                                                                                                                                                                                                                                                                                                                                                                                                                                                                                                                                                                                                                                                                                                                                                                                                                                                                                                                                                                                                                                                                                                                                                                                                                                                                                                                                                                                                                                                                                                                                                                                                                                                                        | P57      | Air conditioner hose      | 1  |
|                                                                                                                                                                                                                                                                                                                                                                                                                                                                                                                                                                                                                                                                                                                                                                                                                                                                                                                                                                                                                                                                                                                                                                                                                                                                                                                                                                                                                                                                                                                                                                                                                                                                                                                                                                                                                                                                                                                                                                                                                                                                                                                                | P62      | Hose clamp Φ6.8           | 1  |
|                                                                                                                                                                                                                                                                                                                                                                                                                                                                                                                                                                                                                                                                                                                                                                                                                                                                                                                                                                                                                                                                                                                                                                                                                                                                                                                                                                                                                                                                                                                                                                                                                                                                                                                                                                                                                                                                                                                                                                                                                                                                                                                                | P64      | Hose clamp Φ13.8mm        | 3  |
| and the second                                                                                                                                                                                                                                                                                                                                                                                                                                                                                                                                                                                                                                                                                                                                                                                                                                                                                                                                                                                                                                                                                                                                                                                                                                                                                                                                                                                                                                                                                                                                                                                                                                                                                                                                                                                                                                                                                                                                                                                                               | P65      | Hose clamp Φ15.5mm        | 3  |
| P68                                                                                                                                                                                                                                                                                                                                                                                                                                                                                                                                                                                                                                                                                                                                                                                                                                                                                                                                                                                                                                                                                                                                                                                                                                                                                                                                                                                                                                                                                                                                                                                                                                                                                                                                                                                                                                                                                                                                                                                                                                                                                                                            | P68      | Pressure sensor           | 1  |
| <b>P00</b>                                                                                                                                                                                                                                                                                                                                                                                                                                                                                                                                                                                                                                                                                                                                                                                                                                                                                                                                                                                                                                                                                                                                                                                                                                                                                                                                                                                                                                                                                                                                                                                                                                                                                                                                                                                                                                                                                                                                                                                                                                                                                                                     | P69      | T-fitting Φ10-Φ4-Φ10      | 1  |
|                                                                                                                                                                                                                                                                                                                                                                                                                                                                                                                                                                                                                                                                                                                                                                                                                                                                                                                                                                                                                                                                                                                                                                                                                                                                                                                                                                                                                                                                                                                                                                                                                                                                                                                                                                                                                                                                                                                                                                                                                                                                                                                                | P72      | Joint pipe Φ10            | 1  |
|                                                                                                                                                                                                                                                                                                                                                                                                                                                                                                                                                                                                                                                                                                                                                                                                                                                                                                                                                                                                                                                                                                                                                                                                                                                                                                                                                                                                                                                                                                                                                                                                                                                                                                                                                                                                                                                                                                                                                                                                                                                                                                                                | P73      | Tie wrap (M)              | 4  |
| 0 000                                                                                                                                                                                                                                                                                                                                                                                                                                                                                                                                                                                                                                                                                                                                                                                                                                                                                                                                                                                                                                                                                                                                                                                                                                                                                                                                                                                                                                                                                                                                                                                                                                                                                                                                                                                                                                                                                                                                                                                                                                                                                                                          | P83      | Hexagon bolt M8 L15       | 3  |
| <b>P57</b>                                                                                                                                                                                                                                                                                                                                                                                                                                                                                                                                                                                                                                                                                                                                                                                                                                                                                                                                                                                                                                                                                                                                                                                                                                                                                                                                                                                                                                                                                                                                                                                                                                                                                                                                                                                                                                                                                                                                                                                                                                                                                                                     | P88      | Bolt M16 L60              | 1  |
|                                                                                                                                                                                                                                                                                                                                                                                                                                                                                                                                                                                                                                                                                                                                                                                                                                                                                                                                                                                                                                                                                                                                                                                                                                                                                                                                                                                                                                                                                                                                                                                                                                                                                                                                                                                                                                                                                                                                                                                                                                                                                                                                | P91      | Flat washer M8 small dia. | 3  |
|                                                                                                                                                                                                                                                                                                                                                                                                                                                                                                                                                                                                                                                                                                                                                                                                                                                                                                                                                                                                                                                                                                                                                                                                                                                                                                                                                                                                                                                                                                                                                                                                                                                                                                                                                                                                                                                                                                                                                                                                                                                                                                                                | P92      | Crank pulley washer       | 1  |
| <ul> <li>(1) Drill a hole of Φ2 to the ③Intake manifold the wire.</li> <li>(2) Cut the Hose Φ10 to ①170mm and ②250r 700mm.</li> <li>• P46 Hose Φ10 x 1</li> </ul>                                                                                                                                                                                                                                                                                                                                                                                                                                                                                                                                                                                                                                                                                                                                                                                                                                                                                                                                                                                                                                                                                                                                                                                                                                                                                                                                                                                                                                                                                                                                                                                                                                                                                                                                                                                                                                                                                                                                                              | nm and ③ |                           |    |
| <ul> <li>(3) Replace pressure sensor of the ③Intake ma</li> <li>P68 Pressure sensor x1</li> </ul>                                                                                                                                                                                                                                                                                                                                                                                                                                                                                                                                                                                                                                                                                                                                                                                                                                                                                                                                                                                                                                                                                                                                                                                                                                                                                                                                                                                                                                                                                                                                                                                                                                                                                                                                                                                                                                                                                                                                                                                                                              | inifold. | P68                       |    |

- (4) Install the Hose  $\Phi 10$  to 3 Intake manifold. P65 Hose Clamp 15.5mm x1 •
- (5) Tie the ③Intake manifold and hose clamp 15.5mm with stainless steel wire.

(6) Install the Hose Φ10② to nipple on cylinder brock.
• P64 Hose clamp 13.8mm x1