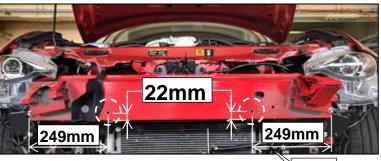

(22) Shave the pointed part of the figure.

(23) Cut the <sup>(1)</sup>Radiator air guide RH part of the figure.

(24) Drill the  $\Phi$ 9mm hole(x2) to the Front bumper reinforcement.

- (25) Install Corrugate tube  $\Phi$ 22 to the heater hose. P56 Corrugate tube Φ22 x1
- (26) Remove clip from engine wire .