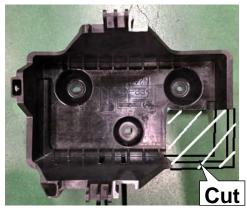

(15) Cut the 16 Intake manifold cover.

(16) Drill the  $\Phi$ 6mm hole(x4) in the <sup>(26)</sup>Battery tray.

(17) Cut the 26 Battery tray.

- (18) Cut the <sup>26</sup>Battery tray.
- (19) Spread the hole(x3) of <sup>(26)</sup> Battery tray by using stick file etc.

### Spread the holes(x3)

- (20) Reinstall 26 Battery tray.
  - P83 Hexagon bolt M8 L15 x3
  - P91 Flat washer M8 small Dia. x3

NOTE

- ♦ Close to the rear of the vehicle for installation.
- (21) Install Air conditioner hose.
  - P57 Air conditioner hose x1