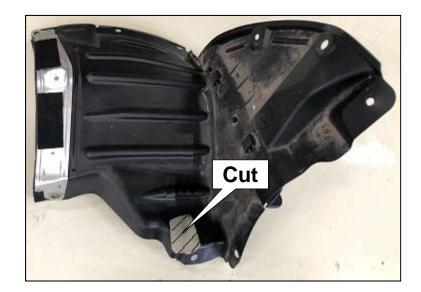

### Brake vacuum hose

HKS GT2 SUPERCHARGER SYSTEM MAZDA MX-5 2.0L 2016~2018 12001-KZ001

(32) Cut ①Mud guard LH.

(33) Cut ②Engine under cover 1.

(34) Install Rubber cap to the camber.P54 Rubber cap x1