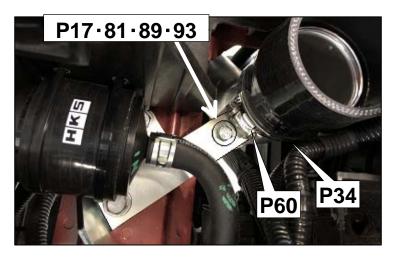

## **PARTS LIST**

| NO. | DESCRIPTIONS                      | QT | REMARKS     |
|-----|-----------------------------------|----|-------------|
| 1   | Supercharger                      | 1  | GT2-7040L   |
| 2   | Supercharger pulley               | 1  | Ф85mm-8РК   |
| 3   | Supercharger bracket              | 1  |             |
| 4   | Traction fluid tank bracket       | 1  |             |
| 5   | Traction fluid cooler bracket 1   | 1  |             |
| 6   | Traction fluid cooler bracket 2   | 1  |             |
| 7   | Traction fluid cooler bracket 3   | 1  |             |
| 8   | Traction fluid hose bracket       | 1  |             |
| 9   | Air cleaner bracket               | 1  |             |
| 10  | Intercooler bracket 1             | 1  |             |
| 11  | Intercooler bracket 2             | 1  |             |
| 12  | Intercooler bracket 3             | 1  |             |
| 13  | Washer tank bracket 1             | 1  |             |
| 14  | Washer tank bracket 2             | 1  |             |
| 15  | Tensioner bolt bracket            | 1  |             |
| 16  | Pipe bracket Φ50                  | 1  |             |
| 17  | Рipe bracket Ф60                  | 2  |             |
| 18  | Crankshaft pulley                 | 1  |             |
| 19  | Supercharger bracket spacer L85.5 | 1  | Ф18-8 L85.5 |
| 20  | Supercharger bracket spacer L70.0 | 1  | Ф18-8 L70.0 |
| 21  | Supercharger bracket spacer L36.5 | 1  | Ф24-8 L36.5 |
| 22  | Supercharger bracket spacer L82.3 | 1  | Ф18-8 L82.3 |
| 23  | Idler pulley                      | 1  | Ф59         |
| 24  | Tensioner pulley shaft            | 1  |             |
| 25  | Tensioner pulley adjust bolt      | 1  |             |
| 26  | V-ribbed belt                     | 1  | 6PK707      |
| 27  | Intercooler                       | 1  |             |
| 28  | Super power flow                  | 1  |             |
| 29  | Suction pipe 1                    | 1  |             |
| 30  | Suction Pipe 2                    | 1  | Casting     |
| 31  | Intercooler inlet pipe 1          | 1  |             |
| 32  | Intercooler inlet pipe 2          | 1  |             |
| 33  | Intercooler outlet pipe 1         | 1  |             |
| 34  | Intercooler outlet pipe 2         | 1  |             |
| 35  | Intercooler outlet pipe 3         | 1  |             |
| 36  | Blow-off Valve                    | 1  |             |
| 37  | Supercharger inlet pipe gasket    | 1  |             |
| 38  | Nipple Ф11-1/8PT                  | 1  |             |

# **PARTS LIST**

| NO. | DESCRIPTIONS             | QT | REMARKS            |
|-----|--------------------------|----|--------------------|
| 39  | Traction fluid cooler    | 1  |                    |
| 40  | Traction fluid tank      | 1  |                    |
| 41  | Traction fluid filter    | 1  |                    |
| 42  | Traction fluid           | 1  | 800mL              |
| 43  | Hose Ф4                  | 1  | L1000              |
| 44  | Hose Ф8                  | 1  | L2500              |
| 45  | Hose Ф9                  | 1  | L500               |
| 46  | Hose Ф10                 | 1  | L1200 Fabric Blade |
| 47  | Silicon hose Φ22         | 1  |                    |
| 48  | Silicon hose Φ55         | 1  |                    |
| 49  | Silicon cushion hose Φ50 | 1  |                    |
| 50  | Silicon cushion hose Φ60 | 1  |                    |
| 51  | Silicon hose Φ60         | 6  |                    |
| 52  | Silicon cushion hose Φ65 | 1  |                    |
| 53  | Silicon hose Φ70         | 1  |                    |
| 54  | Rubber cap               | 1  | Ф29                |
| 55  | Corrugate tube Φ15       | 1  | L2500              |
| 56  | Corrugate tube Φ22       | 1  | L100               |
| 57  | Air conditioner hose     | 1  |                    |
| 58  | Hose band #12            | 2  |                    |
| 59  | Hose band #32            | 3  |                    |
| 60  | Hose band #40            | 17 |                    |
| 61  | Hose band #44            | 2  |                    |
| 62  | Hose clamp Φ6.8          | 2  | Mark 68            |
| 63  | Hose clamp Φ13.0         | 3  | Mark 130           |
| 64  | Hose clamp Φ13.8         | 3  | Mark 138           |
| 65  | Hose clamp Φ15.5         | 6  | Mark 155           |
| 66  | Washer tank kit          | 1  |                    |
| 67  | Terminal set             | 2  |                    |
| 68  | Pressure sensor          | 1  |                    |
| 69  | T-fitting 10mm-4mm-10mm  | 1  |                    |
| 70  | Spacer Ф20-10 t=4        | 1  |                    |
| 71  | Spacer Ф20-10 t=5        | 3  |                    |
| 72  | Joint pipe 10mm          | 1  |                    |
| 73  | Tie wrap (M)             | 24 |                    |
| 74  | Tie wrap (L)             | 5  |                    |
| 75  | Masking sheet            | 1  |                    |
| 76  | Sponge                   | 5  |                    |

## **PARTS LIST**

|     |                           |    | INU.3       |
|-----|---------------------------|----|-------------|
| NO. | DESCRIPTIONS              | QT | REMARKS     |
| 77  | Insulator rubber          | 2  |             |
| 78  | Button bolt M4 L12        | 2  |             |
| 79  | Low head cap bolt M6 L12  | 6  |             |
| 80  | Flange bolt M6 L20        | 3  |             |
| 81  | Hexagon bolt M6 L15       | 13 |             |
| 82  | Hexagon bolt M6 L20       | 1  |             |
| 83  | Hexagon bolt M8 L15       | 5  |             |
| 84  | Hexagon bolt M8 L20       | 8  |             |
| 85  | Dish bolt M8 L35          | 3  |             |
| 86  | Cap bolt M8 L115          | 1  |             |
| 87  | Cap bolt M8 L120          | 3  |             |
| 88  | Hexagon bolt M16 L60      | 1  |             |
| 89  | Flat washer M6 Major Dia. | 14 |             |
| 90  | Flat washer M8            | 10 |             |
| 91  | Flat washer M8 Small Dia. | 11 |             |
| 92  | Crank pulley washer       | 1  | Ф40-16 t=10 |
| 93  | Flange nut M6             | 13 |             |
| 94  | Flange nut M8             | 5  |             |
| 95  | Flange nut M10            | 1  |             |
| 96  | Air cleaner case 1        | 1  |             |
| 97  | Air cleaner case 2        | 1  |             |
| 98  | Air cleaner case 3        | 1  |             |
| 99  | Air cleaner case bracket  | 1  |             |
| 100 | Clip                      | 8  |             |
| 101 | Wave washer               | 8  |             |
| 102 | Spark plug                | 4  | M45HL       |
| 103 | Installation manual       | 1  |             |
| 104 | Instruction manual        | 1  |             |
| 105 | General manual            | 1  |             |