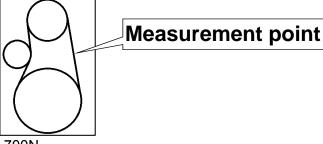

| Belt size                                              | 6PK707 |
|--------------------------------------------------------|--------|
| Belt weight (g)                                        | 61     |
| Weight per meter and rib (g)                           | 14.4   |
| Axis distance between supercharger and crankshaft (mm) | 167    |

#### Parameter of Tension gauge

NOTE

- First time, Adjust tension to 700N.  $\diamond$
- After engine start, Adjust tension to 500 600N (when engine is hot).  $\diamond$
- ∻ Make sure not to get caught the Alternator belt and Supercharger belt.
- ∻ Measure tension after tightening the Flange nut M10.