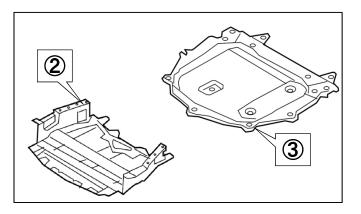

(5) Remove the 2Engine under cover 1.

(6)

(7) Remove the ③Engine under cover 2.

- (8) Disconnect connector of turn signal lights and running light.
- (9) Remove ④Front bumper.

(10) Remove ⑤Horn Low (Keep it for later use.) & electrical wire clip.