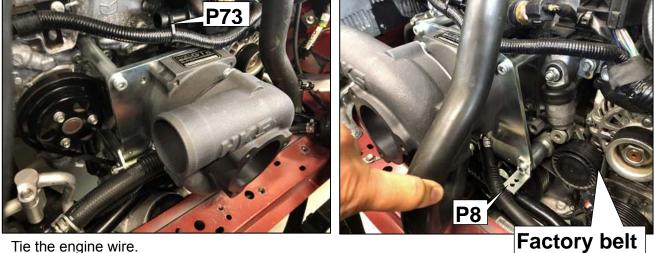

- Make sure the V-ribbed belt is installed properly. Improper installation may cause damage to the belt when the engine is started.
- Rotate the crank pulley and position belt properly.

- Tie the engine wire. (7)
  - P73 Tie wrap (M) x1
- (8) Reinstall factory V-ribbed belt.
- (9) Adjust the belt tension by Belt tension gauge.