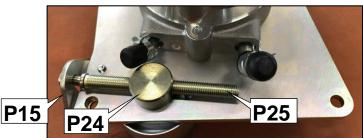

- (1) Install the Supercharger to the Supercharger Bracket.
  - P1 Supercharger x 1
  - P3 Supercharger Bracket No.1 x 1
  - P85 Dish bolt M8 L35 x 3
- (2) Install the Supercharger Pulley to the Supercharger.
  - P2 Supercharger Pulley x 1
  - P79 Low head cap bolt M6 L12 x 5
- (3) Temporarily install Tensioner bolt bracket · Idler pulley · Tensioner pulley adjust bolt · Tensioner pulley shaft to the Supercharger bracket.
  - P15 Tensioner bolt bracket x1
  - P23 Idler pulley x1
  - P24 Tensioner pulley shaft x1
  - P25 Tensioner pulley adjust bolt x1
  - P71 Spacer Φ20-10 t=5
  - P79 Low head cap bolt M6 L12 x 1
  - P95 Flange nut M10 x1

- (4) Align the hole at the position of "C" in the figure and tighten the Low head cap bolt M6 L12.
- (5) Remove factory bolt(x4) from the engine front cover.

- P8 Traction fluid hose bracket x1
- P19 Supercharger Bracket Spacer L85.5 x 1
- P20 Supercharger Bracket Spacer L70.0 x 1
- P21 Supercharger Bracket Spacer L36.5 x 1
- P22 Supercharger Bracket Spacer L82.3 x1
- P26 V-ribbed belt x1
- P86 Cap bolt M8 L115 x1
- P87 Cap bolt M8 L120 x3