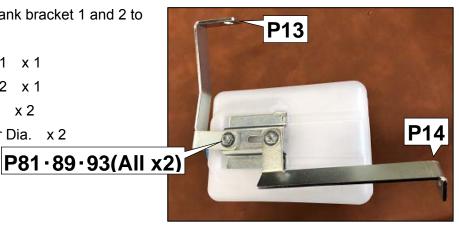

## 2. MODIFICATION & RELOCATION OF FACTORY PARTS

| PA                                                                                                                                                                                                                                                                                                                                                                                                                                                                                                                                                                                                                                                                                                                                                                                                                                                                                                                                                                                                                                                                                                                                                                                                                                                                                                                                                                                                                                                                                                                                                                                                                                                                                                                                                                                                                                                                                                                                                                                                                                                                                                                             | RTS LIST | 1                         |    |
|--------------------------------------------------------------------------------------------------------------------------------------------------------------------------------------------------------------------------------------------------------------------------------------------------------------------------------------------------------------------------------------------------------------------------------------------------------------------------------------------------------------------------------------------------------------------------------------------------------------------------------------------------------------------------------------------------------------------------------------------------------------------------------------------------------------------------------------------------------------------------------------------------------------------------------------------------------------------------------------------------------------------------------------------------------------------------------------------------------------------------------------------------------------------------------------------------------------------------------------------------------------------------------------------------------------------------------------------------------------------------------------------------------------------------------------------------------------------------------------------------------------------------------------------------------------------------------------------------------------------------------------------------------------------------------------------------------------------------------------------------------------------------------------------------------------------------------------------------------------------------------------------------------------------------------------------------------------------------------------------------------------------------------------------------------------------------------------------------------------------------------|----------|---------------------------|----|
| (CD)                                                                                                                                                                                                                                                                                                                                                                                                                                                                                                                                                                                                                                                                                                                                                                                                                                                                                                                                                                                                                                                                                                                                                                                                                                                                                                                                                                                                                                                                                                                                                                                                                                                                                                                                                                                                                                                                                                                                                                                                                                                                                                                           | NO.      | DESCRIPTIONS              | QT |
| No.                                                                                                                                                                                                                                                                                                                                                                                                                                                                                                                                                                                                                                                                                                                                                                                                                                                                                                                                                                                                                                                                                                                                                                                                                                                                                                                                                                                                                                                                                                                                                                                                                                                                                                                                                                                                                                                                                                                                                                                                                                                                                                                            | P18      | Crankshaft Pulley         | 1  |
| and the second s | P43      | Hose Ф4                   | 1  |
| Contraction of the second s                                                                                                                                                                                                                                                                                                                                                                                                                                                                                                                                                                                                                                                                                                                                                                                                                                                                                                                                                                                                                                                                                                                                                                                                                                                                                                                                                                                                                                                                                                                                                                                                                                                                                                                                                                                                                                                                                                                                                                                                                | P46      | Hose Ф10                  | 1  |
|                                                                                                                                                                                                                                                                                                                                                                                                                                                                                                                                                                                                                                                                                                                                                                                                                                                                                                                                                                                                                                                                                                                                                                                                                                                                                                                                                                                                                                                                                                                                                                                                                                                                                                                                                                                                                                                                                                                                                                                                                                                                                                                                | P54      | Rubber cap                | 1  |
| P18                                                                                                                                                                                                                                                                                                                                                                                                                                                                                                                                                                                                                                                                                                                                                                                                                                                                                                                                                                                                                                                                                                                                                                                                                                                                                                                                                                                                                                                                                                                                                                                                                                                                                                                                                                                                                                                                                                                                                                                                                                                                                                                            | P56      | Corrugate tube Φ22        | 1  |
| P18 000                                                                                                                                                                                                                                                                                                                                                                                                                                                                                                                                                                                                                                                                                                                                                                                                                                                                                                                                                                                                                                                                                                                                                                                                                                                                                                                                                                                                                                                                                                                                                                                                                                                                                                                                                                                                                                                                                                                                                                                                                                                                                                                        | P57      | Air conditioner hose      | 1  |
|                                                                                                                                                                                                                                                                                                                                                                                                                                                                                                                                                                                                                                                                                                                                                                                                                                                                                                                                                                                                                                                                                                                                                                                                                                                                                                                                                                                                                                                                                                                                                                                                                                                                                                                                                                                                                                                                                                                                                                                                                                                                                                                                | P62      | Hose clamp Φ6.8           | 1  |
|                                                                                                                                                                                                                                                                                                                                                                                                                                                                                                                                                                                                                                                                                                                                                                                                                                                                                                                                                                                                                                                                                                                                                                                                                                                                                                                                                                                                                                                                                                                                                                                                                                                                                                                                                                                                                                                                                                                                                                                                                                                                                                                                | P64      | Hose clamp Φ13.8mm        | 3  |
| and the second                                                                                                                                                                                                                                                                                                                                                                                                                                                                                                                                                                                                                                                                                                                                                                                                                                                                                                                                                                                                                                                                                                                                                                                                                                                                                                                                                                                                                                                                                                                                                                                                                                                                                                                                                                                                                                                                                                                                                                                                               | P65      | Hose clamp Φ15.5mm        | 3  |
| P68                                                                                                                                                                                                                                                                                                                                                                                                                                                                                                                                                                                                                                                                                                                                                                                                                                                                                                                                                                                                                                                                                                                                                                                                                                                                                                                                                                                                                                                                                                                                                                                                                                                                                                                                                                                                                                                                                                                                                                                                                                                                                                                            | P68      | Pressure sensor           | 1  |
| <b>P00</b>                                                                                                                                                                                                                                                                                                                                                                                                                                                                                                                                                                                                                                                                                                                                                                                                                                                                                                                                                                                                                                                                                                                                                                                                                                                                                                                                                                                                                                                                                                                                                                                                                                                                                                                                                                                                                                                                                                                                                                                                                                                                                                                     | P69      | T-fitting Φ10-Φ4-Φ10      | 1  |
|                                                                                                                                                                                                                                                                                                                                                                                                                                                                                                                                                                                                                                                                                                                                                                                                                                                                                                                                                                                                                                                                                                                                                                                                                                                                                                                                                                                                                                                                                                                                                                                                                                                                                                                                                                                                                                                                                                                                                                                                                                                                                                                                | P72      | Joint pipe Φ10            | 1  |
|                                                                                                                                                                                                                                                                                                                                                                                                                                                                                                                                                                                                                                                                                                                                                                                                                                                                                                                                                                                                                                                                                                                                                                                                                                                                                                                                                                                                                                                                                                                                                                                                                                                                                                                                                                                                                                                                                                                                                                                                                                                                                                                                | P73      | Tie wrap (M)              | 4  |
| 0 000                                                                                                                                                                                                                                                                                                                                                                                                                                                                                                                                                                                                                                                                                                                                                                                                                                                                                                                                                                                                                                                                                                                                                                                                                                                                                                                                                                                                                                                                                                                                                                                                                                                                                                                                                                                                                                                                                                                                                                                                                                                                                                                          | P83      | Hexagon bolt M8 L15       | 3  |
| <b>P57</b>                                                                                                                                                                                                                                                                                                                                                                                                                                                                                                                                                                                                                                                                                                                                                                                                                                                                                                                                                                                                                                                                                                                                                                                                                                                                                                                                                                                                                                                                                                                                                                                                                                                                                                                                                                                                                                                                                                                                                                                                                                                                                                                     | P88      | Bolt M16 L60              | 1  |
|                                                                                                                                                                                                                                                                                                                                                                                                                                                                                                                                                                                                                                                                                                                                                                                                                                                                                                                                                                                                                                                                                                                                                                                                                                                                                                                                                                                                                                                                                                                                                                                                                                                                                                                                                                                                                                                                                                                                                                                                                                                                                                                                | P91      | Flat washer M8 small dia. | 3  |
|                                                                                                                                                                                                                                                                                                                                                                                                                                                                                                                                                                                                                                                                                                                                                                                                                                                                                                                                                                                                                                                                                                                                                                                                                                                                                                                                                                                                                                                                                                                                                                                                                                                                                                                                                                                                                                                                                                                                                                                                                                                                                                                                | P92      | Crank pulley washer       | 1  |
| <ul> <li>(1) Drill a hole of Φ2 to the ③Intake manifold the wire.</li> <li>(2) Cut the Hose Φ10 to ①170mm and ②250r 700mm.</li> <li>• P46 Hose Φ10 x 1</li> </ul>                                                                                                                                                                                                                                                                                                                                                                                                                                                                                                                                                                                                                                                                                                                                                                                                                                                                                                                                                                                                                                                                                                                                                                                                                                                                                                                                                                                                                                                                                                                                                                                                                                                                                                                                                                                                                                                                                                                                                              | nm and ③ |                           |    |
| <ul> <li>(3) Replace pressure sensor of the ③Intake ma</li> <li>P68 Pressure sensor x1</li> </ul>                                                                                                                                                                                                                                                                                                                                                                                                                                                                                                                                                                                                                                                                                                                                                                                                                                                                                                                                                                                                                                                                                                                                                                                                                                                                                                                                                                                                                                                                                                                                                                                                                                                                                                                                                                                                                                                                                                                                                                                                                              | inifold. | P68                       |    |