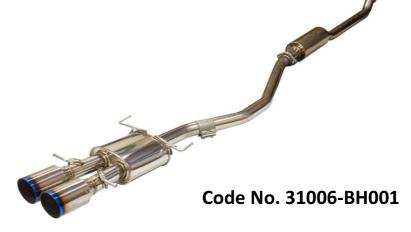

# **HONDA Civic Si COUPE**

| Vehicle                         | Honda Civic Si COUPE    |                      |
|---------------------------------|-------------------------|----------------------|
| Model (Engine)                  | FC                      |                      |
| Model Year                      | 2017~                   |                      |
| Weight (Stock)                  | 16.5Kg (17.5Kg)         |                      |
| Main Material                   | SUS304                  |                      |
| Tip O.D.                        | φ97 Ti Dual Tip         |                      |
| Main Pipe Dia.                  | φ60 (φ50)               |                      |
| Proximity Stationary Noise      | Stock                   | 81dB (@Idling: 55dB) |
| lpha Measured by the US method. | HKS                     | 95dB (@Idling: 67dB) |
| Ground Clearance                | 115mm                   |                      |
| EX Pipe Ground Clearance        | 205                     |                      |
| (Partial)                       | 205mm                   |                      |
| Remarks                         | *HKS Suspension         |                      |
| Package Dimension               | ①1515mm × 515mm × 300mm |                      |
| Weight                          | ①19.0Kg                 |                      |