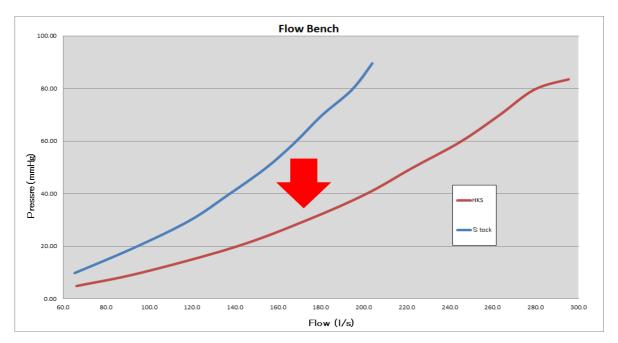

#### Overwhelming Low Exhaust Pressure - 50% of Original Pressure

 $\phi 65$  large diameter pipe and full straight structure reduce the exhaust pressure to 50% of the stock. This significant exhaust pressure reduction enables the turbine to run smoothly from low RPM range, which results in the engine output increase in an entire speed range.

Also, this pressure reduction effect is enhanced as the tuning level becomes more advanced; the engine output can be increased to 500ps without engine power-loss.