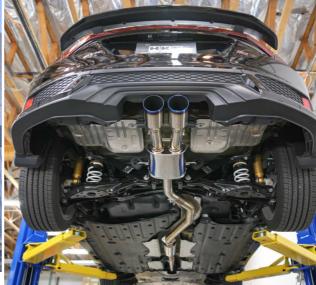

# **HONDA Civic Si COUPE**

| Vehicle                         | Honda Civic Si COUPE    |                      |
|---------------------------------|-------------------------|----------------------|
| Model (Engine)                  | FC                      |                      |
| Model Year                      | 2017~                   |                      |
| Weight (Stock)                  | 16.5Kg (17.5Kg)         |                      |
| Main Material                   | SUS304                  |                      |
| Tip O.D.                        | φ97 Ti Dual Tip         |                      |
| Main Pipe Dia.                  | φ60 (φ50)               |                      |
| Proximity Stationary Noise      | Stock                   | 81dB (@Idling: 55dB) |
| lpha Measured by the US method. | HKS                     | 95dB (@Idling: 67dB) |
| Ground Clearance                | 115mm                   |                      |
| EX Pipe Ground Clearance        | 205                     |                      |
| (Partial)                       | 205mm                   |                      |
| Remarks                         | *HKS Suspension         |                      |
| Package Dimension               | ①1515mm × 515mm × 300mm |                      |
| Weight                          | ①19.0Kg                 |                      |

### **HKS Hi-Power Muffler**