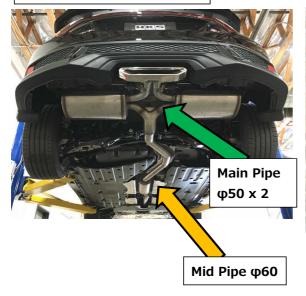

| *HKS Suspension         |                      |
| Package Dimension               | ①1515mm × 515mm × 300mm |                      |
| Weight                          | ①19.0Kg                 |                      |

# NEW RELEASE INFORMATION

#### Overwhelming Low Exhaust Pressure - 50% of Original Pressure

 $\phi 65$  large diameter pipe and full straight structure reduce the exhaust pressure to 50% of the stock. This significant exhaust pressure reduction enables the turbine to run smoothly from low RPM range, which results in the engine output increase in an entire speed range.

Also, this pressure reduction effect is enhanced as the tuning level becomes more advanced; the engine output can be increased to 500ps without engine power-loss.



## **Stock Exhaust System**



### **HKS Hi-Power Muffler**