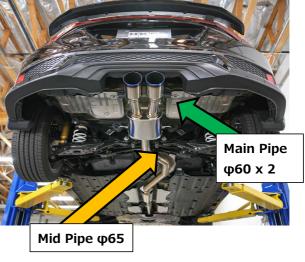

|                      |
| Package Dimension               | ①1515mm × 515mm × 300mm |                      |
| Weight                          | ①19.0Kg                 |                      |

# NEW RELEASE INFORMATION

#### Overwhelming Low Exhaust Pressure - 50% of Original Pressure

 $\phi 65$  large diameter pipe and full straight structure reduce the exhaust pressure to 50% of the stock. This significant exhaust pressure reduction enables the turbine to run smoothly from low RPM range, which results in the engine output increase in an entire speed range.

Also, this pressure reduction effect is enhanced as the tuning level becomes more advanced; the engine output can be increased to 500ps without engine power-loss.



## **Stock Exhaust System**



### **HKS Hi-Power Muffler**