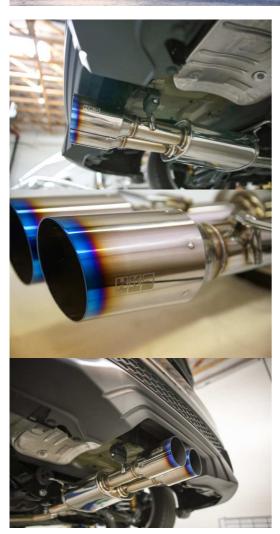

# **HONDA Civic Si COUPE**

| Vehicle                         | Honda Civic Si COUPE    |                      |
|---------------------------------|-------------------------|----------------------|
| Model (Engine)                  | FC                      |                      |
| Model Year                      | 2017~                   |                      |
| Weight (Stock)                  | 16.5Kg (17.5Kg)         |                      |
| Main Material                   | SUS304                  |                      |
| Tip O.D.                        | φ97 Ti Dual Tip         |                      |
| Main Pipe Dia.                  | φ60 (φ50)               |                      |
| Proximity Stationary Noise      | Stock                   | 81dB (@Idling: 55dB) |
| lpha Measured by the US method. | HKS                     | 95dB (@Idling: 67dB) |
| Ground Clearance                | 115mm                   |                      |
| EX Pipe Ground Clearance        | 205                     |                      |
| (Partial)                       | 205mm                   |                      |
| Remarks                         | *HKS Suspension         |                      |
| Package Dimension               | ①1515mm × 515mm × 300mm |                      |
| Weight                          | ①19.0Kg                 |                      |

### **HKS Hi-Power Muffler**