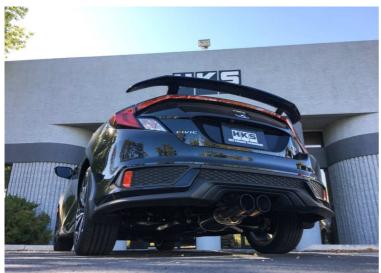

# **HONDA Civic Si COUPE**

| Vehicle                         | Honda Civic Si COUPE    |                      |
|---------------------------------|-------------------------|----------------------|
| Model (Engine)                  | FC                      |                      |
| Model Year                      | 2017~                   |                      |
| Weight (Stock)                  | 16.5Kg (17.5Kg)         |                      |
| Main Material                   | SUS304                  |                      |
| Tip O.D.                        | φ97 Ti Dual Tip         |                      |
| Main Pipe Dia.                  | φ60 (φ50)               |                      |
| Proximity Stationary Noise      | Stock                   | 81dB (@Idling: 55dB) |
| lpha Measured by the US method. | HKS                     | 95dB (@Idling: 67dB) |
| Ground Clearance                | 115mm                   |                      |
| EX Pipe Ground Clearance        | 205                     |                      |
| (Partial)                       | 205mm                   |                      |
| Remarks                         | *HKS Suspension         |                      |
| Package Dimension               | ①1515mm × 515mm × 300mm |                      |
| Weight                          | ①19.0Kg                 |                      |

### **HKS Hi-Power Muffler**