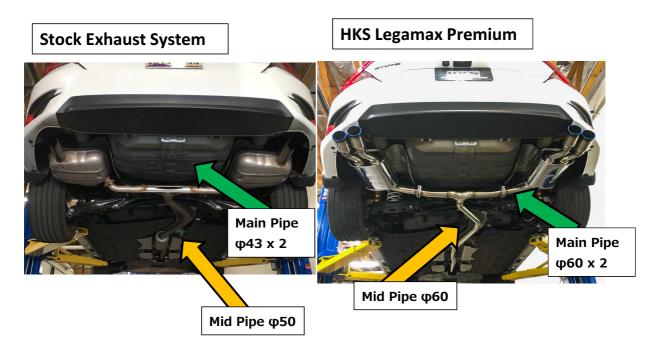

### **Overwhelming Low Exhaust Pressure - 50% of Original Pressure**

 $\phi$ 60 large diameter pipe and full straight structure reduce the exhaust pressure to 50% of the stock. This significant exhaust pressure reduction enables the turbine to run smoothly from low RPM range, which results in the engine output increase in an entire speed range.

Also, this pressure reduction effect is enhanced as the tuning level becomes more advanced; the engine output can be increased to 450 ps without engine power-loss.