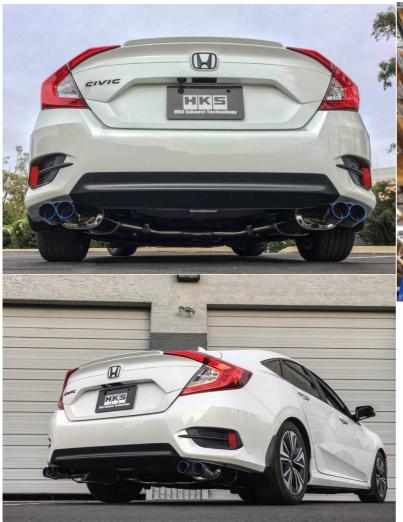

### Code No. 31021-BH004

| Vehicle                                                                    | Honda Civic SEDAN       |                      |
|----------------------------------------------------------------------------|-------------------------|----------------------|
| Model (Engine)                                                             | FC(L15C)                |                      |
| Model Year                                                                 | 2016~                   |                      |
| Weight (Stock)                                                             | 19.0Kg (17.5Kg)         |                      |
| Main Material                                                              | SUS304                  |                      |
| Tip O.D.                                                                   | φ75 Ti Tip              |                      |
| Main Pipe Dia.                                                             | φ60 (φ50)               |                      |
| Proximity Stationary Noise                                                 | Stock                   | 72dB (@Idling: 63dB) |
| $\!\!\!\!\!\!\!\!\!\!\!\!\!\!\!\!\!\!\!\!\!\!\!\!\!\!\!\!\!\!\!\!\!\!\!\!$ | HKS                     | 79dB (@Idling: 63dB) |
| Ground Clearance                                                           | 120mm                   |                      |
| EX Pipe Ground Clearance                                                   | 190mm                   |                      |
| (Partial)                                                                  | 19011111                |                      |
| Remarks                                                                    | *HKS Suspension         |                      |
| Package Dimension                                                          | ①1620mm × 670mm × 290mm |                      |
| Weight                                                                     | ①23.6Kg                 |                      |