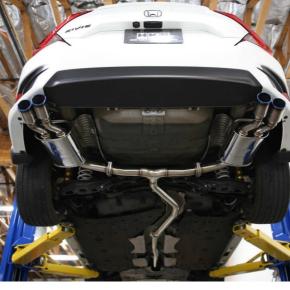

### Code No. 31021-BH004

| Vehicle                                                                    | Honda Civic SEDAN       |                      |
|----------------------------------------------------------------------------|-------------------------|----------------------|
| Model (Engine)                                                             | FC(L15C)                |                      |
| Model Year                                                                 | 2016~                   |                      |
| Weight (Stock)                                                             | 19.0Kg (17.5Kg)         |                      |
| Main Material                                                              | SUS304                  |                      |
| Tip O.D.                                                                   | φ75 Ti Tip              |                      |
| Main Pipe Dia.                                                             | φ60 (φ50)               |                      |
| Proximity Stationary Noise                                                 | Stock                   | 72dB (@Idling: 63dB) |
| $\!\!\!\!\!\!\!\!\!\!\!\!\!\!\!\!\!\!\!\!\!\!\!\!\!\!\!\!\!\!\!\!\!\!\!\!$ | HKS                     | 79dB (@Idling: 63dB) |
| Ground Clearance                                                           | 120mm                   |                      |
| EX Pipe Ground Clearance                                                   | 190mm                   |                      |
| (Partial)                                                                  | 19011111                |                      |
| Remarks                                                                    | *HKS Suspension         |                      |
| Package Dimension                                                          | ①1620mm × 670mm × 290mm |                      |
| Weight                                                                     | ①23.6Kg                 |                      |