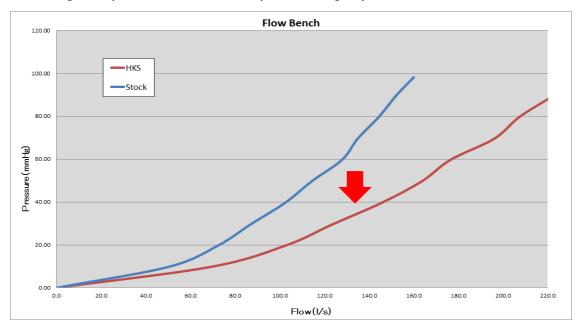

### **Overwhelming Low Exhaust Pressure - 50% of Original Pressure**

 $\phi$ 60 large diameter pipe and full straight structure reduce the exhaust pressure to 50% of the stock. This significant exhaust pressure reduction enables the turbine to run smoothly from low RPM range, which results in the engine output increase in an entire speed range.

Also, this pressure reduction effect is enhanced as the tuning level becomes more advanced; the engine output can be increased to 450 ps without engine power-loss.