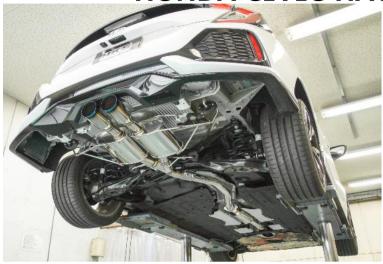

## **Unpleasant Exhaust Resonance is Eliminated**

Without uncomfortable exhaust resonance, the sporty exhaust sound and comfortable interior space are created.

| Vehicle                            | Honda Civic Hatchback                                  |                      |
|------------------------------------|--------------------------------------------------------|----------------------|
| Model (Engine)                     | 2016~                                                  |                      |
| Model Year                         | FK7                                                    |                      |
| Weight (Stock)                     | L15B                                                   |                      |
| Main Material                      | SUS304                                                 |                      |
| Tip O.D.                           | φ97 Ti Dual Tip                                        |                      |
| Main Pipe Dia.                     | φ60 (φ50)                                              |                      |
| Proximity Stationary Noise         | Stock                                                  | 84dB (@Idling: 54dB) |
| Measured by the US method.         | HKS                                                    | 91dB (@Idling: 63dB) |
| Ground Clearance                   | -5mm of the stock (165mm)                              |                      |
| EX Pipe Ground Clearance (Partial) | Mid Pipe Silencer                                      |                      |
| Package Dimension                  | ①990mm × 800mm × 300mm                                 |                      |
|                                    | ②1515mm × 442mm × 285mm                                |                      |
| Weight                             | ①16.0Kg ②12.0Kg                                        |                      |
| Remarks                            | This product is designed based on JDM and USDM models. |                      |