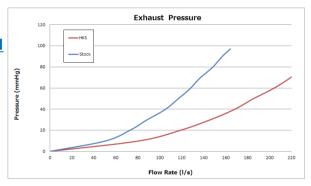

## Full Straight Structure & Low Exhaust Pressure!

Full straight structure with no restriction achieves a 50% reduction in the exhaust pressure compared to the stock