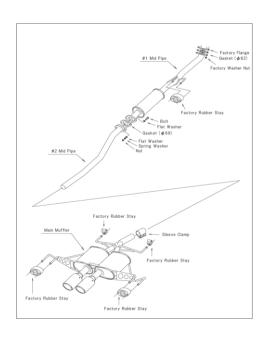

## Full Straight Structure & Low Exhaust Pressure!

Full straight structure with no restriction achieves a 50% reduction in the exhaust pressure compared to the stock