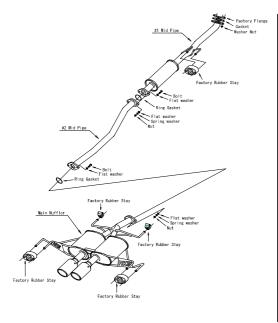

## **HONDA Civic Type-R**

Code No. 31021-BH003

| Vehicle                    | Honda Civic Type-R   |                      |
|----------------------------|----------------------|----------------------|
| Model                      | FK8                  |                      |
| Model Year                 | 2017~                |                      |
| Engine                     | K20C                 |                      |
| JQR Number                 | JQR30183001 K20Ct    |                      |
| Main Material              | SUS304               |                      |
| Tip O.D.                   | φ97 Ti Dual Tip      |                      |
| Main Pipe Dia.             | φ75→φ60×2            |                      |
| Proximity Stationary Noise | Stock                | 82dB (@Idling: 58dB) |
| Measured by the US method. | HKS                  | 88dB (@Idling: 67dB) |
| Ground Clearance           | 110mm (#2 Mid Pipe)  |                      |
| EX Pipe Ground Clearance   | 110mm (#2 Mid Dino)  |                      |
| (Partial)                  | 110mm (#2 Mid Pipe)  |                      |
| Remarks                    |                      |                      |
| Package Dimension          | ①100cm × 80cm × 30cm |                      |
|                            | ②152cm × 45cm × 29cm |                      |
| Weight                     | ①16.0Kg ②12.0Kg      |                      |