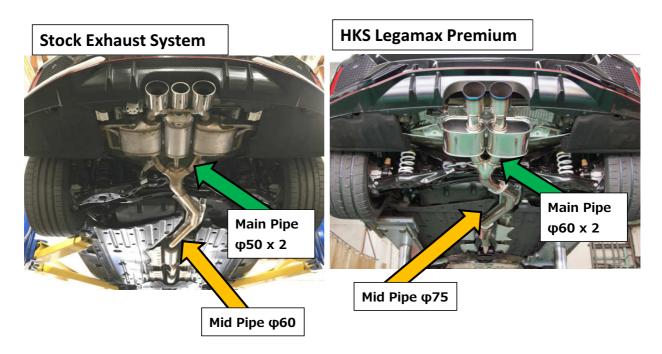

## **HONDA Civic Type-R**

Code No. 31021-BH003

| Vehicle                    | Honda Civic Type-R   |                      |
|----------------------------|----------------------|----------------------|
| Model                      | FK8                  |                      |
| Model Year                 | 2017~                |                      |
| Engine                     | K20C                 |                      |
| JQR Number                 | JQR30183001 K20Ct    |                      |
| Main Material              | SUS304               |                      |
| Tip O.D.                   | φ97 Ti Dual Tip      |                      |
| Main Pipe Dia.             | φ75→φ60×2            |                      |
| Proximity Stationary Noise | Stock                | 82dB (@Idling: 58dB) |
| Measured by the US method. | HKS                  | 88dB (@Idling: 67dB) |
| Ground Clearance           | 110mm (#2 Mid Pipe)  |                      |
| EX Pipe Ground Clearance   | 110mm (#2 Mid Dino)  |                      |
| (Partial)                  | 110mm (#2 Mid Pipe)  |                      |
| Remarks                    |                      |                      |
| Package Dimension          | ①100cm × 80cm × 30cm |                      |
|                            | ②152cm × 45cm × 29cm |                      |
| Weight                     | ①16.0Kg ②12.0Kg      |                      |

## **Overwhelming Low Exhaust Pressure - 50% of Original Pressure**

 $\phi$ 75 large diameter pipe and full straight structure reduce the exhaust pressure to 50% of the stock. This significant exhaust pressure reduction enables the turbine to run smoothly from low RPM range, which results in the engine output increase in an entire speed range.