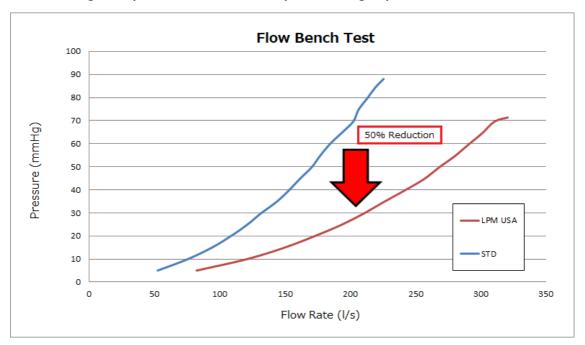

## **Overwhelming Low Exhaust Pressure - 50% of Original Pressure**

 $\phi$ 75 large diameter pipe and full straight structure reduce the exhaust pressure to 50% of the stock. This significant exhaust pressure reduction enables the turbine to run smoothly from low RPM range, which results in the engine output increase in an entire speed range.

Also, this pressure reduction effect is enhanced as the tuning level becomes more advanced; the engine output can be increased to 540ps without engine power-loss.