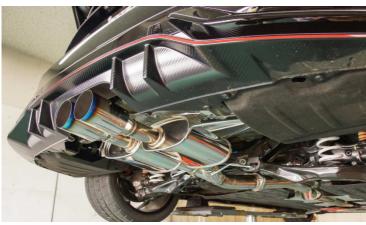

## **HONDA Civic Type-R**

Code No. 31021-BH003

| Vehicle                    | Honda Civic Type-R   |                      |
|----------------------------|----------------------|----------------------|
| Model                      | FK8                  |                      |
| Model Year                 | 2017~                |                      |
| Engine                     | K20C                 |                      |
| JQR Number                 | JQR30183001 K20Ct    |                      |
| Main Material              | SUS304               |                      |
| Tip O.D.                   | φ97 Ti Dual Tip      |                      |
| Main Pipe Dia.             | φ75→φ60×2            |                      |
| Proximity Stationary Noise | Stock                | 82dB (@Idling: 58dB) |
| Measured by the US method. | HKS                  | 88dB (@Idling: 67dB) |
| Ground Clearance           | 110mm (#2 Mid Pipe)  |                      |
| EX Pipe Ground Clearance   | 110mm (#2 Mid Dino)  |                      |
| (Partial)                  | 110mm (#2 Mid Pipe)  |                      |
| Remarks                    |                      |                      |
| Package Dimension          | ①100cm × 80cm × 30cm |                      |
|                            | ②152cm × 45cm × 29cm |                      |
| Weight                     | ①16.0Kg ②12.0Kg      |                      |