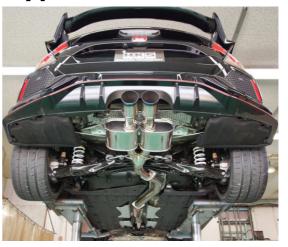

## **HONDA Civic Type-R**

Code No. 31021-BH003

| Vehicle                    | Honda Civic Type-R   |                      |
|----------------------------|----------------------|----------------------|
| Model                      | FK8                  |                      |
| Model Year                 | 2017~                |                      |
| Engine                     | K20C                 |                      |
| JQR Number                 | JQR30183001 K20Ct    |                      |
| Main Material              | SUS304               |                      |
| Tip O.D.                   | φ97 Ti Dual Tip      |                      |
| Main Pipe Dia.             | φ75→φ60×2            |                      |
| Proximity Stationary Noise | Stock                | 82dB (@Idling: 58dB) |
| Measured by the US method. | HKS                  | 88dB (@Idling: 67dB) |
| Ground Clearance           | 110mm (#2 Mid Pipe)  |                      |
| EX Pipe Ground Clearance   | 110mm (#2 Mid Dino)  |                      |
| (Partial)                  | 110mm (#2 Mid Pipe)  |                      |
| Remarks                    |                      |                      |
| Package Dimension          | ①100cm × 80cm × 30cm |                      |
|                            | ②152cm × 45cm × 29cm |                      |
| Weight                     | ①16.0Kg ②12.0Kg      |                      |